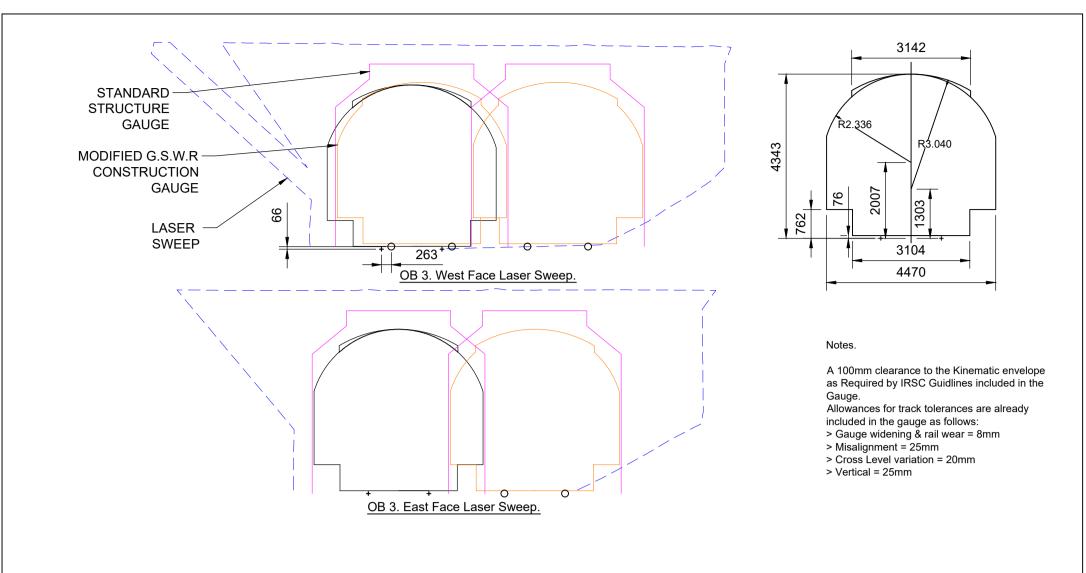

# Slí Amach Exit

Ardaitheoir STRUCTURES PLANS. TITLE SHEET AND KEY PLAN EXISTING OVERBRIDGE OBY1A. CH611 GLOUNTHAUNE, PLAN, SECTION & DETAILS Lift EXISTING OVERBRIDGE OBY1. CH1663 KILLACLOYNE BRIDGE, PLAN, SECTION & DETAILS EXISTING OVERBRIDGE OBY2. CH1972 MALY'S BRIDGE KILLACLOYNE, PLAN, SECTION & DETAILS OF COME. EXISTING OVERBRIDGE OBY3A. CH2890 IDA OVERBRIDGE, PLAN, SECTION & DETAILS EXISTING OVERBRIDGE OBY4. CH3239 HERITAGE BRIDGE, WISE'S BRIDGE, PLAN, SECTION & DETAILS EXISTING OVERBRIDGE OBY5D. CH4200 FOOTBRIDGE CARRIGTWOHILL STATION, PLAN, SECTION & DETAILS EXISTING OVERBRIDGE OBY6. CH4274 - BARRY'S BRIDGE, PLAN, SECTION & DETAILS EXISTING OVERBRIDGE OBY7. CH6031 BALLYADAM BRIDGE, PLAN, SECTION & DETAILS EXISTING OVERBRIDGE OBY8 (To be Demolished). CH6487 BALLYADAM HOUSE BRIDGE, PLAN, SECTION & DETAILS EXISTING OVERBRIDGE OBY8A. CH7134 BALLYADAM, PLAN, SECTION & DETAILS EXISTING OVERBRIDGE OBY8B. CH8304 WATERROCK, PLAN, SECTION & DETAILS EXISTING OVERBRIDGE OBY9B. CH9523 NORTHERN RELIEF ROAD, PLAN, SECTION & DETAILS EXISTING OVERBRIDGE OBY13. CH10222 FOOTBRIDGE MIDLETON STATION, PLAN, SECTION & DETAILS EXISTING OVERBRIDGE UBY11. CH9854 OWENACURRA RIVER BRIDGE, PLAN, SECTION & DETAILS IDA OPEN CULVERT AND CULVERT UBY2A. CH1997 TO CH2200, PLAN, SECTION & DETAILS STRUCTURES TYPICAL DETAILS, SHEET PILE AND GABION WALL EXISTING CULVERT UBY1B. CH1346, PLAN, SECTION & ELEVATION EXISTING CULVERT UBY1C. CH1700, PLAN, SECTION & ELEVATION EXISTING CULVERT UBY5. CH3600, PLAN, SECTIONS AND ELEVATIONS EXISTING CULVERT UBY5A. CH3750, PLAN, SECTIONS AND ELEVATIONS EXISTING CULVERT UBY5B. CH3965, PLAN, SECTIONS AND ELEVATIONS 615 EXISTING CULVERT UBY5C. CH4024, PLAN, SECTIONS AND ELEVATIONS EXISTING CULVERT UBY6A. CH4418, PLAN, SECTIONS AND ELEVATIONS EXISTING CULVERT UBY6B. CH5317, PLAN, SECTIONS AND ELEVATIONS EXISTING CULVERT UBY6C. CH5460, PLAN, SECTIONS AND ELEVATIONS EXISTING CULVERT UBY12. CH10000, PLAN, SECTIONS AND ELEVATIONS Maoinithe ag an larnród Éireann Irish Rail Aontas Eorpach Funded by the **European Union** NextGenerationEU Carrigane Poulaniska Ballyrich Gortnamucky Disused R. Ballyadam 0 Gortagousta © Ordnance Survey Ireland/Government of Ireland. Ordnance Survey Ireland Licence Number 2022/OSi\_NMA\_180 National Transport Authority. Client larnród Eireann-Irish Rail **Connolly Station** Amiens Street Dublin 1 D01 V6V6 larnród Éireann CIE ish Rai 5 Eastgate Avenue Eastgate IV NS PHASE 3: PRELIMINARY DESIGN Little Island Cork Description rawn Eng App Ireland Check