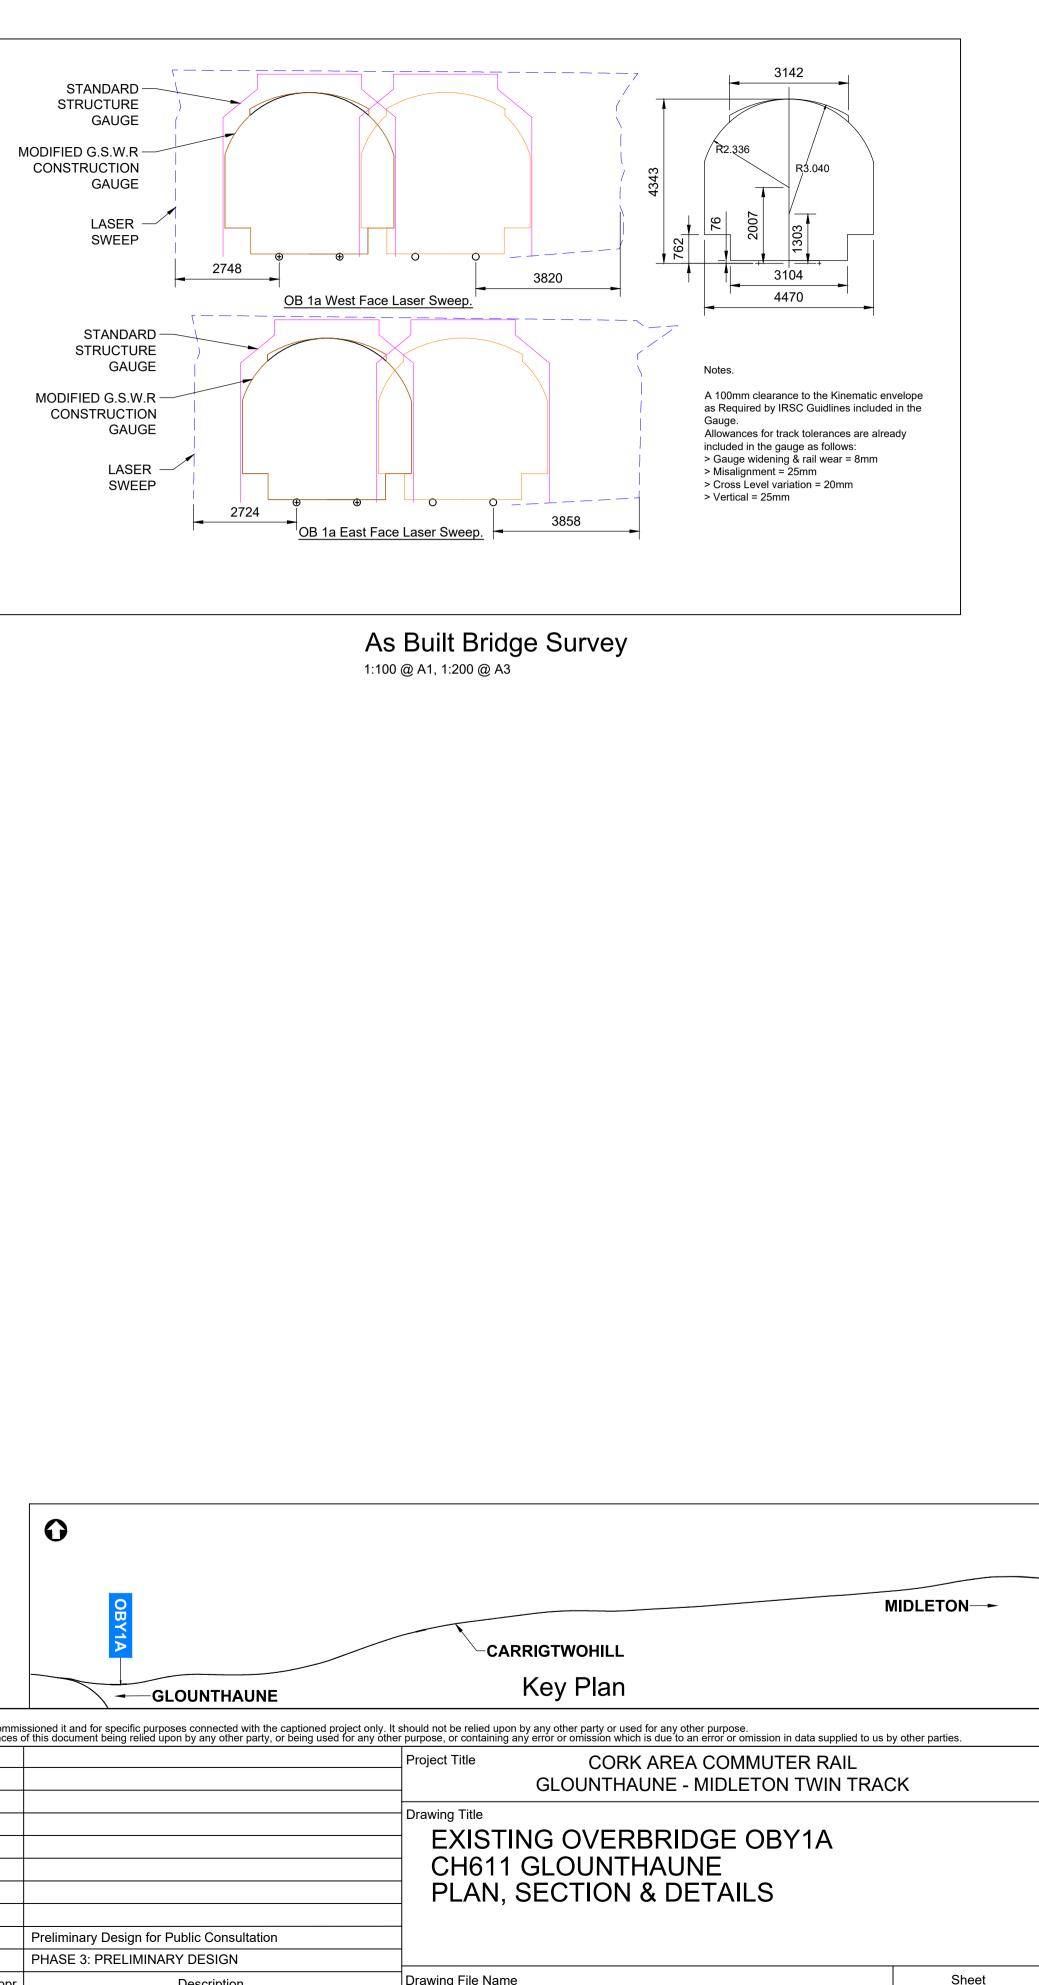

As Built Bridge Survey

|                                             |                                                              |                                                          |                                                                | Ν                   | IDLETO           | N— <del>-</del>                 |
|---------------------------------------------|--------------------------------------------------------------|----------------------------------------------------------|----------------------------------------------------------------|---------------------|------------------|---------------------------------|
|                                             | CAF                                                          | RIGTWOHILL                                               |                                                                |                     |                  |                                 |
|                                             |                                                              | Key Plan                                                 |                                                                |                     |                  |                                 |
| tioned project only.<br>ing used for any ot | It should not be relied upon<br>her purpose, or containing a | by any other party or used<br>ny error or omission which | for any other purpose.<br>is due to an error or omission in da | ta supplied to us b | y other parties. |                                 |
|                                             | Project Title                                                | CORK                                                     | AREA COMMUTER                                                  | RAIL                |                  |                                 |
|                                             |                                                              | GLOUNTHAU                                                | JNE - MIDLETON T                                               | WIN TRAC            | ĸ                |                                 |
|                                             | CH166                                                        | 3 KILLACL                                                | BRIDGE OBY<br>OYNE BRIDG<br>& DETAILS                          |                     |                  |                                 |
|                                             | Drawing File Name                                            |                                                          | XX-DR-MMD-SE                                                   | -0110               | <u> </u>         | <sup>heet</sup><br>of <b>26</b> |
|                                             | Coordination                                                 | Approved                                                 | Scale @A1: AS SHOW                                             |                     | D                | Rev                             |