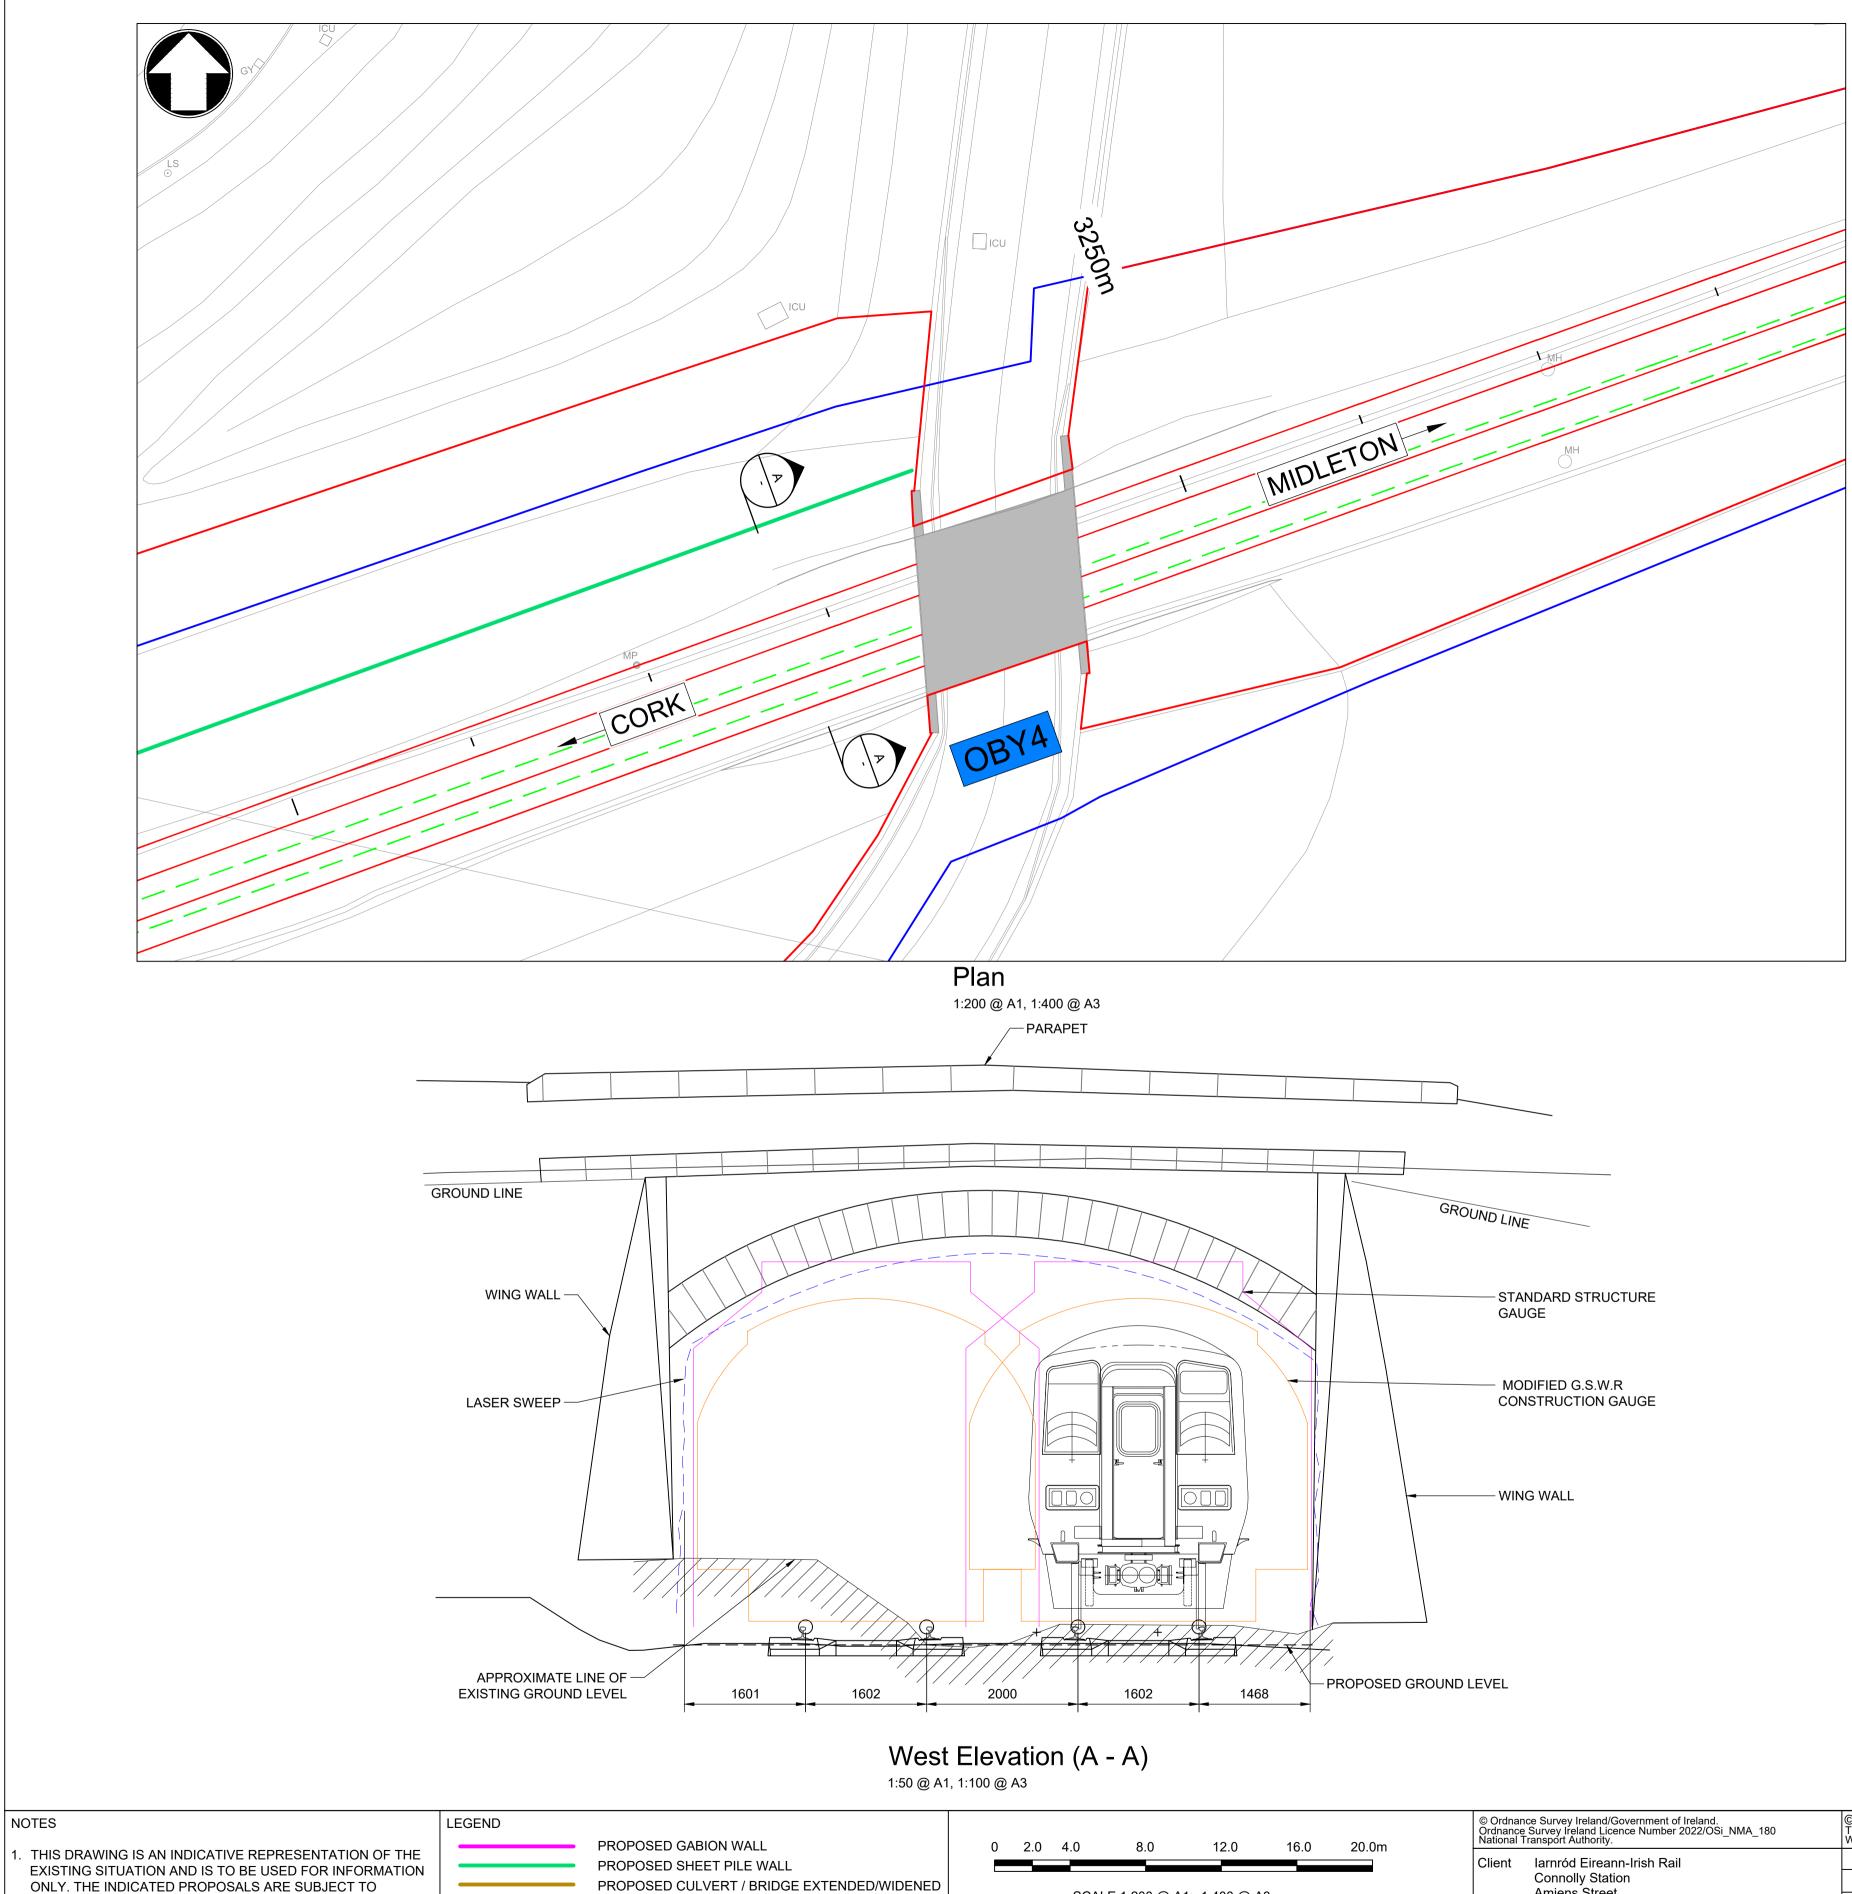

10:22AM sew38264

|                                                                                                                                              | Ο                                                                                                                                                                                                                                                                                                                                                                                                                                                                                                                                                                                                                                                                                                   |                                                                                                                                                                                                                       |
|----------------------------------------------------------------------------------------------------------------------------------------------|-----------------------------------------------------------------------------------------------------------------------------------------------------------------------------------------------------------------------------------------------------------------------------------------------------------------------------------------------------------------------------------------------------------------------------------------------------------------------------------------------------------------------------------------------------------------------------------------------------------------------------------------------------------------------------------------------------|-----------------------------------------------------------------------------------------------------------------------------------------------------------------------------------------------------------------------|
| 1602 1468 PROPOSED GROUND LEVEL                                                                                                              | No. Contraction of the second s | MIDLETON                                                                                                                                                                                                              |
| (A - A)                                                                                                                                      |                                                                                                                                                                                                                                                                                                                                                                                                                                                                                                                                                                                                                                                                                                     | CARRIGTWOHILL                                                                                                                                                                                                         |
|                                                                                                                                              | GLOUNTHAUNE                                                                                                                                                                                                                                                                                                                                                                                                                                                                                                                                                                                                                                                                                         | Key Plan                                                                                                                                                                                                              |
| © Ordnance Survey Ireland/Government of Ireland.<br>Ordnance Survey Ireland Licence Number 2022/OSi_NMA_180<br>National Transport Authority. | ©Mott MacDonald Ireland<br>This document is issued for the party which commissioned it and for specific purposes connected with the captioned project on<br>We accept no responsibility for the consequences of this document being relied upon by any other party, or being used for any                                                                                                                                                                                                                                                                                                                                                                                                           | γ. It should not be relied upon by any other party or used for any other purpose.<br>other purpose, or containing any error or omission which is due to an error or omission in data supplied to us by other parties. |
| SCALE 1:200 @ A1: 1:400 @ A3       Client       Iarnród Eireann-Irish Rail                                                                   |                                                                                                                                                                                                                                                                                                                                                                                                                                                                                                                                                                                                                                                                                                     | Project Title CORK AREA COMMUTER RAIL<br>GLOUNTHAUNE - MIDLETON TWIN TRACK                                                                                                                                            |
| Dublin 1       2.0     4.0     6.0     8.0     10.0m                                                                                         |                                                                                                                                                                                                                                                                                                                                                                                                                                                                                                                                                                                                                                                                                                     | Drawing Title<br>EXISTING OVERBRIDGE OBY4                                                                                                                                                                             |
| SCALE 1:100 @ A1; 1:200 @ A3                                                                                                                 |                                                                                                                                                                                                                                                                                                                                                                                                                                                                                                                                                                                                                                                                                                     | CH3239 HERITAGE BRIDGE, WISE'S BRIDGE<br>PLAN, SECTION & DETAILS                                                                                                                                                      |
| .0 2.0 3.0 4.0 5.0m                                                                                                                          | P01     10/06/22     RS     DA     JM     Preliminary Design for Public Consultation                                                                                                                                                                                                                                                                                                                                                                                                                                                                                                                                                                                                                |                                                                                                                                                                                                                       |
| SCALE 1:50 @ A1; 1:100 @ A3                                                                                                                  | P02 22/09/22 RS NS JM PHASE 3: PRELIMINARY DESIGN                                                                                                                                                                                                                                                                                                                                                                                                                                                                                                                                                                                                                                                   |                                                                                                                                                                                                                       |
| Cork<br>Ireland                                                                                                                              | Rev Date Drawn Eng Appr Description                                                                                                                                                                                                                                                                                                                                                                                                                                                                                                                                                                                                                                                                 | Drawing File Name<br>C745-WP3 03-XX-XX-DR-MMD-SE-0140<br>5 of 26                                                                                                                                                      |
| MOTT       T +353 (0) 21 4809800         F +353 (0) 21 4809801         W www.mottmac.com                                                     | DateDesignedDrawnDwg checkEng check22/09/22R. SEXTONR.SEWARDR.SEXTONN.SAMACHETTY                                                                                                                                                                                                                                                                                                                                                                                                                                                                                                                                                                                                                    | Coordination         Approved         Scale @A1: AS SHOWN         Acceptance         Purpose         Rev           N.SAMACHETTY         J.MCINERNEY         Scale @A3: AS SHOWN         Scale         P1         P02  |
|                                                                                                                                              | DO NOT SCALE USE FIGURED DIMENSIONS ONLY                                                                                                                                                                                                                                                                                                                                                                                                                                                                                                                                                                                                                                                            |                                                                                                                                                                                                                       |