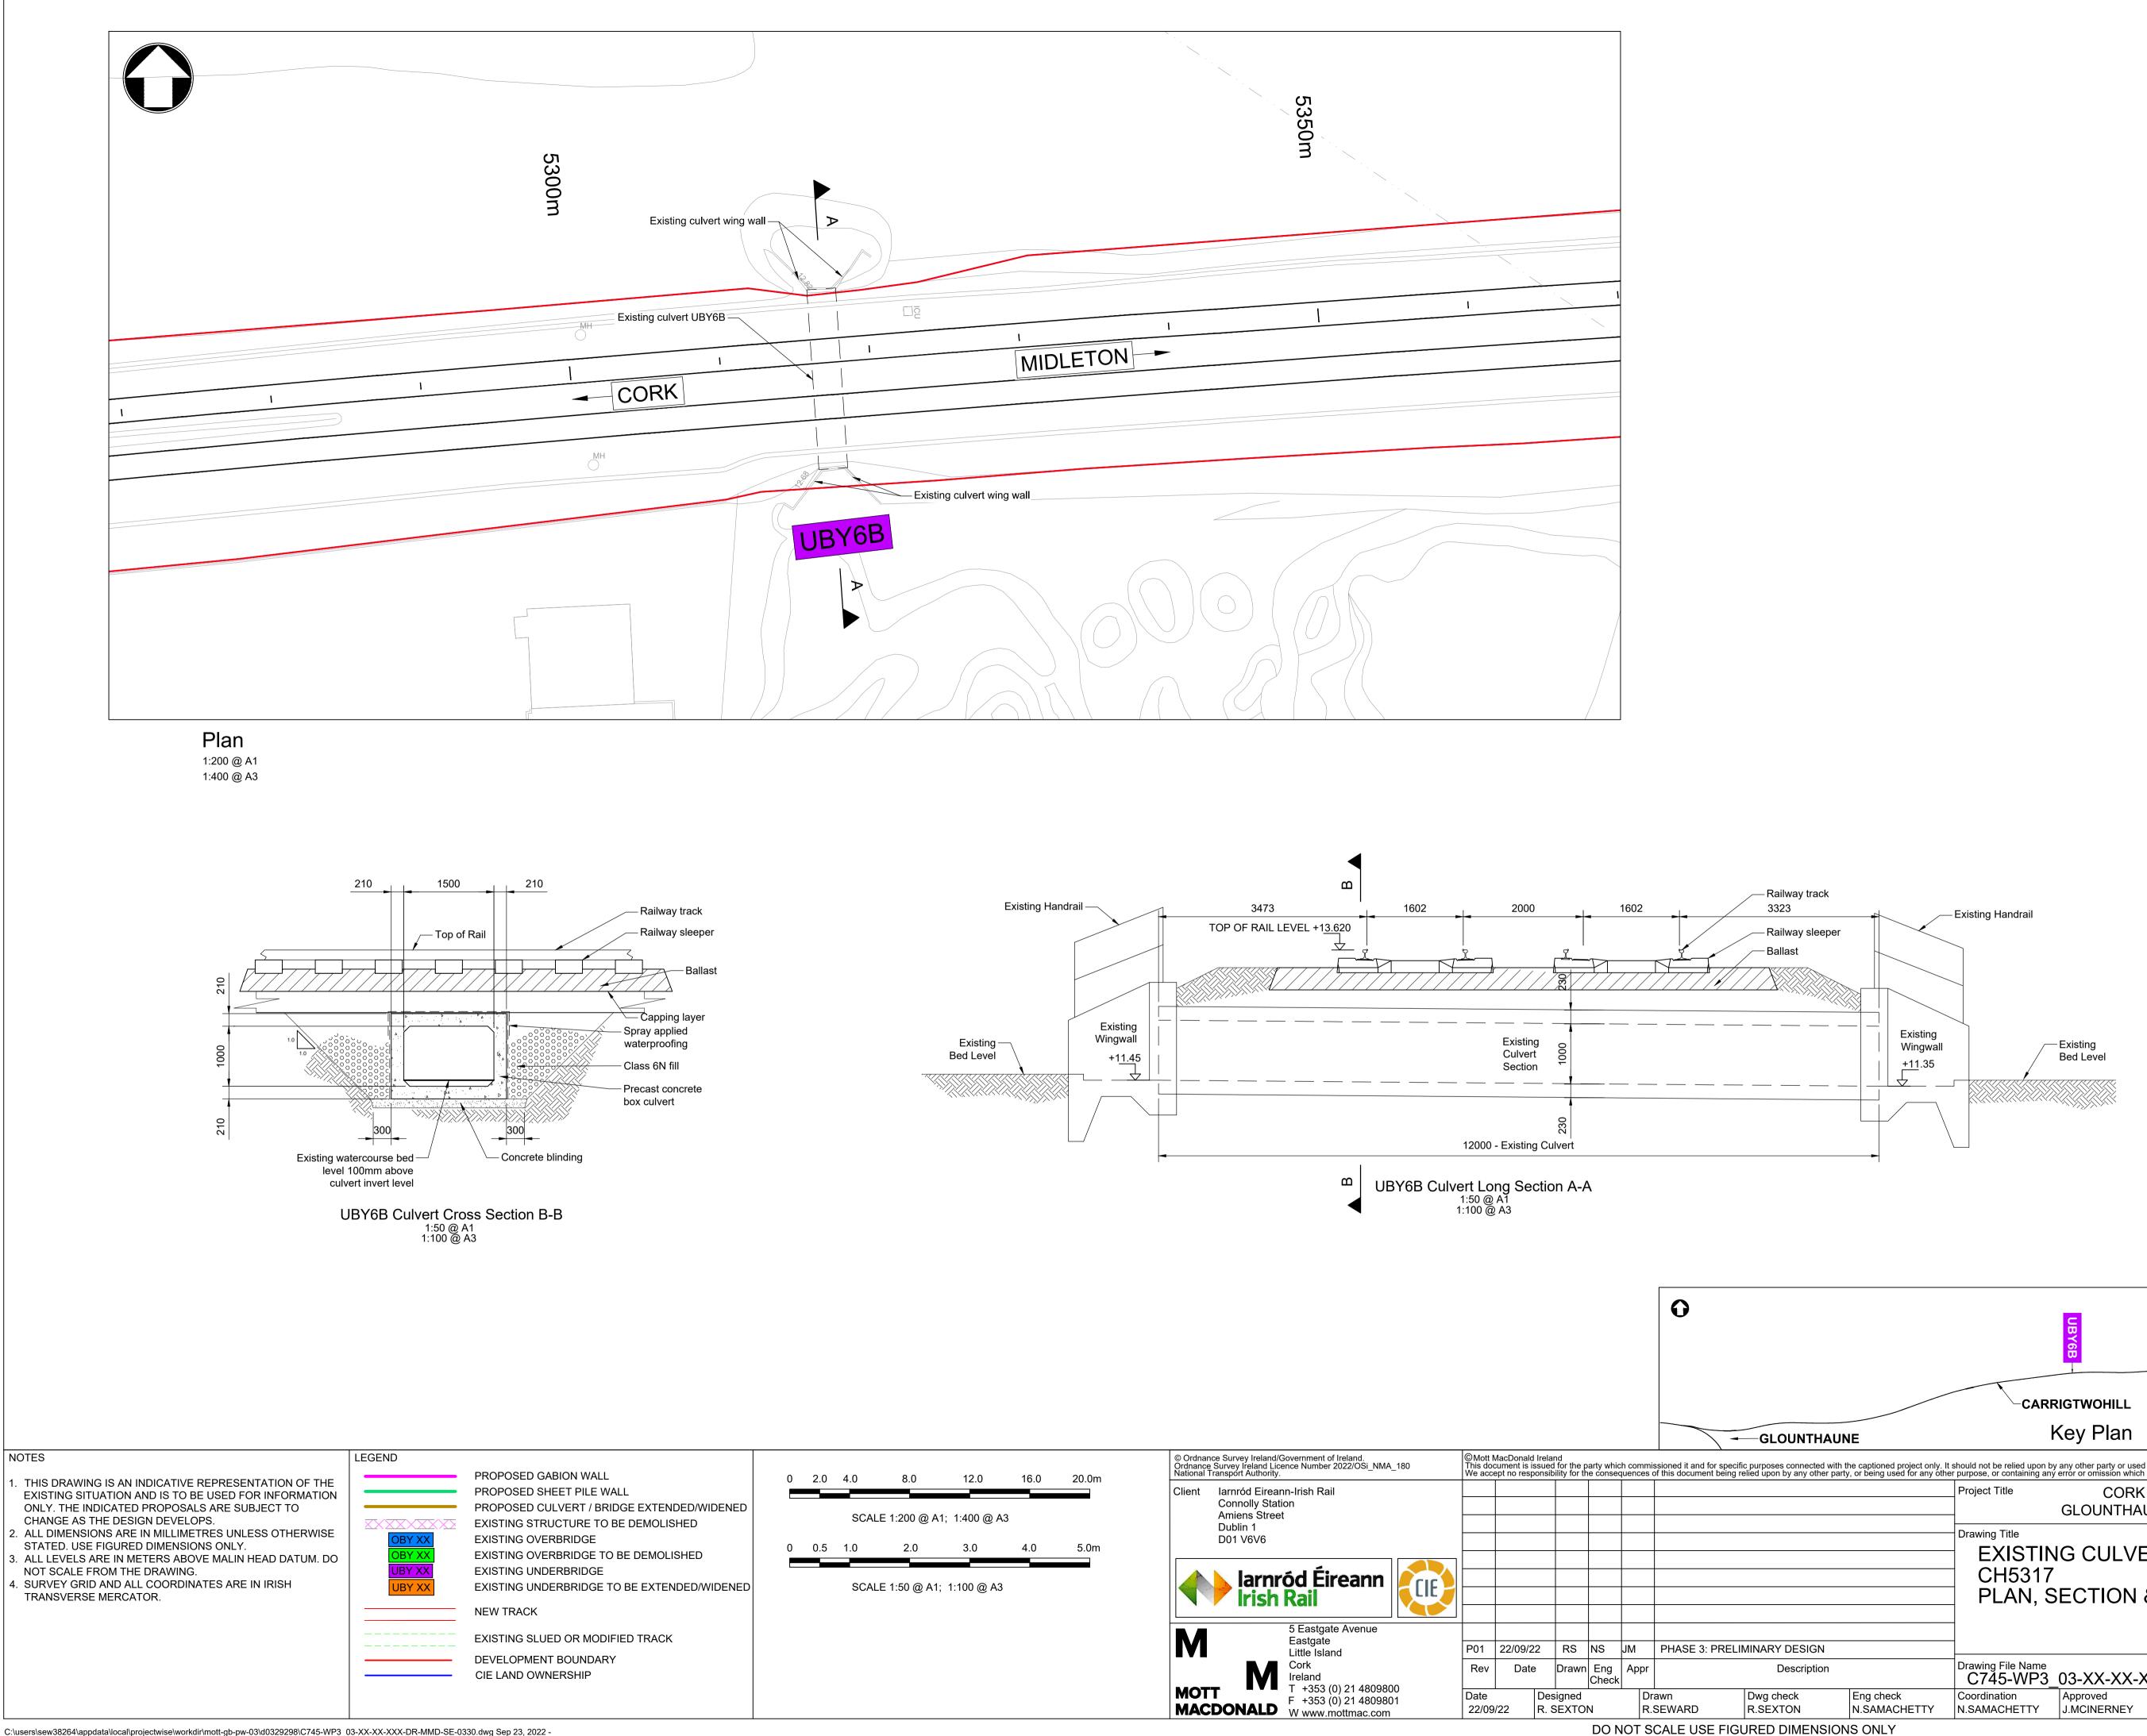

| XX-DR-MMD-SE-(                                                 | 0320             | ~~               | <sup>heet</sup><br>of <b>26</b> |
| neck                                        | Coordination                                                  | Approved                                                    | Scale @A1: AS SHOWN                                            | Acceptance       | Purpose          | Rev                             |
| MACHETTY                                    | N.SAMACHETTY                                                  | J.MCINERNEY                                                 | Scale @A3: AS SHOWN                                            | S                | P1               | P01                             |



C:\users\sew38264\appdata\local\projectwise\workdir\mott-gb-pw-03\d0329298\C745-WP3\_03-XX-XX-DR-MMD-SE-0330.dwg Sep 23, 2022 -11:20AM sew38264

|                      | Existing Handrail              |                                                         |                                                                            |                        |       |
|----------------------|--------------------------------|---------------------------------------------------------|----------------------------------------------------------------------------|------------------------|-------|
|                      |                                |                                                         |                                                                            |