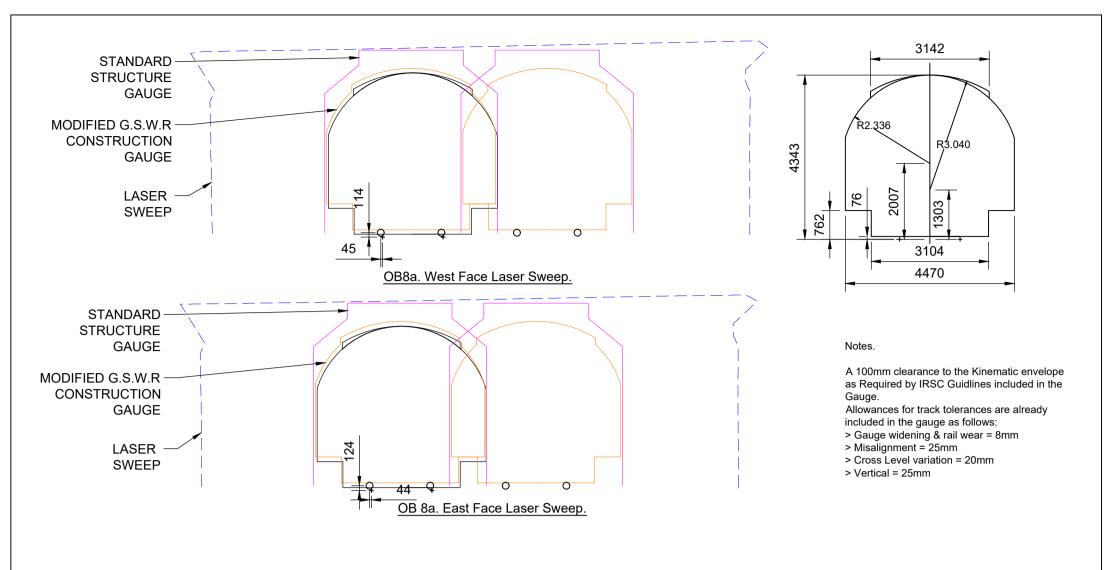

EXISTING UNDERBRIDGE

PROPOSED CULVERT / BRIDGE EXTENDED/WIDENED

EXISTING STRUCTURE TO BE DEMOLISHED

EXISTING OVERBRIDGE TO BE DEMOLISHED

c:\users\sew38264\appdata\local\projectwise\workdir\mott-gb-pw-03\d0329298\C745-WP3\_03-XX-XX-DR-MMD-SE-0190.dwg Sep 23, 2022 -10:23AM sew38264