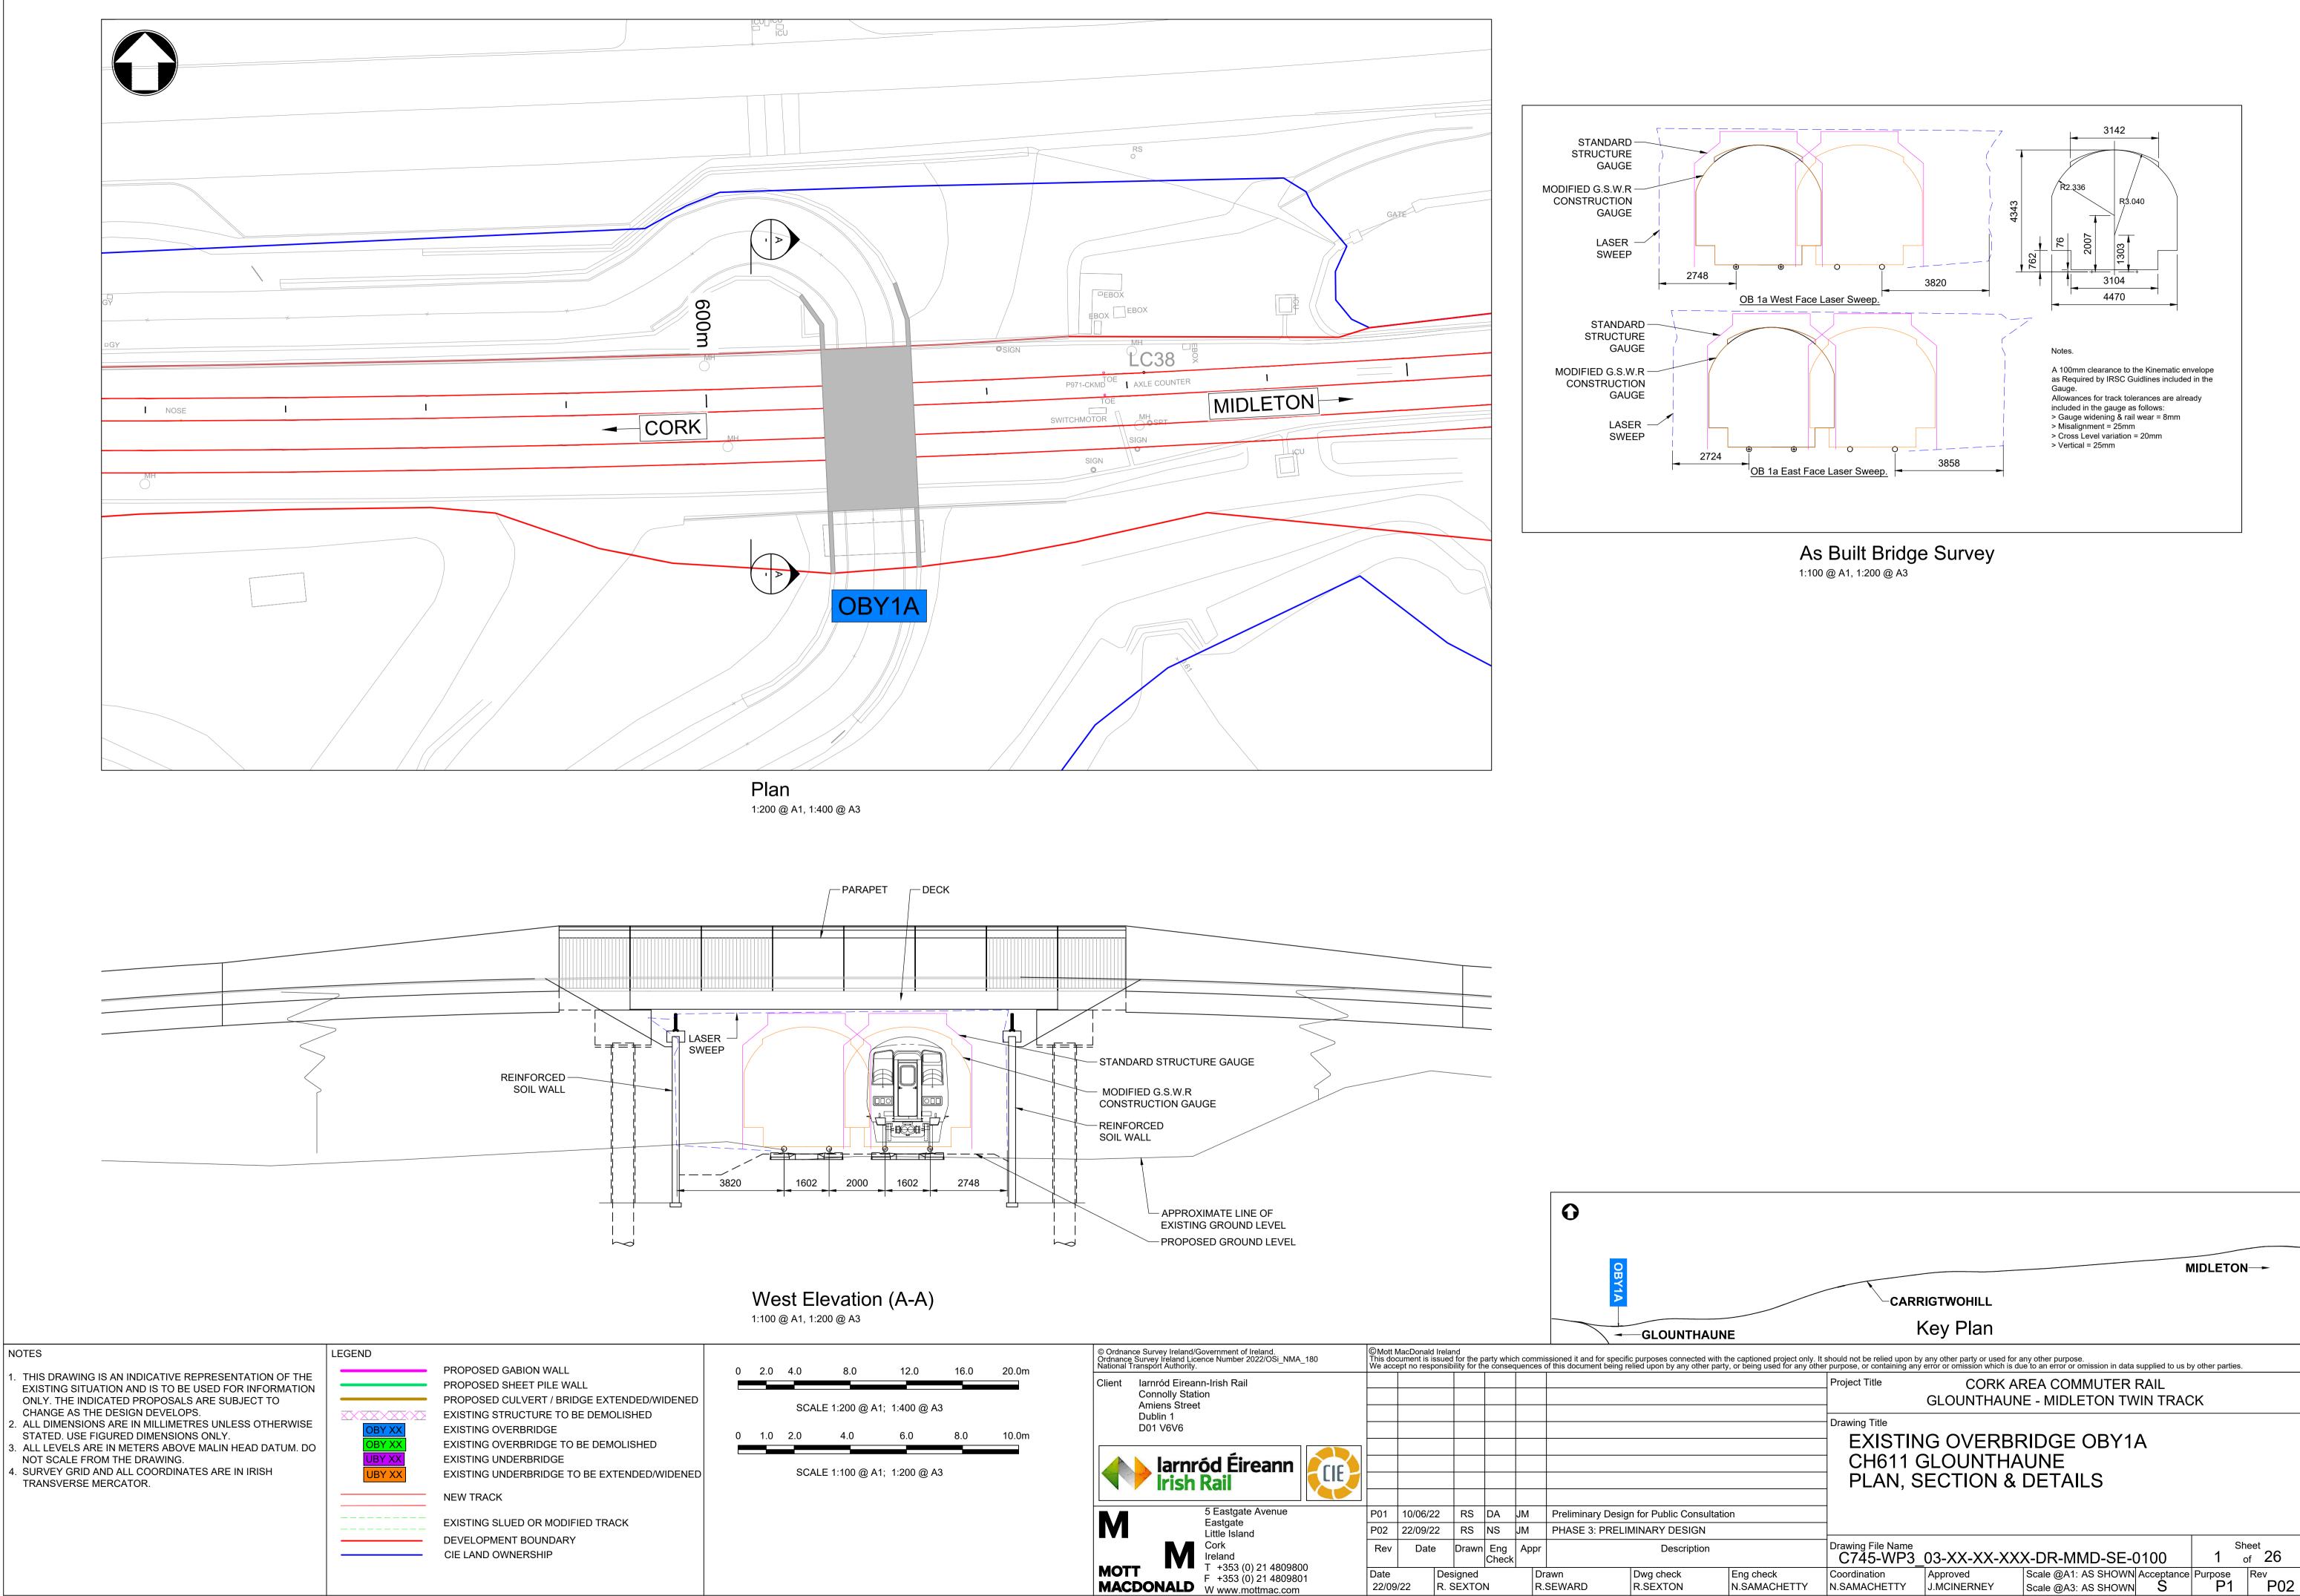

As Built Bridge Survey

|                                             |                                                              |                                                          |                                                                | Ν                   | IDLETO           | N— <del>-</del>                 |
|---------------------------------------------|--------------------------------------------------------------|----------------------------------------------------------|----------------------------------------------------------------|---------------------|------------------|---------------------------------|
|                                             | CAF                                                          | RIGTWOHILL                                               |                                                                |                     |                  |                                 |
|                                             |                                                              | Key Plan                                                 |                                                                |                     |                  |                                 |
| tioned project only.<br>ing used for any ot | It should not be relied upon<br>her purpose, or containing a | by any other party or used<br>ny error or omission which | for any other purpose.<br>is due to an error or omission in da | ta supplied to us b | y other parties. |                                 |
|                                             | Project Title                                                | CORK                                                     | AREA COMMUTER                                                  | RAIL                |                  |                                 |
|                                             |                                                              | GLOUNTHAU                                                | JNE - MIDLETON T                                               | WIN TRAC            | ĸ                |                                 |
|                                             | CH166                                                        | 3 KILLACL                                                | BRIDGE OBY<br>OYNE BRIDG<br>& DETAILS                          |                     |                  |                                 |
|                                             | Drawing File Name                                            |                                                          | XX-DR-MMD-SE                                                   | -0110               | <u> </u>         | <sup>heet</sup><br>of <b>26</b> |
|                                             | Coordination                                                 | Approved                                                 | Scale @A1: AS SHOW                                             |                     | D                | Rev                             |