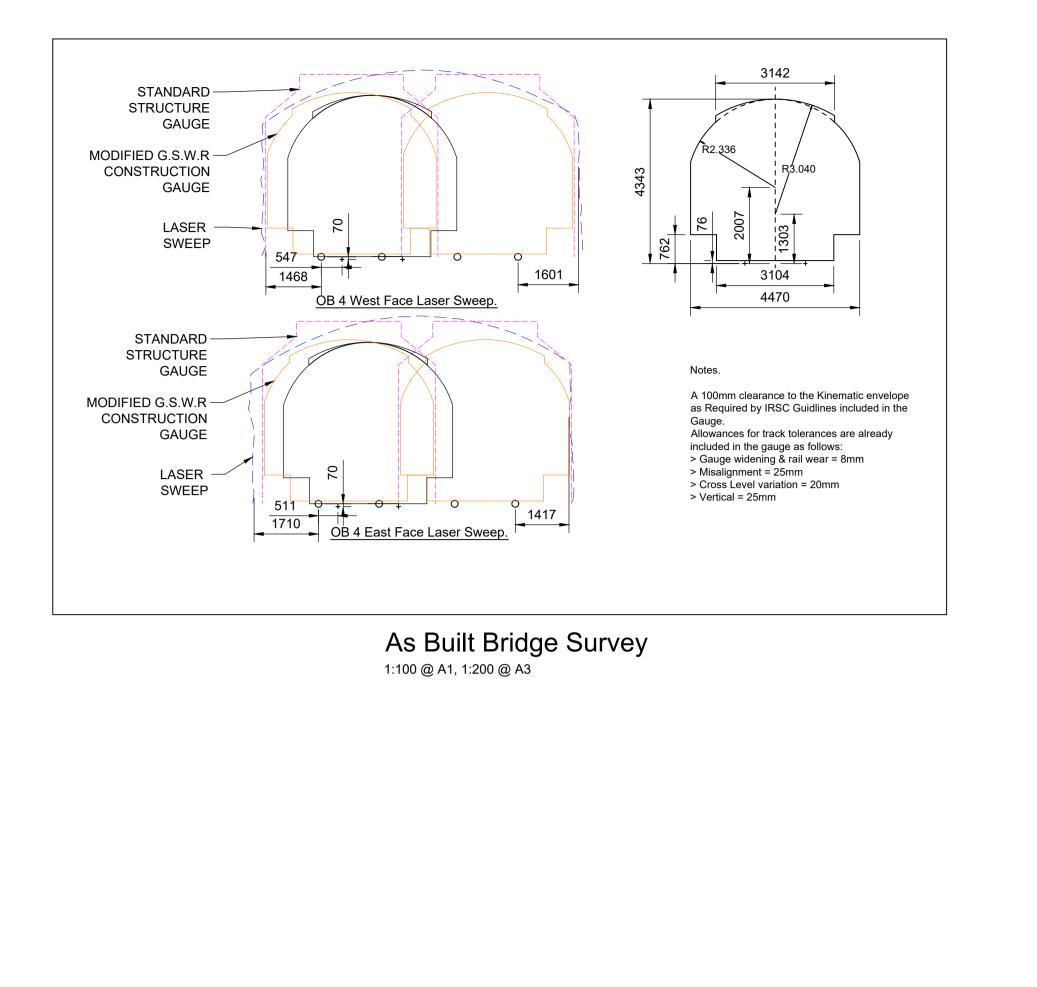

10:22AM sew38264

|                                                                                                                                              | Ο                                                                                                                                                                                                                                                                                                                                                                                                                                                                                                                                                                                                                                                                                                   |                                                                                                                                                                                                                       |
|----------------------------------------------------------------------------------------------------------------------------------------------|-----------------------------------------------------------------------------------------------------------------------------------------------------------------------------------------------------------------------------------------------------------------------------------------------------------------------------------------------------------------------------------------------------------------------------------------------------------------------------------------------------------------------------------------------------------------------------------------------------------------------------------------------------------------------------------------------------|-----------------------------------------------------------------------------------------------------------------------------------------------------------------------------------------------------------------------|
| 1602 1468 PROPOSED GROUND LEVEL                                                                                                              | No. Contraction of the second s | MIDLETON                                                                                                                                                                                                              |
| (A - A)                                                                                                                                      |                                                                                                                                                                                                                                                                                                                                                                                                                                                                                                                                                                                                                                                                                                     | CARRIGTWOHILL                                                                                                                                                                                                         |
|                                                                                                                                              | GLOUNTHAUNE                                                                                                                                                                                                                                                                                                                                                                                                                                                                                                                                                                                                                                                                                         | Key Plan                                                                                                                                                                                                              |
| © Ordnance Survey Ireland/Government of Ireland.<br>Ordnance Survey Ireland Licence Number 2022/OSi_NMA_180<br>National Transport Authority. | ©Mott MacDonald Ireland<br>This document is issued for the party which commissioned it and for specific purposes connected with the captioned project on<br>We accept no responsibility for the consequences of this document being relied upon by any other party, or being used for any                                                                                                                                                                                                                                                                                                                                                                                                           | γ. It should not be relied upon by any other party or used for any other purpose.<br>other purpose, or containing any error or omission which is due to an error or omission in data supplied to us by other parties. |
| SCALE 1:200 @ A1: 1:400 @ A3       Client       Iarnród Eireann-Irish Rail                                                                   |                                                                                                                                                                                                                                                                                                                                                                                                                                                                                                                                                                                                                                                                                                     | Project Title CORK AREA COMMUTER RAIL<br>GLOUNTHAUNE - MIDLETON TWIN TRACK                                                                                                                                            |
| Dublin 1       2.0     4.0     6.0     8.0     10.0m                                                                                         |                                                                                                                                                                                                                                                                                                                                                                                                                                                                                                                                                                                                                                                                                                     | Drawing Title<br>EXISTING OVERBRIDGE OBY4                                                                                                                                                                             |
| SCALE 1:100 @ A1; 1:200 @ A3                                                                                                                 |                                                                                                                                                                                                                                                                                                                                                                                                                                                                                                                                                                                                                                                                                                     | CH3239 HERITAGE BRIDGE, WISE'S BRIDGE<br>PLAN, SECTION & DETAILS                                                                                                                                                      |
| .0 2.0 3.0 4.0 5.0m                                                                                                                          | P01     10/06/22     RS     DA     JM     Preliminary Design for Public Consultation                                                                                                                                                                                                                                                                                                                                                                                                                                                                                                                                                                                                                |                                                                                                                                                                                                                       |
| SCALE 1:50 @ A1; 1:100 @ A3                                                                                                                  | P02 22/09/22 RS NS JM PHASE 3: PRELIMINARY DESIGN                                                                                                                                                                                                                                                                                                                                                                                                                                                                                                                                                                                                                                                   |                                                                                                                                                                                                                       |
| Cork<br>Ireland                                                                                                                              | Rev Date Drawn Eng Appr Description                                                                                                                                                                                                                                                                                                                                                                                                                                                                                                                                                                                                                                                                 | Drawing File Name<br>C745-WP3 03-XX-XX-DR-MMD-SE-0140<br>5 of 26                                                                                                                                                      |
| MOTT       T +353 (0) 21 4809800         F +353 (0) 21 4809801         W www.mottmac.com                                                     | DateDesignedDrawnDwg checkEng check22/09/22R. SEXTONR.SEWARDR.SEXTONN.SAMACHETTY                                                                                                                                                                                                                                                                                                                                                                                                                                                                                                                                                                                                                    | Coordination         Approved         Scale @A1: AS SHOWN         Acceptance         Purpose         Rev           N.SAMACHETTY         J.MCINERNEY         Scale @A3: AS SHOWN         Scale         P1         P02  |
|                                                                                                                                              | DO NOT SCALE USE FIGURED DIMENSIONS ONLY                                                                                                                                                                                                                                                                                                                                                                                                                                                                                                                                                                                                                                                            |                                                                                                                                                                                                                       |