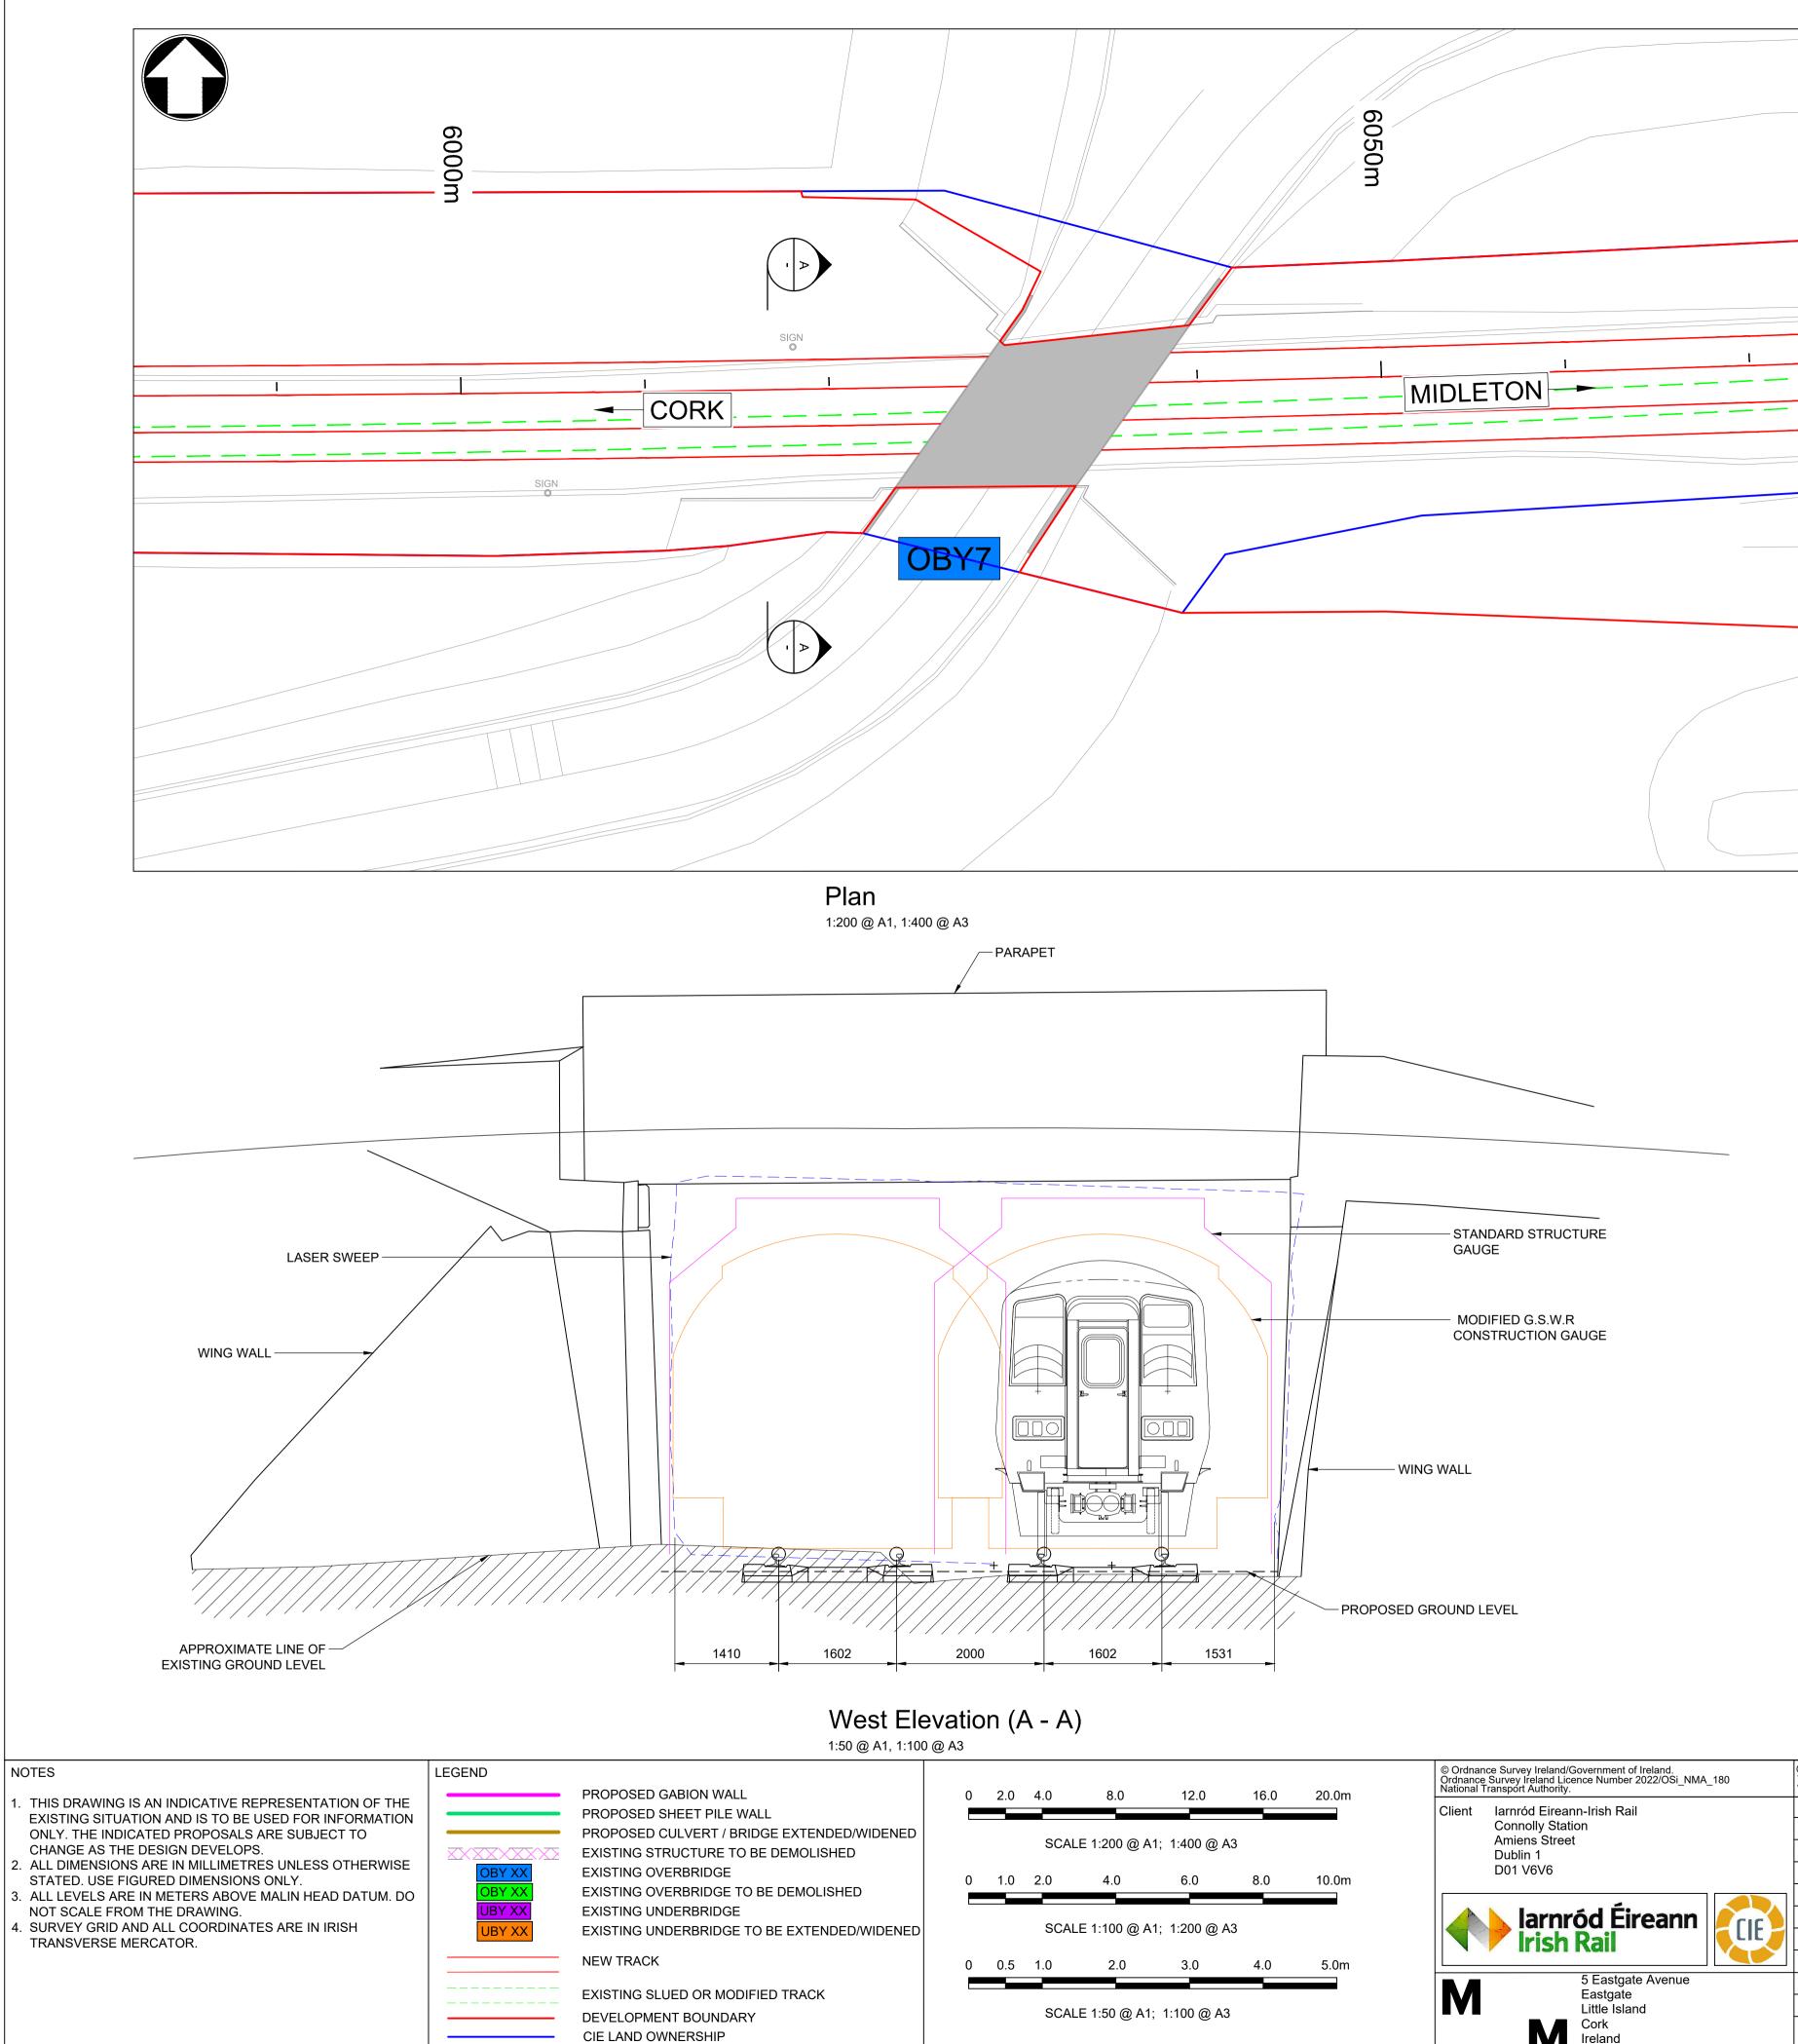

C:\users\sew38264\appdata\local\projectwise\workdir\mott-gb-pw-03\d0329298\C745-WP3\_03-XX-XX-DR-MMD-SE-0170.dwg Sep 23, 2022 -2:16PM sew38264

|      |      | 110   |                                                                                                    |                                                                 |                                |                                          |                                                    |                            |                 |                                                               |                                                         |                                        |
|------|------|-------|----------------------------------------------------------------------------------------------------|-----------------------------------------------------------------|--------------------------------|------------------------------------------|----------------------------------------------------|----------------------------|-----------------|---------------------------------------------------------------|---------------------------------------------------------|----------------------------------------|
| 1531 |      |       |                                                                                                    |                                                                 |                                |                                          |                                                    |                            |                 |                                                               |                                                         |                                        |
|      |      |       |                                                                                                    |                                                                 |                                |                                          |                                                    |                            |                 |                                                               | CORK                                                    |                                        |
| )    | 16.0 | 20.0m | © Ordnance Survey Ireland/Gove<br>Ordnance Survey Ireland Licence<br>National Transport Authority. | ernment of Ireland.<br>e Number 2022/OSi_NMA_180                | ©Mott M<br>This doo<br>We acce | MacDonald<br>cument is is<br>ept no resp | l Ireland<br>ssued for the p<br>ponsibility for th | party which<br>the consect | ch con<br>quenc | nmissioned it and for specifi<br>es of this document being re | c purposes connected with<br>elied upon by any other pa | n the captioned p<br>rty, or being use |
| @ A3 |      |       | Client Iarnród Eireann-I<br>Connolly Station<br>Amiens Street<br>Dublin 1                          |                                                                 |                                |                                          |                                                    |                            |                 |                                                               |                                                         |                                        |
|      | 8.0  | 10.0m | D01 V6V6                                                                                           |                                                                 |                                |                                          |                                                    |                            |                 |                                                               |                                                         |                                        |
| @ A3 | 4.0  | 5.0   | larnró<br>Irish R                                                                                  | d Éireann<br>ail                                                |                                |                                          |                                                    |                            |                 |                                                               |                                                         |                                        |
|      | 4.0  | 5.0m  | I NA E                                                                                             | Eastgate Avenue                                                 | P01<br>P02                     | 10/06/2<br>22/09/2                       |                                                    | DA<br>NS                   | JM<br>JM        | Preliminary Desig                                             | n for Public Consulta<br>MINARY DESIGN                  | tion                                   |
| @ A3 |      |       |                                                                                                    | ittle Island<br>Cork<br>reland                                  | Rev                            | Date                                     |                                                    |                            | Ap              |                                                               | Description                                             |                                        |
|      |      |       |                                                                                                    | +353 (0) 21 4809800<br>+353 (0) 21 4809801<br>V www.mottmac.com | Date<br>22/09                  | /22                                      | Designed<br>R. SEXTO                               | N                          |                 | Drawn<br>R.SEWARD                                             | Dwg check<br>R.SEXTON                                   | Eng check<br>N.SAMAC                   |
|      |      |       |                                                                                                    |                                                                 |                                |                                          |                                                    | DON                        | IOT             | SCALE USE FIGU                                                | JRED DIMENSIO                                           | NS ONLY                                |