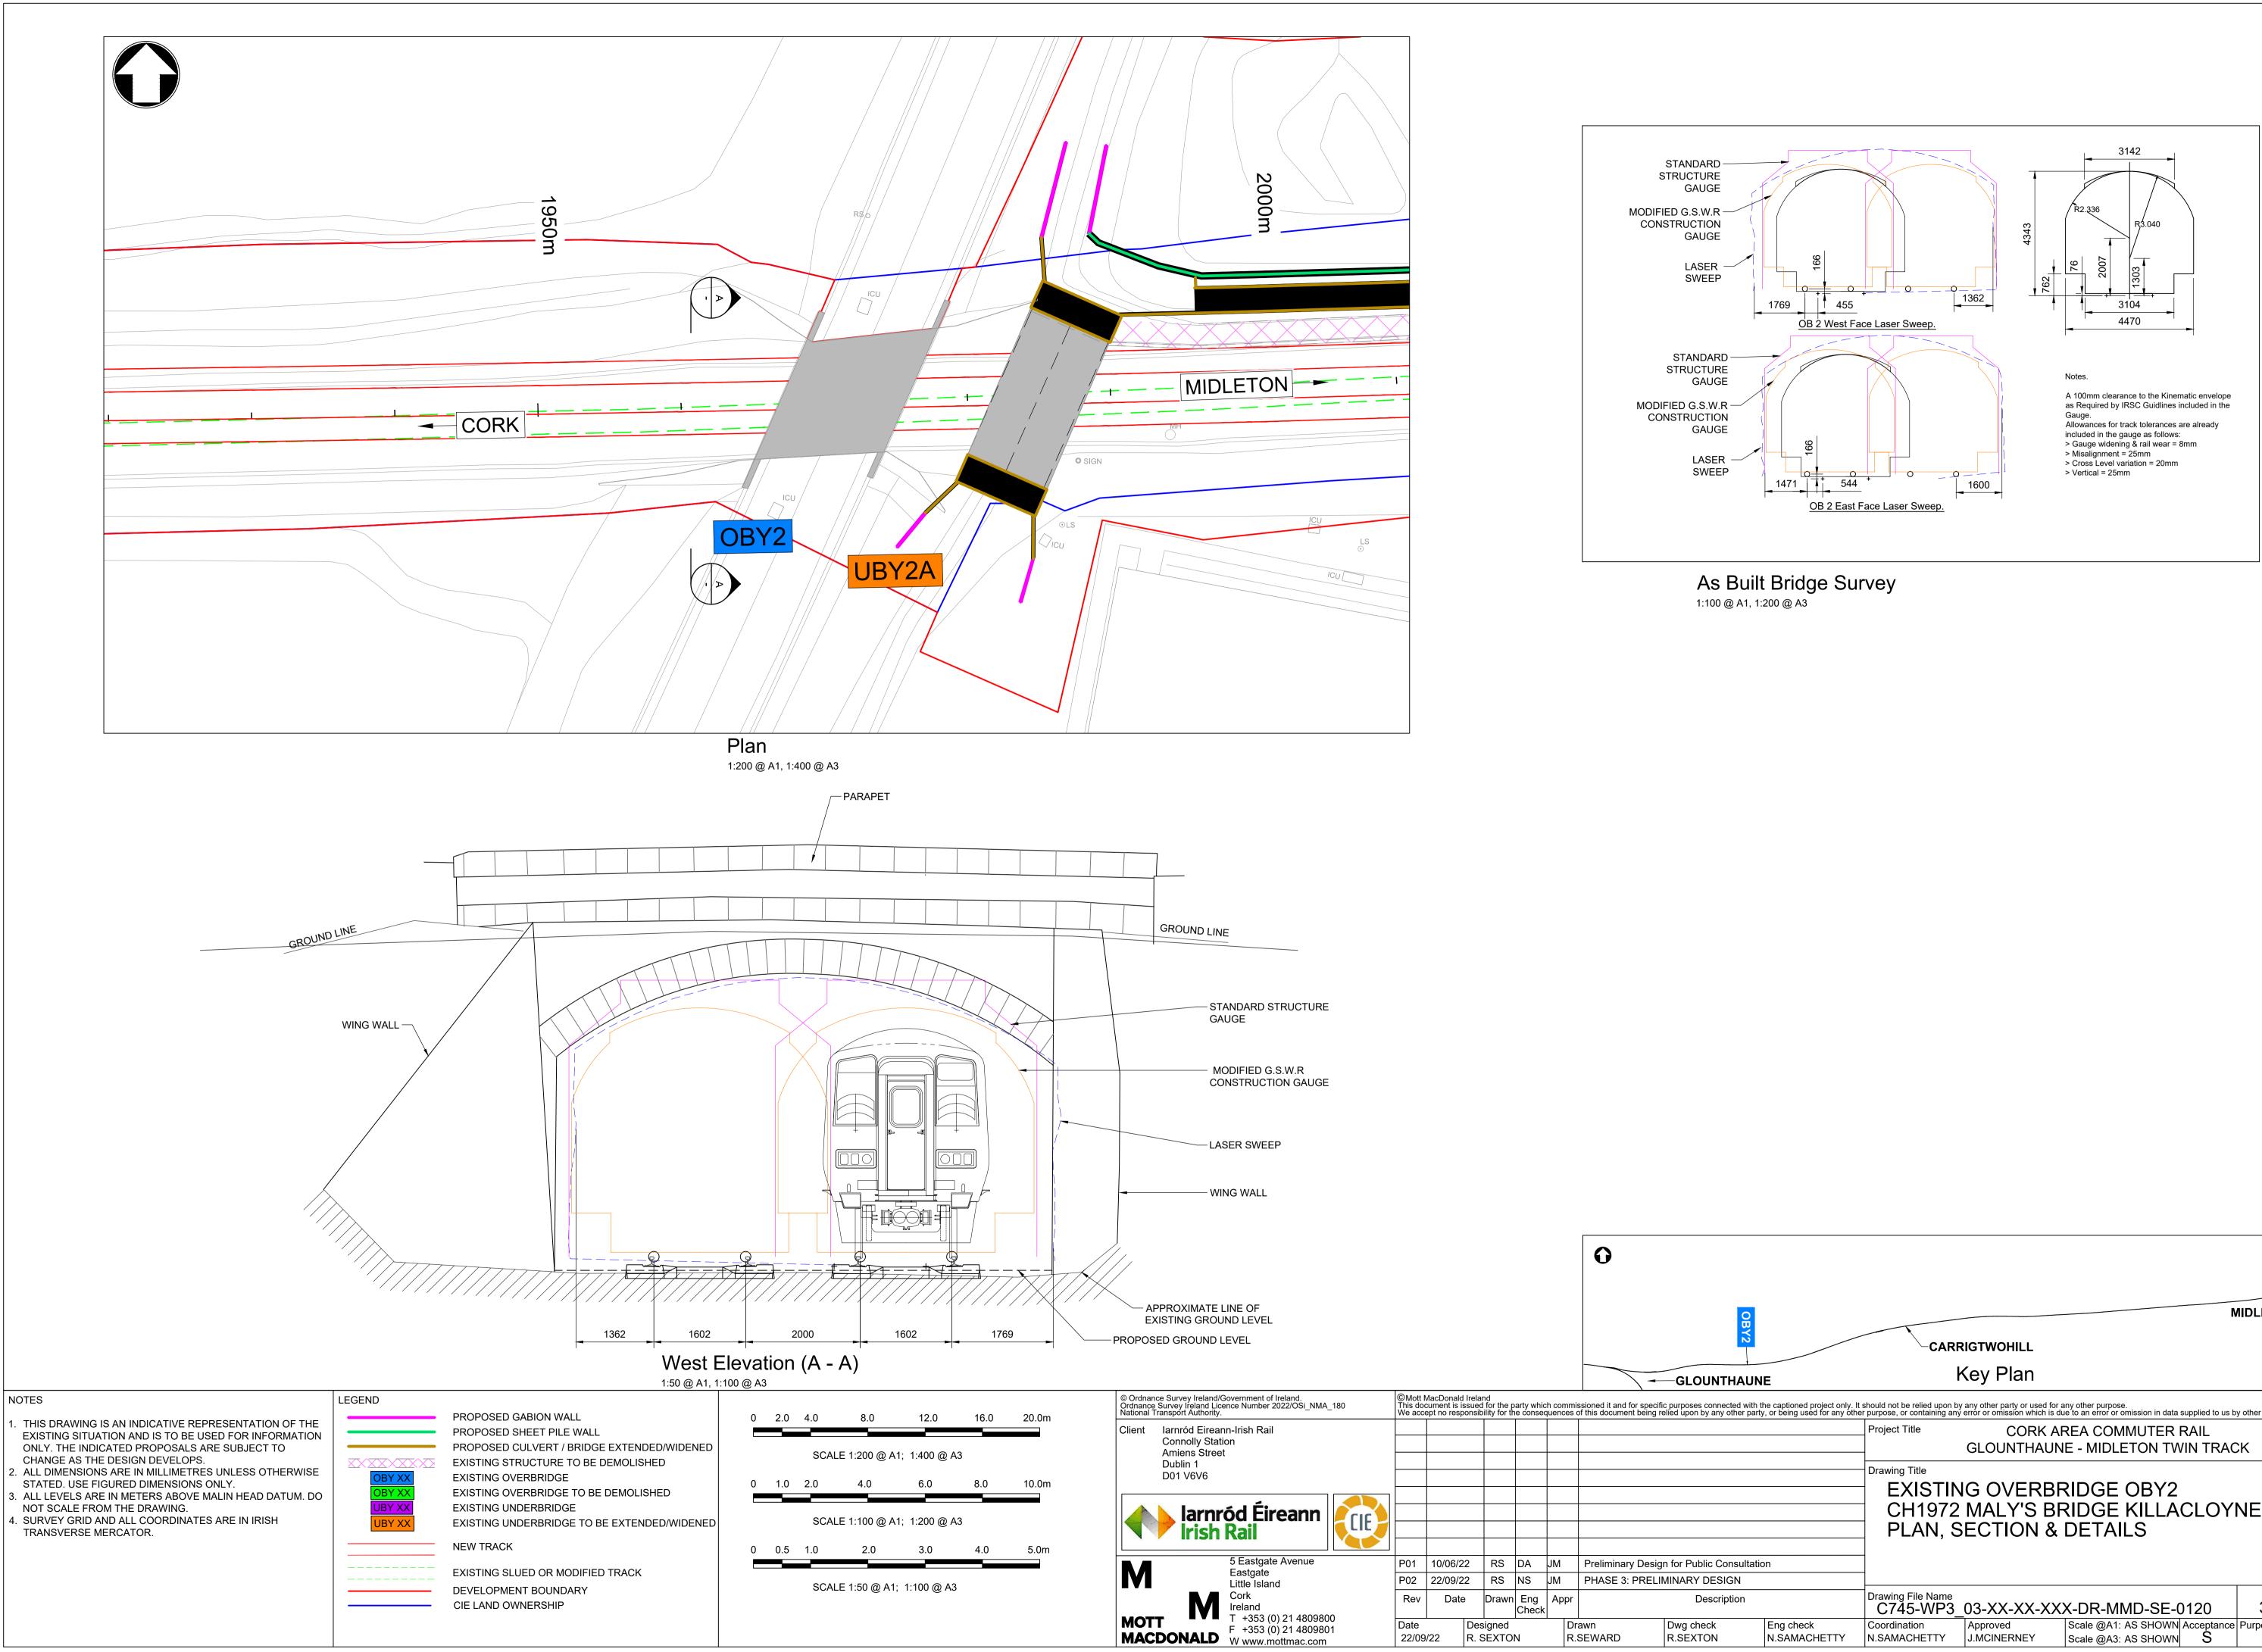

|       | 5      | •• | Scale @A1: AS S⊦<br>Scale @A3: AS S⊦ |
|-------|--------|----|--------------------------------------|
| NSION | S ONLY |    |                                      |

c:\users\sew38264\appdata\local\projectwise\workdir\mott-gb-pw-03\d0329298\C745-WP3\_03-XX-XX-XX-DR-MMD-SE-0120.dwg Sep 23, 2022 -10:22AM sew38264

DO NOT SCALE USE FIGURED DIMENSIONS ON

|                                                      |                                                               |                                                             |                                                         | N                | IDLETON          | -                     |
|------------------------------------------------------|---------------------------------------------------------------|-------------------------------------------------------------|---------------------------------------------------------|------------------|------------------|-----------------------|
|                                                      | CARR                                                          | RIGTWOHILL                                                  |                                                         |                  |                  |                       |
|                                                      | ł                                                             | Key Plan                                                    |                                                         |                  |                  |                       |
| aptioned project only. It<br>being used for any othe | should not be relied upon by<br>er purpose, or containing any | any other party or used for a error or omission which is du | ny other purpose.<br>le to an error or omission in data | supplied to us b | y other parties. |                       |
|                                                      | Project Title                                                 |                                                             | REA COMMUTER                                            |                  |                  |                       |
|                                                      |                                                               |                                                             | E - MIDLETON TW                                         |                  | к                |                       |
|                                                      | CH1972                                                        |                                                             | RIDGE OBY2<br>RIDGE KILLA<br>DETAILS                    |                  | NE               |                       |
|                                                      | Drawing File Name                                             | _03-XX-XX-XX                                                | X-DR-MMD-SE-(                                           | 0120             | 0                | eet<br>f 26           |
| ig check<br>SAMACHETTY                               | Coordination<br>N.SAMACHETTY                                  | Approved<br>J.MCINERNEY                                     | Scale @A1: AS SHOWN<br>Scale @A3: AS SHOWN              | À                | Purpose<br>P1    | <sup>Rev</sup><br>P02 |
| ONLY                                                 |                                                               |                                                             |                                                         |                  |                  |                       |