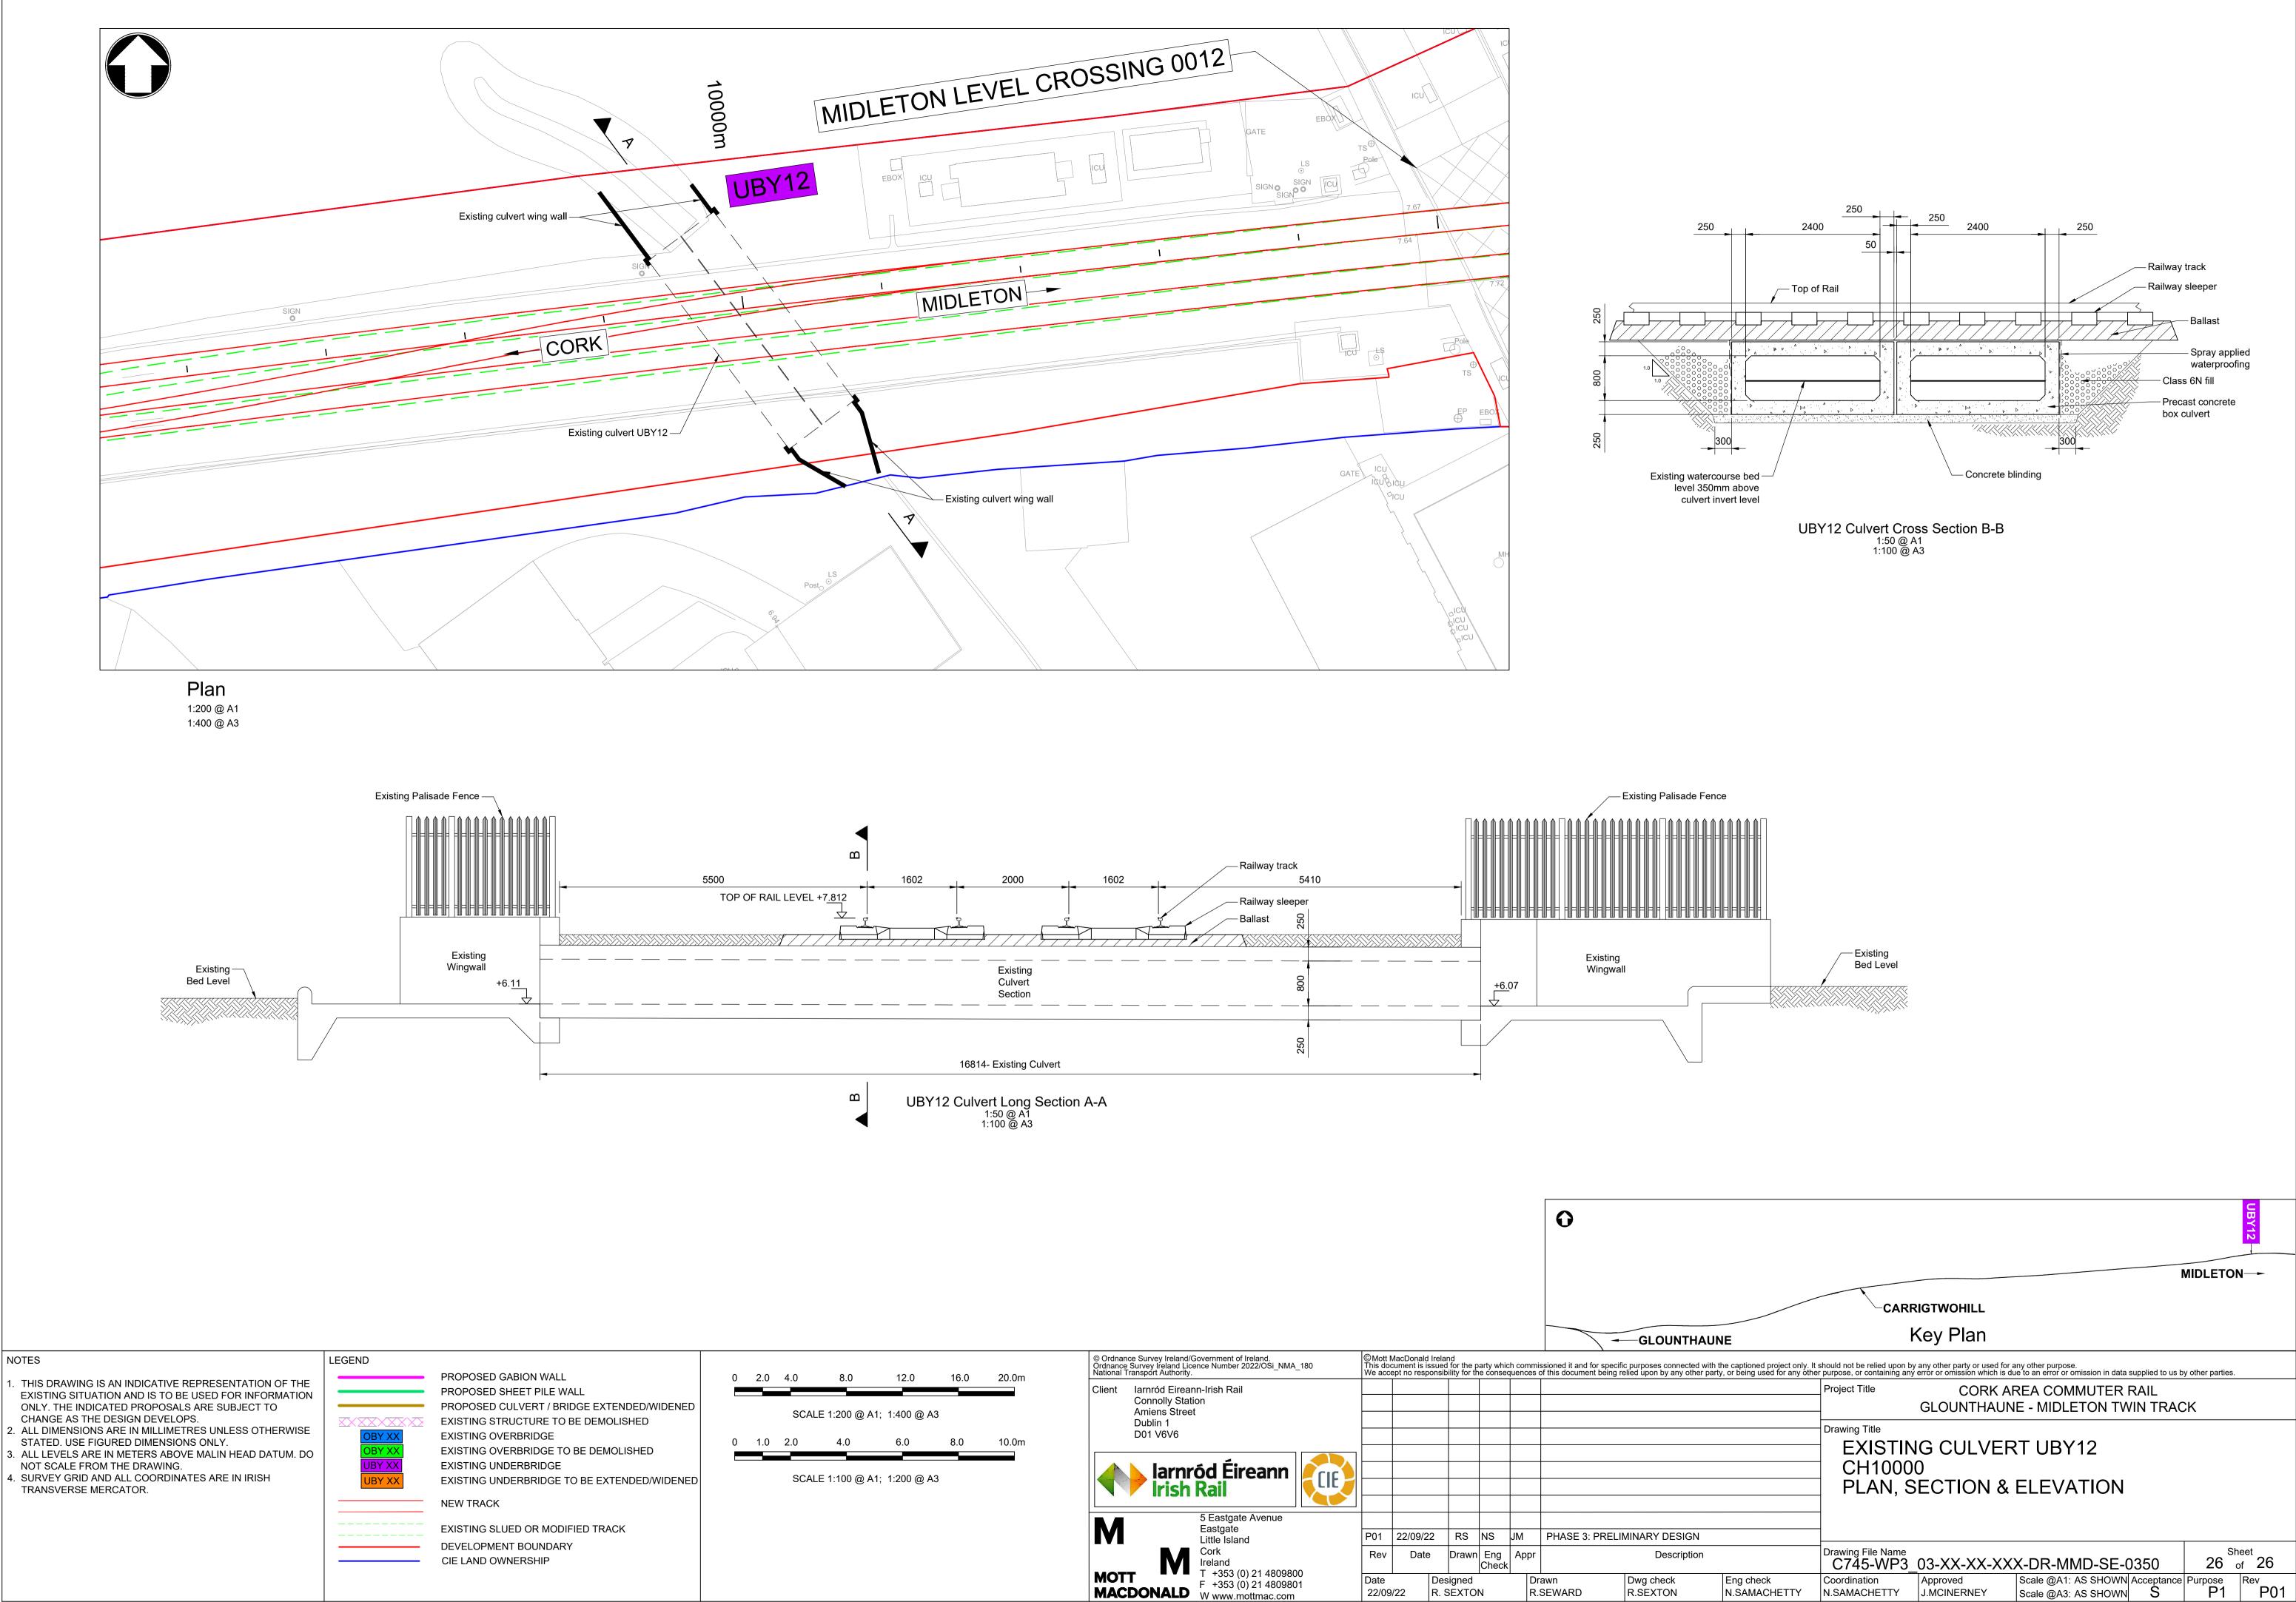

|                        |       |
|                      | Drawing File Name              | _03-XX-XX-X                                             | XX-DR-MMD-SE-0330                                                          | 24                     | of 26 |
| check<br>MACHETTY    | Coordination<br>N.SAMACHETTY   | Approved<br>J.MCINERNEY                                 | Scale @A1: AS SHOWN Accepta<br>Scale @A3: AS SHOWN S                       | ance Purpose<br>P1     | P01   |



| Existing culvert wing wall | 5500m |
|----------------------------|-------|
|                            | МН    |
| Existing culvert wing wall | MH    |
|                            |       |
|                            |       |



c:\users\sew38264\appdata\local\projectwise\workdir\mott-gb-pw-03\d0329298\C745-WP3\_03-XX-XX-XX-DR-MMD-SE-0350.dwg Sep 23, 2022 -11:38AM sew38264



DO NOT SCALE USE FIGURED DIMENSIONS ONLY