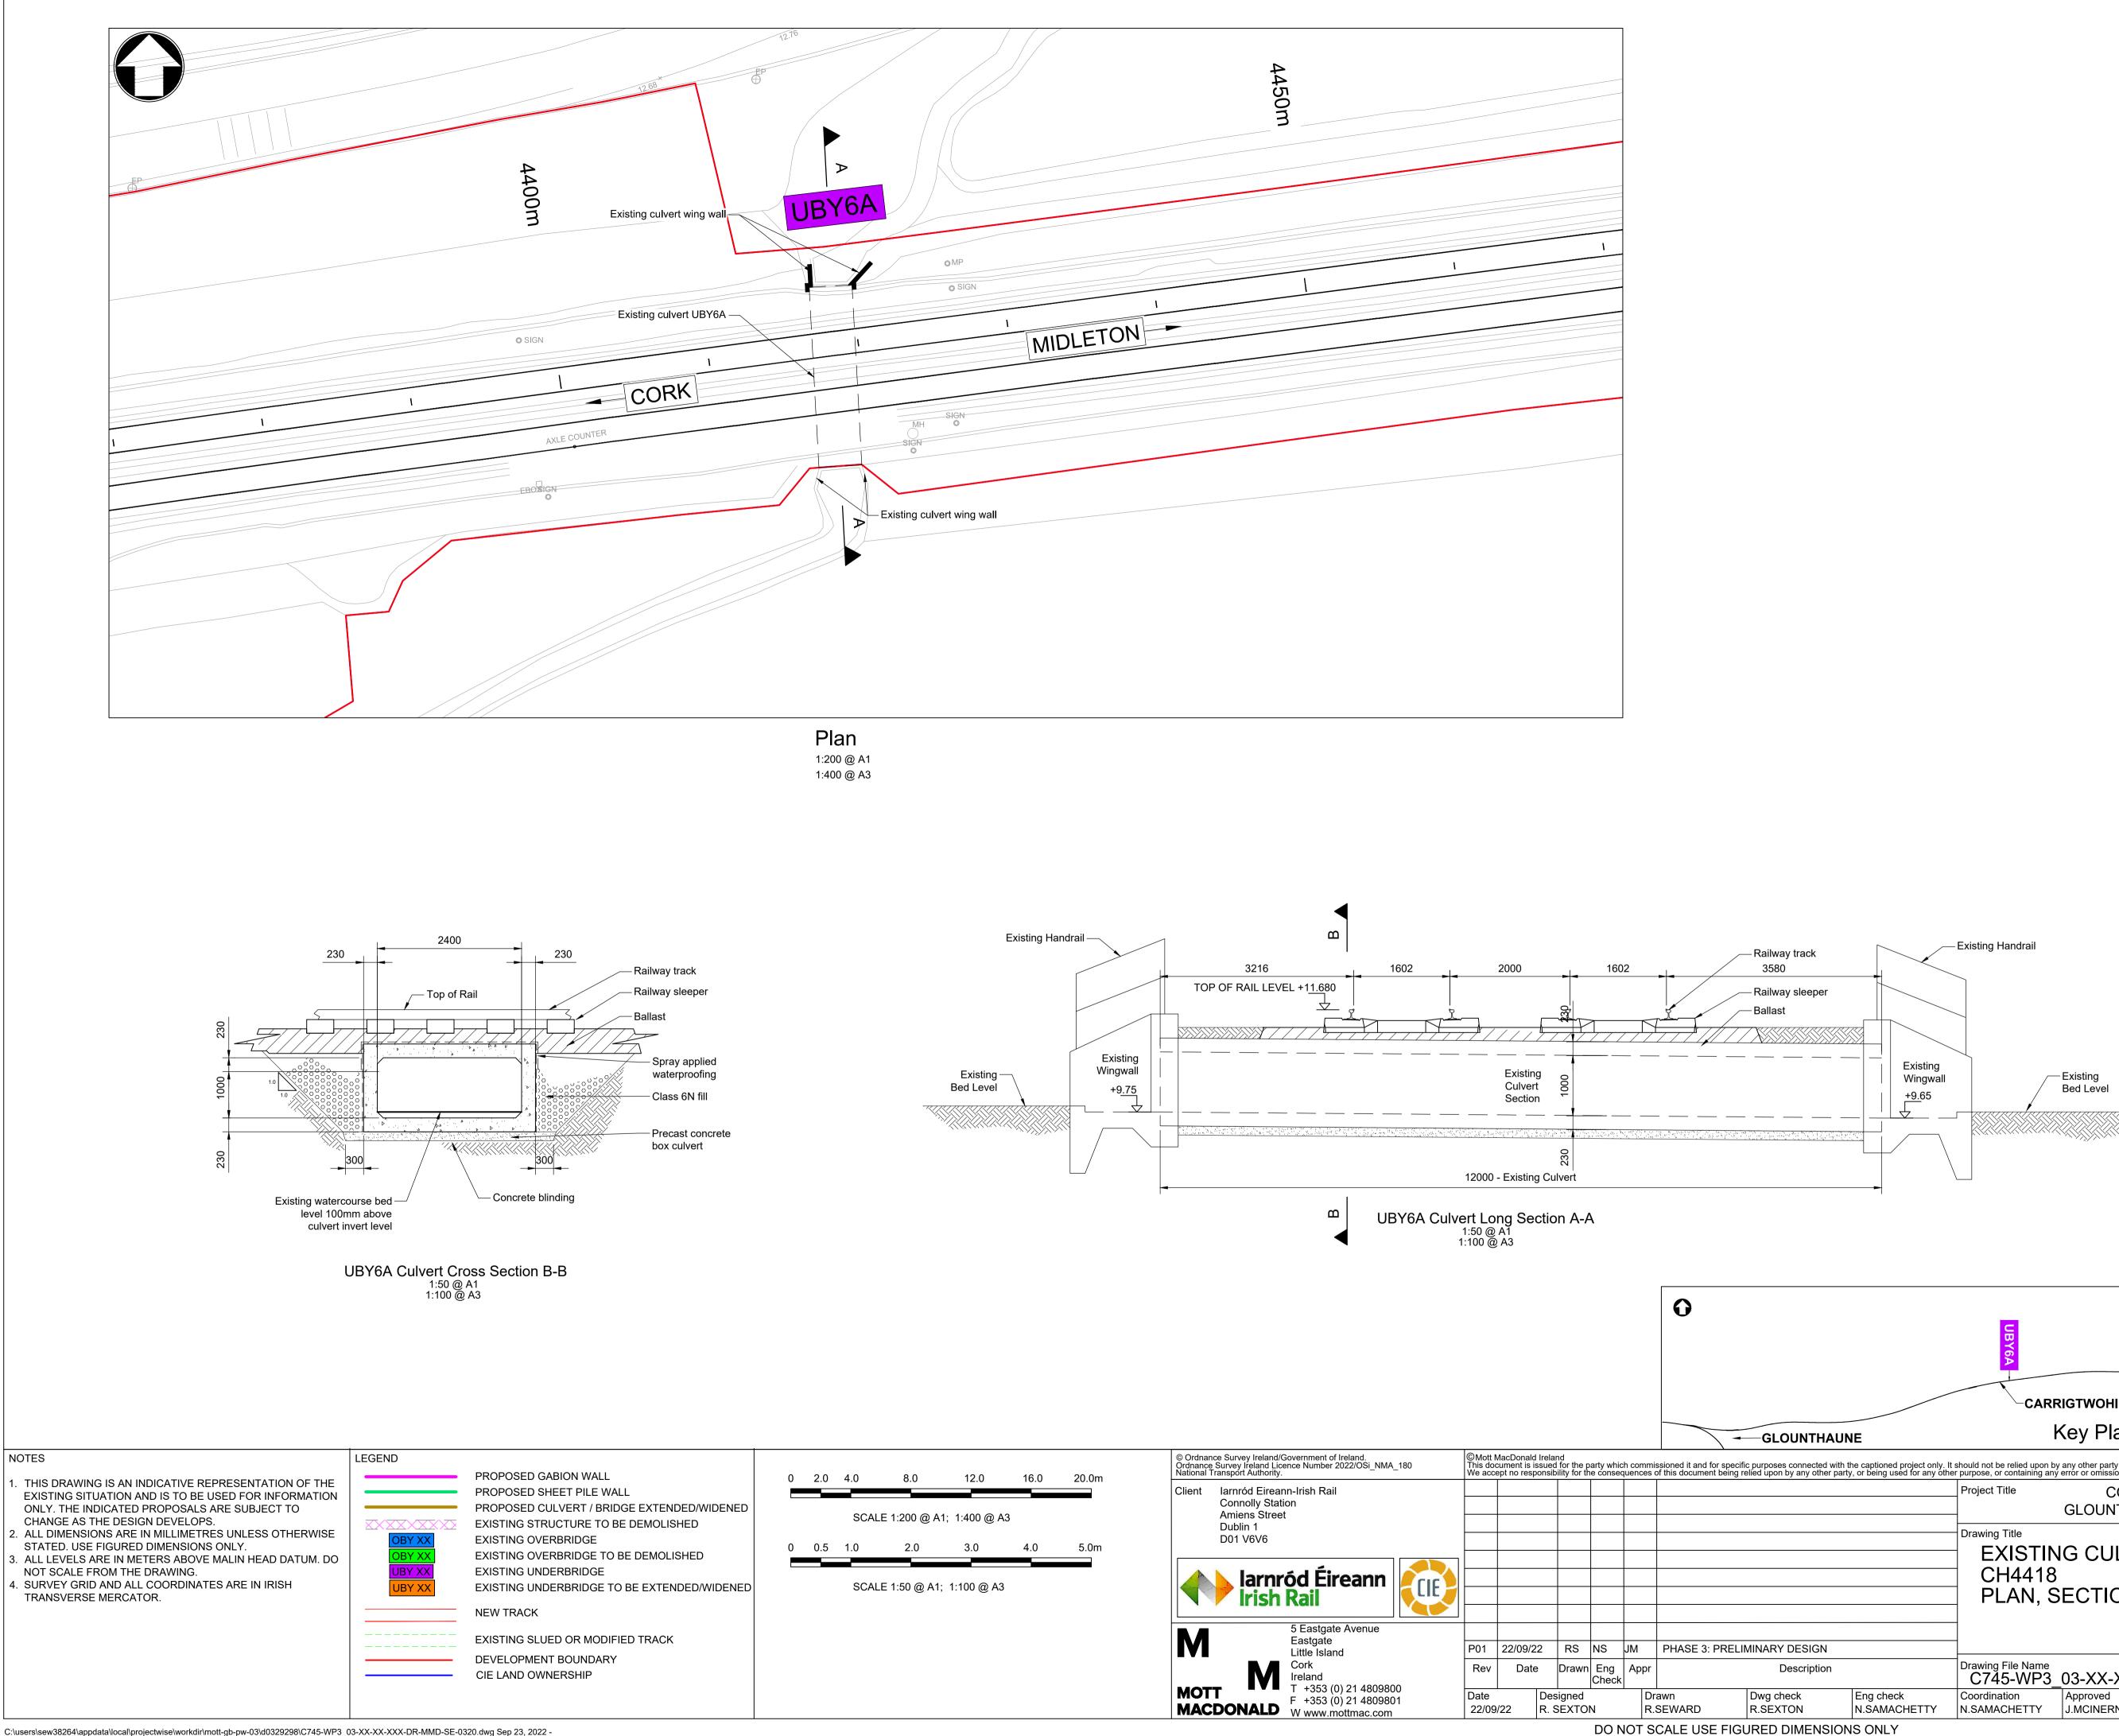

# Slí Amach Exit

Ardaitheoir STRUCTURES PLANS. TITLE SHEET AND KEY PLAN EXISTING OVERBRIDGE OBY1A. CH611 GLOUNTHAUNE, PLAN, SECTION & DETAILS Lift EXISTING OVERBRIDGE OBY1. CH1663 KILLACLOYNE BRIDGE, PLAN, SECTION & DETAILS EXISTING OVERBRIDGE OBY2. CH1972 MALY'S BRIDGE KILLACLOYNE, PLAN, SECTION & DETAILS OF COME. EXISTING OVERBRIDGE OBY3A. CH2890 IDA OVERBRIDGE, PLAN, SECTION & DETAILS EXISTING OVERBRIDGE OBY4. CH3239 HERITAGE BRIDGE, WISE'S BRIDGE, PLAN, SECTION & DETAILS EXISTING OVERBRIDGE OBY5D. CH4200 FOOTBRIDGE CARRIGTWOHILL STATION, PLAN, SECTION & DETAILS EXISTING OVERBRIDGE OBY6. CH4274 - BARRY'S BRIDGE, PLAN, SECTION & DETAILS EXISTING OVERBRIDGE OBY7. CH6031 BALLYADAM BRIDGE, PLAN, SECTION & DETAILS EXISTING OVERBRIDGE OBY8 (To be Demolished). CH6487 BALLYADAM HOUSE BRIDGE, PLAN, SECTION & DETAILS EXISTING OVERBRIDGE OBY8A. CH7134 BALLYADAM, PLAN, SECTION & DETAILS EXISTING OVERBRIDGE OBY8B. CH8304 WATERROCK, PLAN, SECTION & DETAILS EXISTING OVERBRIDGE OBY9B. CH9523 NORTHERN RELIEF ROAD, PLAN, SECTION & DETAILS EXISTING OVERBRIDGE OBY13. CH10222 FOOTBRIDGE MIDLETON STATION, PLAN, SECTION & DETAILS EXISTING OVERBRIDGE UBY11. CH9854 OWENACURRA RIVER BRIDGE, PLAN, SECTION & DETAILS IDA OPEN CULVERT AND CULVERT UBY2A. CH1997 TO CH2200, PLAN, SECTION & DETAILS STRUCTURES TYPICAL DETAILS, SHEET PILE AND GABION WALL EXISTING CULVERT UBY1B. CH1346, PLAN, SECTION & ELEVATION EXISTING CULVERT UBY1C. CH1700, PLAN, SECTION & ELEVATION EXISTING CULVERT UBY5. CH3600, PLAN, SECTIONS AND ELEVATIONS EXISTING CULVERT UBY5A. CH3750, PLAN, SECTIONS AND ELEVATIONS EXISTING CULVERT UBY5B. CH3965, PLAN, SECTIONS AND ELEVATIONS 615 EXISTING CULVERT UBY5C. CH4024, PLAN, SECTIONS AND ELEVATIONS EXISTING CULVERT UBY6A. CH4418, PLAN, SECTIONS AND ELEVATIONS EXISTING CULVERT UBY6B. CH5317, PLAN, SECTIONS AND ELEVATIONS EXISTING CULVERT UBY6C. CH5460, PLAN, SECTIONS AND ELEVATIONS EXISTING CULVERT UBY12. CH10000, PLAN, SECTIONS AND ELEVATIONS Maoinithe ag an larnród Éireann Irish Rail Aontas Eorpach Funded by the **European Union** NextGenerationEU Carrigane Poulaniska Ballyrich Gortnamucky Disused R. Ballyadam 0 Gortagousta © Ordnance Survey Ireland/Government of Ireland. Ordnance Survey Ireland Licence Number 2022/OSi\_NMA\_180 National Transport Authority. Client larnród Eireann-Irish Rail **Connolly Station** Amiens Street Dublin 1 D01 V6V6 larnród Éireann CIE ish Rai 5 Eastgate Avenue Eastgate IV NS PHASE 3: PRELIMINARY DESIGN Little Island Cork Description rawn Eng App Ireland Check