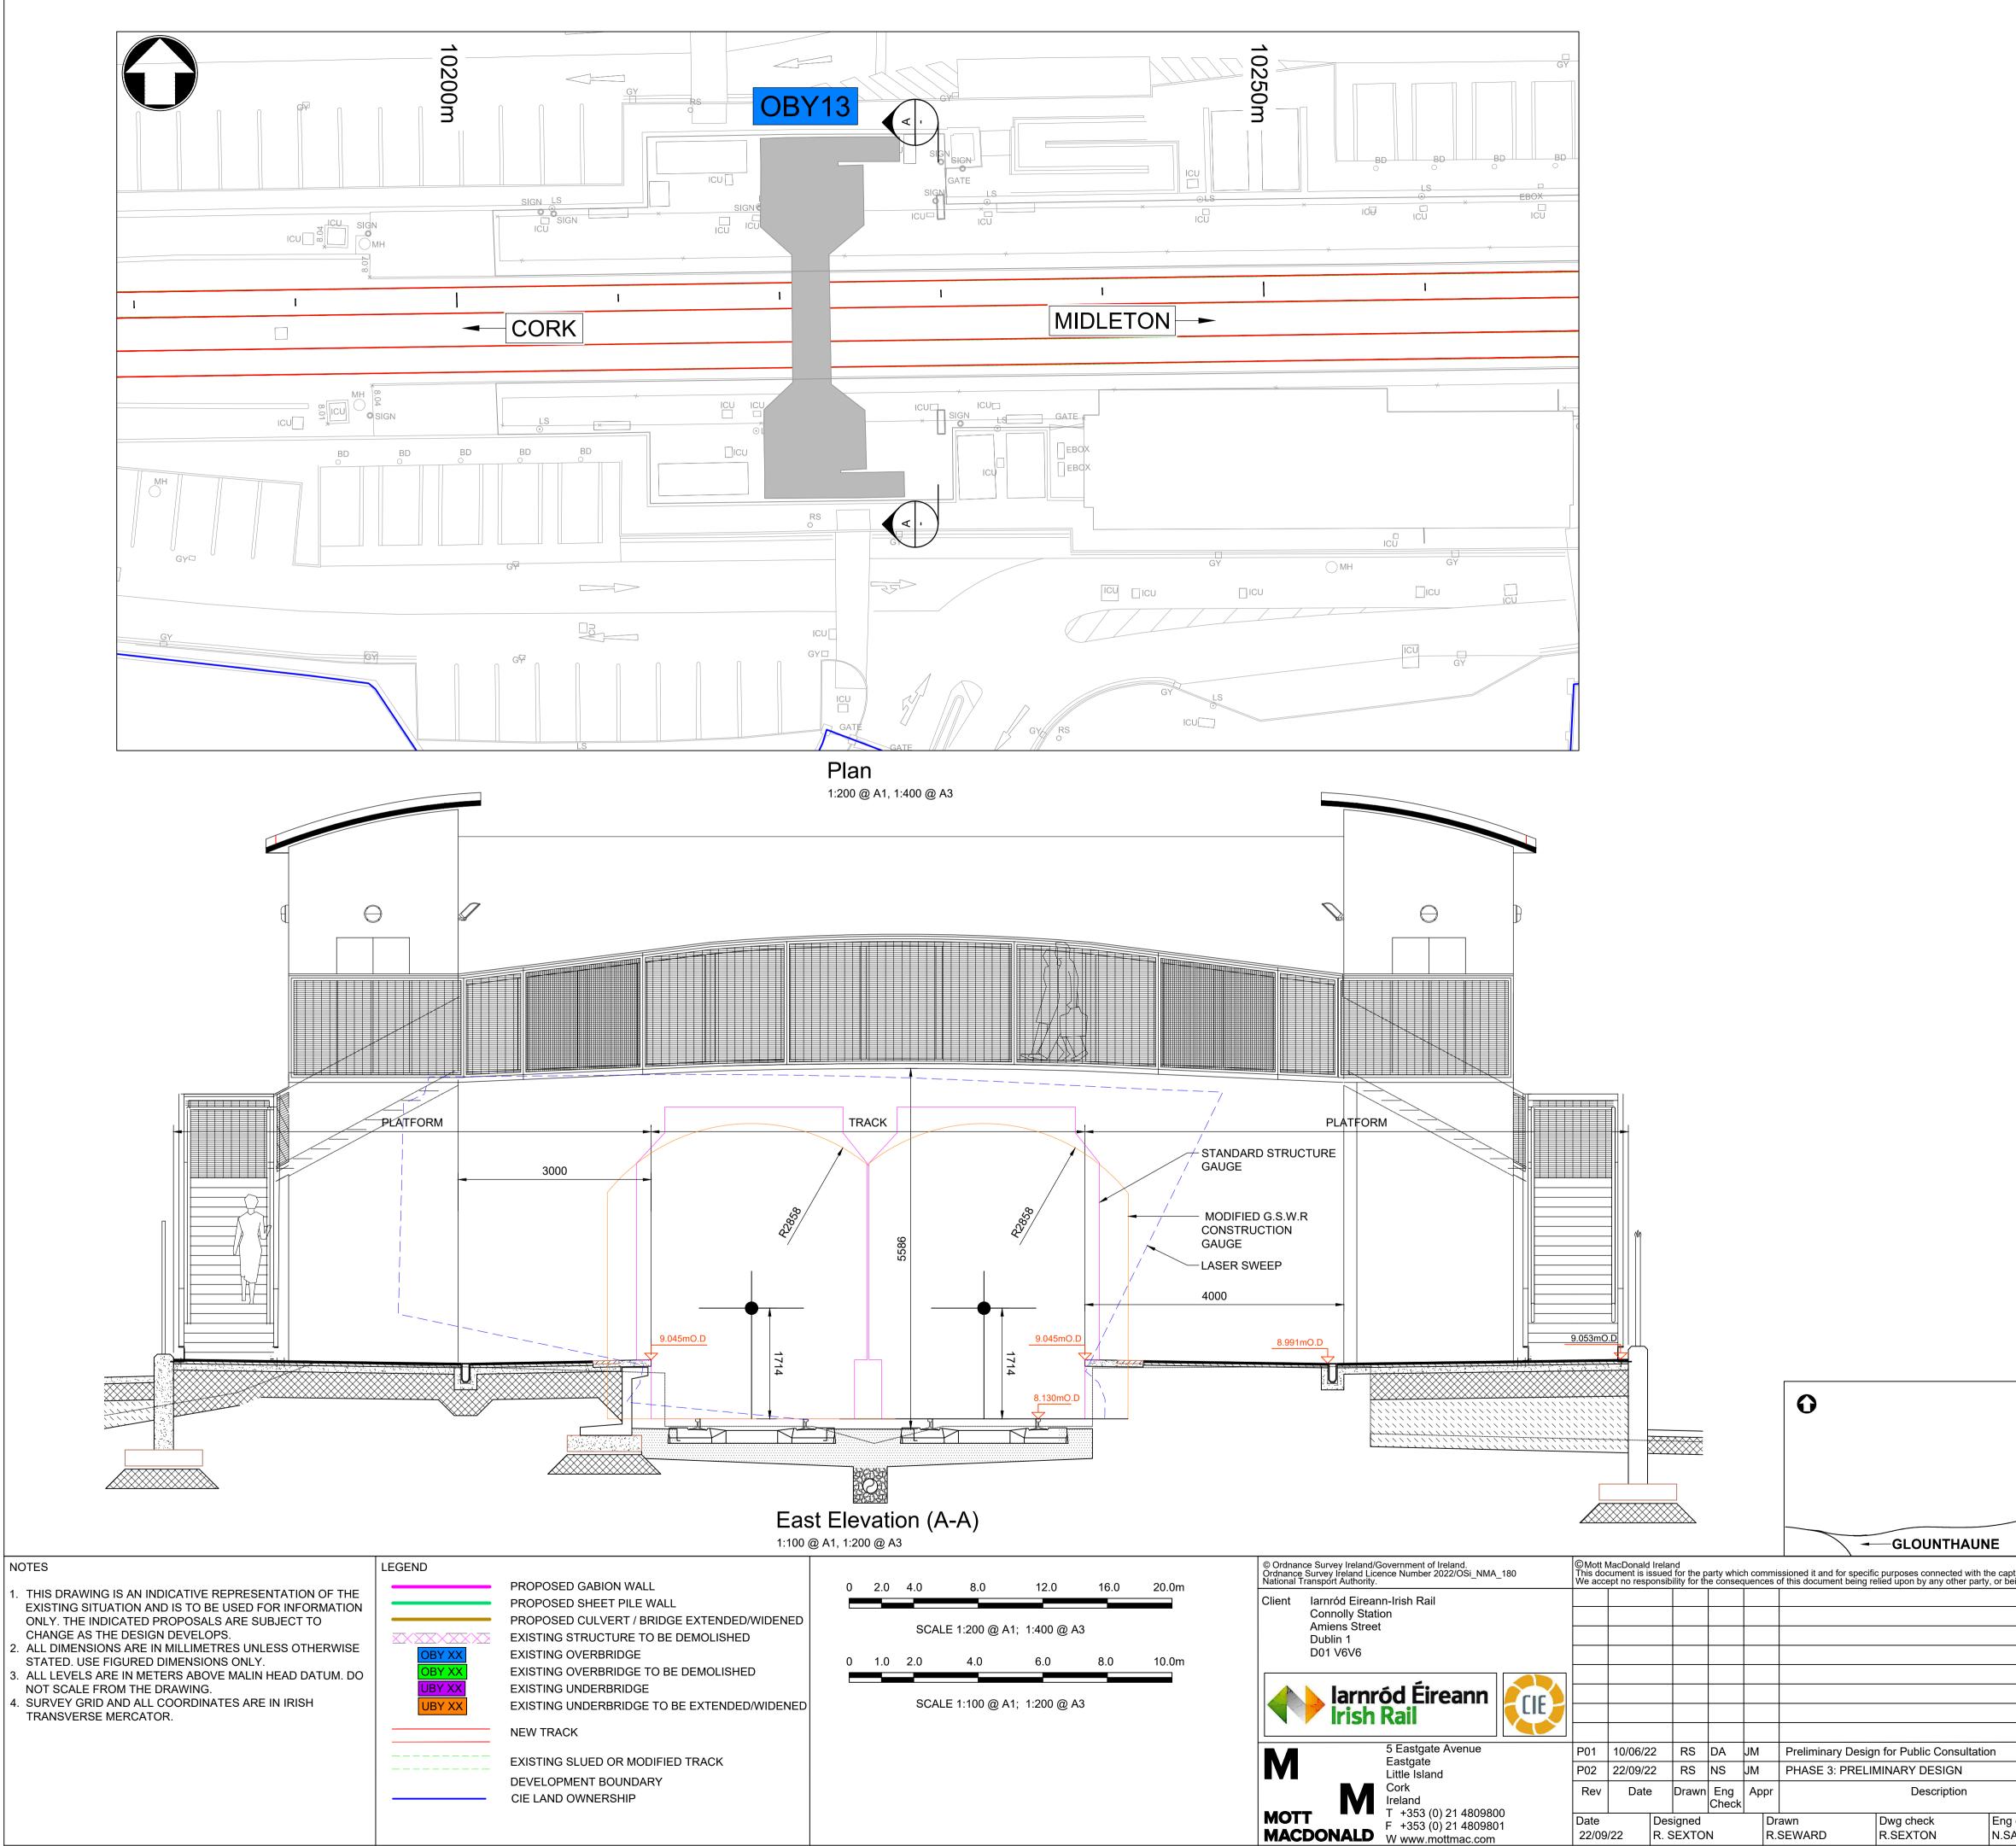

DO NOT SCALE USE FIGURED DIMENSIONS ON

NOT SCALE USE I IGURED DIMENSIC

|                                                |                                                              |                                                            |                                                                 |                  |                  | OBY13                |
|------------------------------------------------|--------------------------------------------------------------|------------------------------------------------------------|-----------------------------------------------------------------|------------------|------------------|----------------------|
|                                                |                                                              |                                                            |                                                                 |                  | MIDLETO          | N                    |
|                                                | CAR                                                          | RIGTWOHILL                                                 |                                                                 |                  |                  |                      |
|                                                |                                                              | Key Plan                                                   |                                                                 |                  |                  |                      |
| otioned project only.<br>eing used for any oth | It should not be relied upon<br>her purpose, or containing a | by any other party or used<br>ny error or omission which i | for any other purpose.<br>s due to an error or omission in data | supplied to us b | y other parties. |                      |
|                                                | Project Title                                                |                                                            | AREA COMMUTER<br>JNE - MIDLETON TW                              |                  | Ж                |                      |
|                                                | CH1022                                                       | 22 FOOTB                                                   | BRIDGE OBY1<br>RIDGE MIDLE<br>& DETAILS                         | -                | ΤΑΤΙΟ            | DN                   |
|                                                | Drawing File Name                                            |                                                            | XX-DR-MMD-SE-(                                                  | 0220             | 40               | neet<br>of <b>26</b> |
| g check<br>AMACHETTY                           | Coordination<br>N.SAMACHETTY                                 | Approved<br>J.MCINERNEY                                    | Scale @A1: AS SHOWN<br>Scale @A3: AS SHOWN                      | Ċ.               | Purpose<br>P1    | P02                  |
| NLY                                            |                                                              |                                                            |                                                                 |                  |                  |                      |