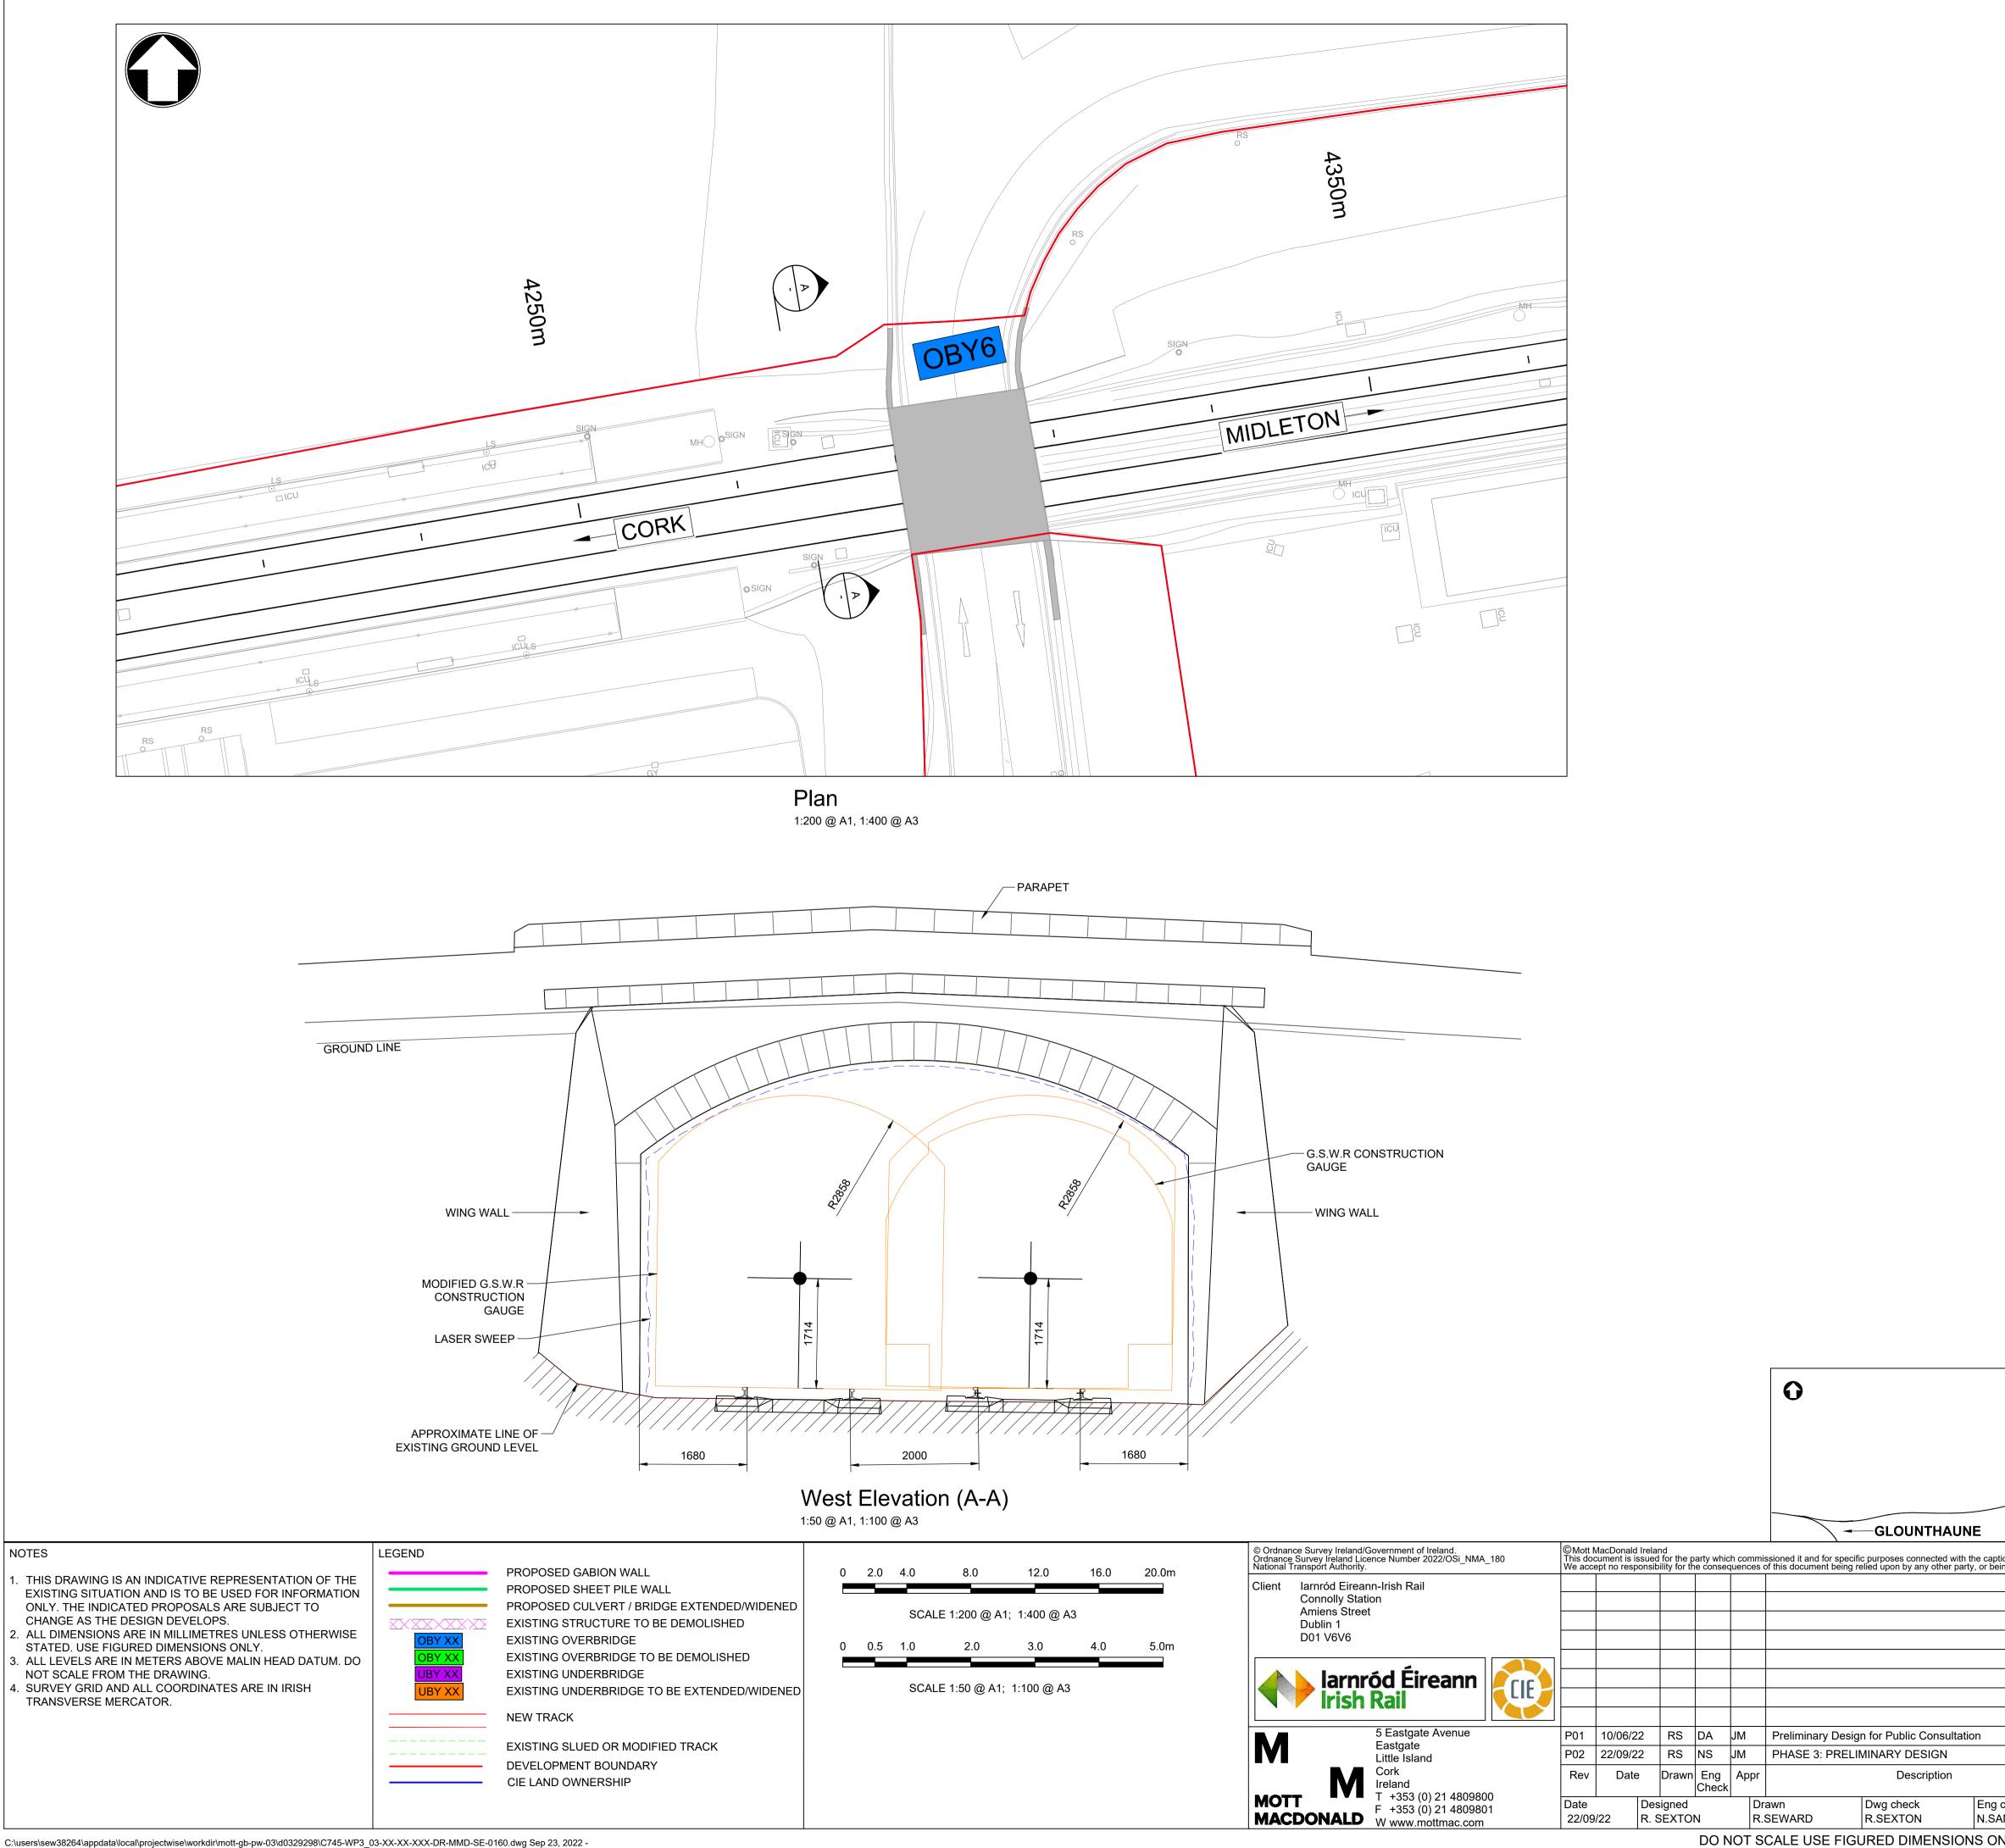

|                                                | OBY6                                                            |                                                                  |                                                           |                  |                  |              |
|------------------------------------------------|-----------------------------------------------------------------|------------------------------------------------------------------|-----------------------------------------------------------|------------------|------------------|--------------|
|                                                | 6                                                               |                                                                  |                                                           | Ν                | IDLETON          | <b> </b>     |
|                                                | CAR                                                             | RIGTWOHILL                                                       |                                                           |                  |                  |              |
|                                                |                                                                 | Key Plan                                                         |                                                           |                  |                  |              |
| tioned project only. I<br>ing used for any oth | It should not be relied upon t<br>her purpose, or containing an | by any other party or used for<br>y error or omission which is o | any other purpose.<br>due to an error or omission in data | supplied to us b | y other parties. |              |
|                                                | Project Title                                                   |                                                                  | REA COMMUTER                                              |                  | Ж                |              |
|                                                | CH4274                                                          | NG OVERB<br>- BARRY'S<br>SECTION &                               |                                                           |                  |                  |              |
|                                                | Drawing File Name                                               | _03-XX-XX-XX                                                     | (X-DR-MMD-SE-(                                            | 0160             | ~7               | eet<br>of 26 |
| check<br>MACHETTY                              | Coordination<br>N.SAMACHETTY                                    | Approved<br>J.MCINERNEY                                          | Scale @A1: AS SHOWN<br>Scale @A3: AS SHOWN                | $\sim$           | Purpose<br>P1    | P02          |
| NLY                                            |                                                                 |                                                                  |                                                           |                  |                  |              |