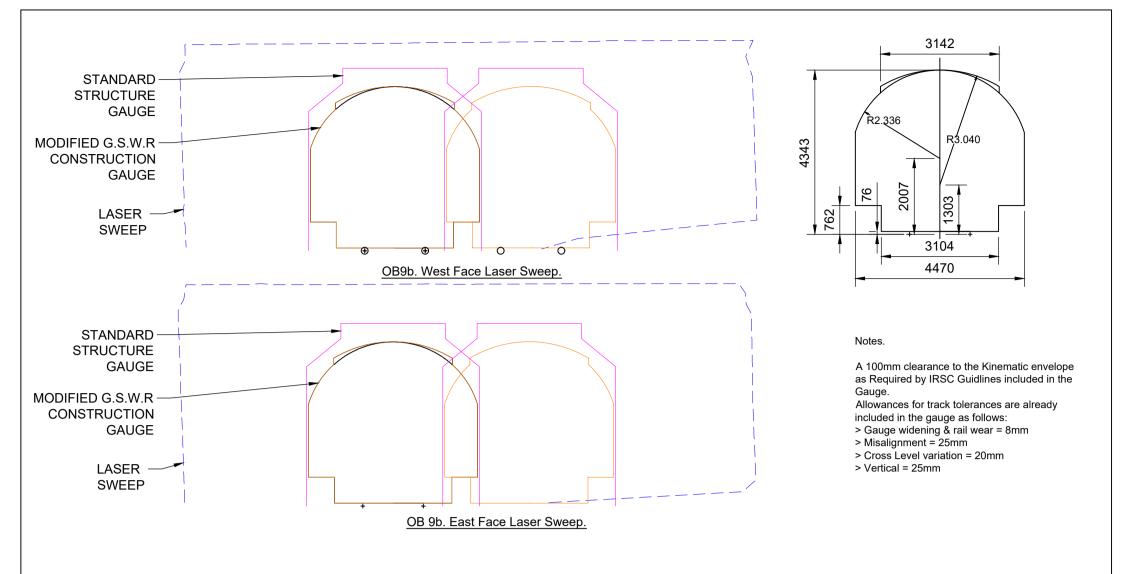

## As Built Bridge Survey

1:100 @ A1, 1:200 @ A3

| CARRIGTWOHILL<br>Key Plan<br>captioned project only. It should not be relied upon by any other party or used for any other purpose.<br>being used for any other purpose, or containing any error or omission which is due to an error or omission in data supplied to us by other parties.<br>Project Title<br>CORK AREA COMMUTER RAIL<br>GLOUNTHAUNE - MIDLETON TWIN TRACK |
|-----------------------------------------------------------------------------------------------------------------------------------------------------------------------------------------------------------------------------------------------------------------------------------------------------------------------------------------------------------------------------|
| captioned project only. It should not be relied upon by any other party or used for any other purpose.<br>'being used for any other purpose, or containing any error or omission which is due to an error or omission in data supplied to us by other parties.<br>Project Title CORK AREA COMMUTER RAIL                                                                     |
| Project Title CORK AREA COMMUTER RAIL                                                                                                                                                                                                                                                                                                                                       |
|                                                                                                                                                                                                                                                                                                                                                                             |
|                                                                                                                                                                                                                                                                                                                                                                             |
| Drawing Title<br>EXISTING OVERBRIDGE OBY9B<br>CH9523 NORTHERN RELIEF ROAD<br>PLAN, SECTION & DETAILS                                                                                                                                                                                                                                                                        |
| Drawing File Name<br>C745-WP3 03-XX-XX-DR-MMD-SE-0210 12 of 26                                                                                                                                                                                                                                                                                                              |
| ng check Coordination Approved Scale @A1: AS SHOWN Acceptance Purpose Rev<br>SAMACHETTY N.SAMACHETTY J.MCINERNEY Scale @A3: AS SHOWN S P1 P0                                                                                                                                                                                                                                |