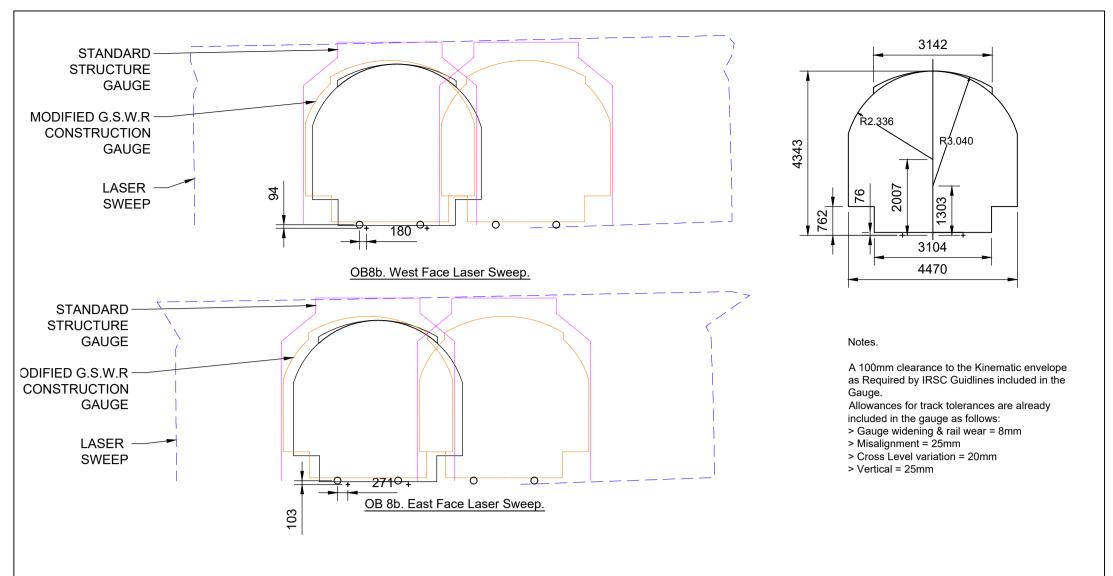

C:\users\sew38264\appdata\local\projectwise\workdir\mott-gb-pw-03\d0329298\C745-WP3\_03-XX-XX-DR-MMD-SE-0200.dwg Sep 23, 2022 -12:22PM sew38264

- NOT SCALE FROM THE DRAWING.
- 4. SURVEY GRID AND ALL COORDINATES ARE IN IRISH TRANSVERSE MERCATOR.