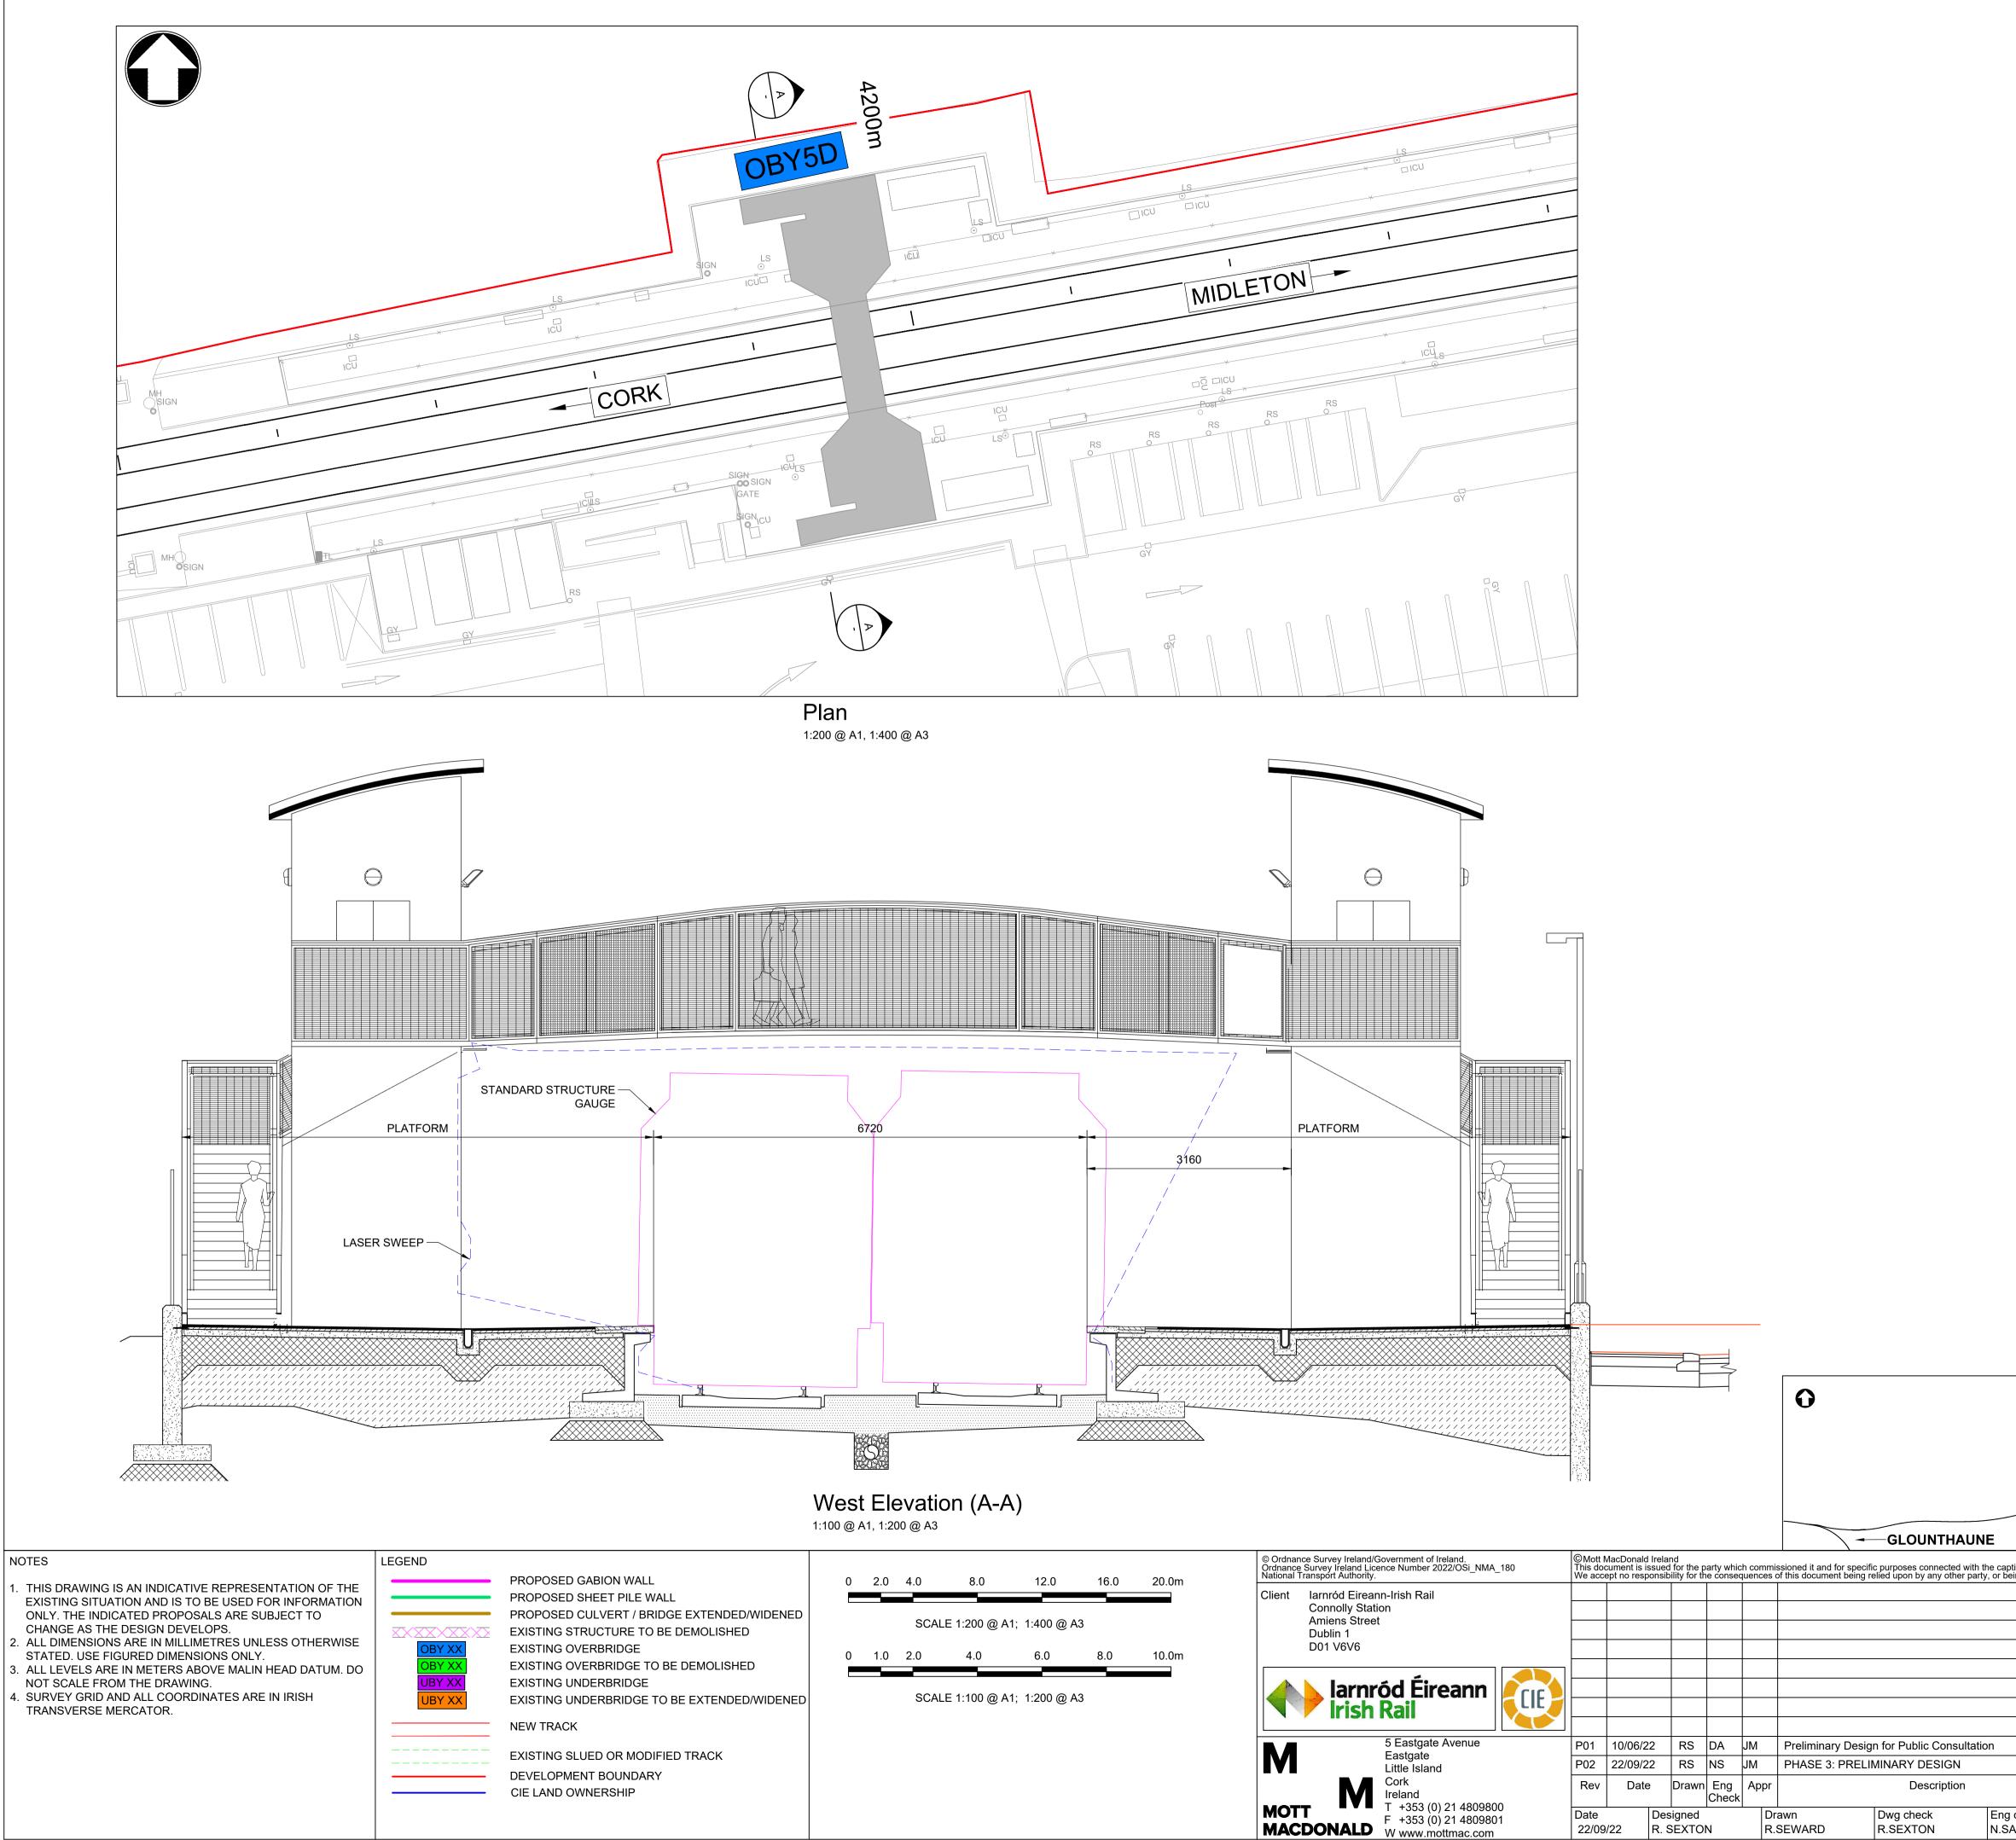

C:\users\sew38264\appdata\local\projectwise\workdir\mott-gb-pw-03\d0329298\C745-WP3\_03-XX-XX-DR-MMD-SE-0150.dwg Sep 23, 2022 -9:57AM sew38264

DO NOT SCALE USE FIGURED DIMENSIONS ON

|                                                  | OBY5D                                                        |                                                             |                                                        |                  |                  |          |
|--------------------------------------------------|--------------------------------------------------------------|-------------------------------------------------------------|--------------------------------------------------------|------------------|------------------|----------|
|                                                  |                                                              |                                                             |                                                        | Ν                | IDLETON          | <b>→</b> |
|                                                  | CARF                                                         | RIGTWOHILL                                                  |                                                        |                  |                  |          |
|                                                  | ł                                                            | Key Plan                                                    |                                                        |                  |                  |          |
| otioned project only. It seing used for any othe | should not be relied upon by<br>r purpose, or containing any | any other party or used for a error or omission which is du | ny other purpose.<br>e to an error or omission in data | supplied to us b | y other parties. |          |
|                                                  | Project Title                                                | CORK AF                                                     | REA COMMUTER                                           | RAIL             |                  |          |
|                                                  | -                                                            | GLOUNTHAUN                                                  | E - MIDLETON TV                                        | VIN TRAC         | Ж                |          |
|                                                  | CH4200                                                       |                                                             | RIDGE OBY5<br>GE CARRIGT<br>DETAILS                    |                  | LL STA           | TION     |
|                                                  | Drawing File Name                                            | _03-XX-XX-XX                                                | X-DR-MMD-SE-(                                          | 0150             | <b>^</b>         | of 26    |
| check<br>AMACHETTY                               | Coordination<br>N.SAMACHETTY                                 | Approved<br>J.MCINERNEY                                     | Scale @A1: AS SHOWN<br>Scale @A3: AS SHOWN             |                  | Purpose<br>P1    | P02      |
| NLY                                              |                                                              |                                                             |                                                        |                  |                  |          |