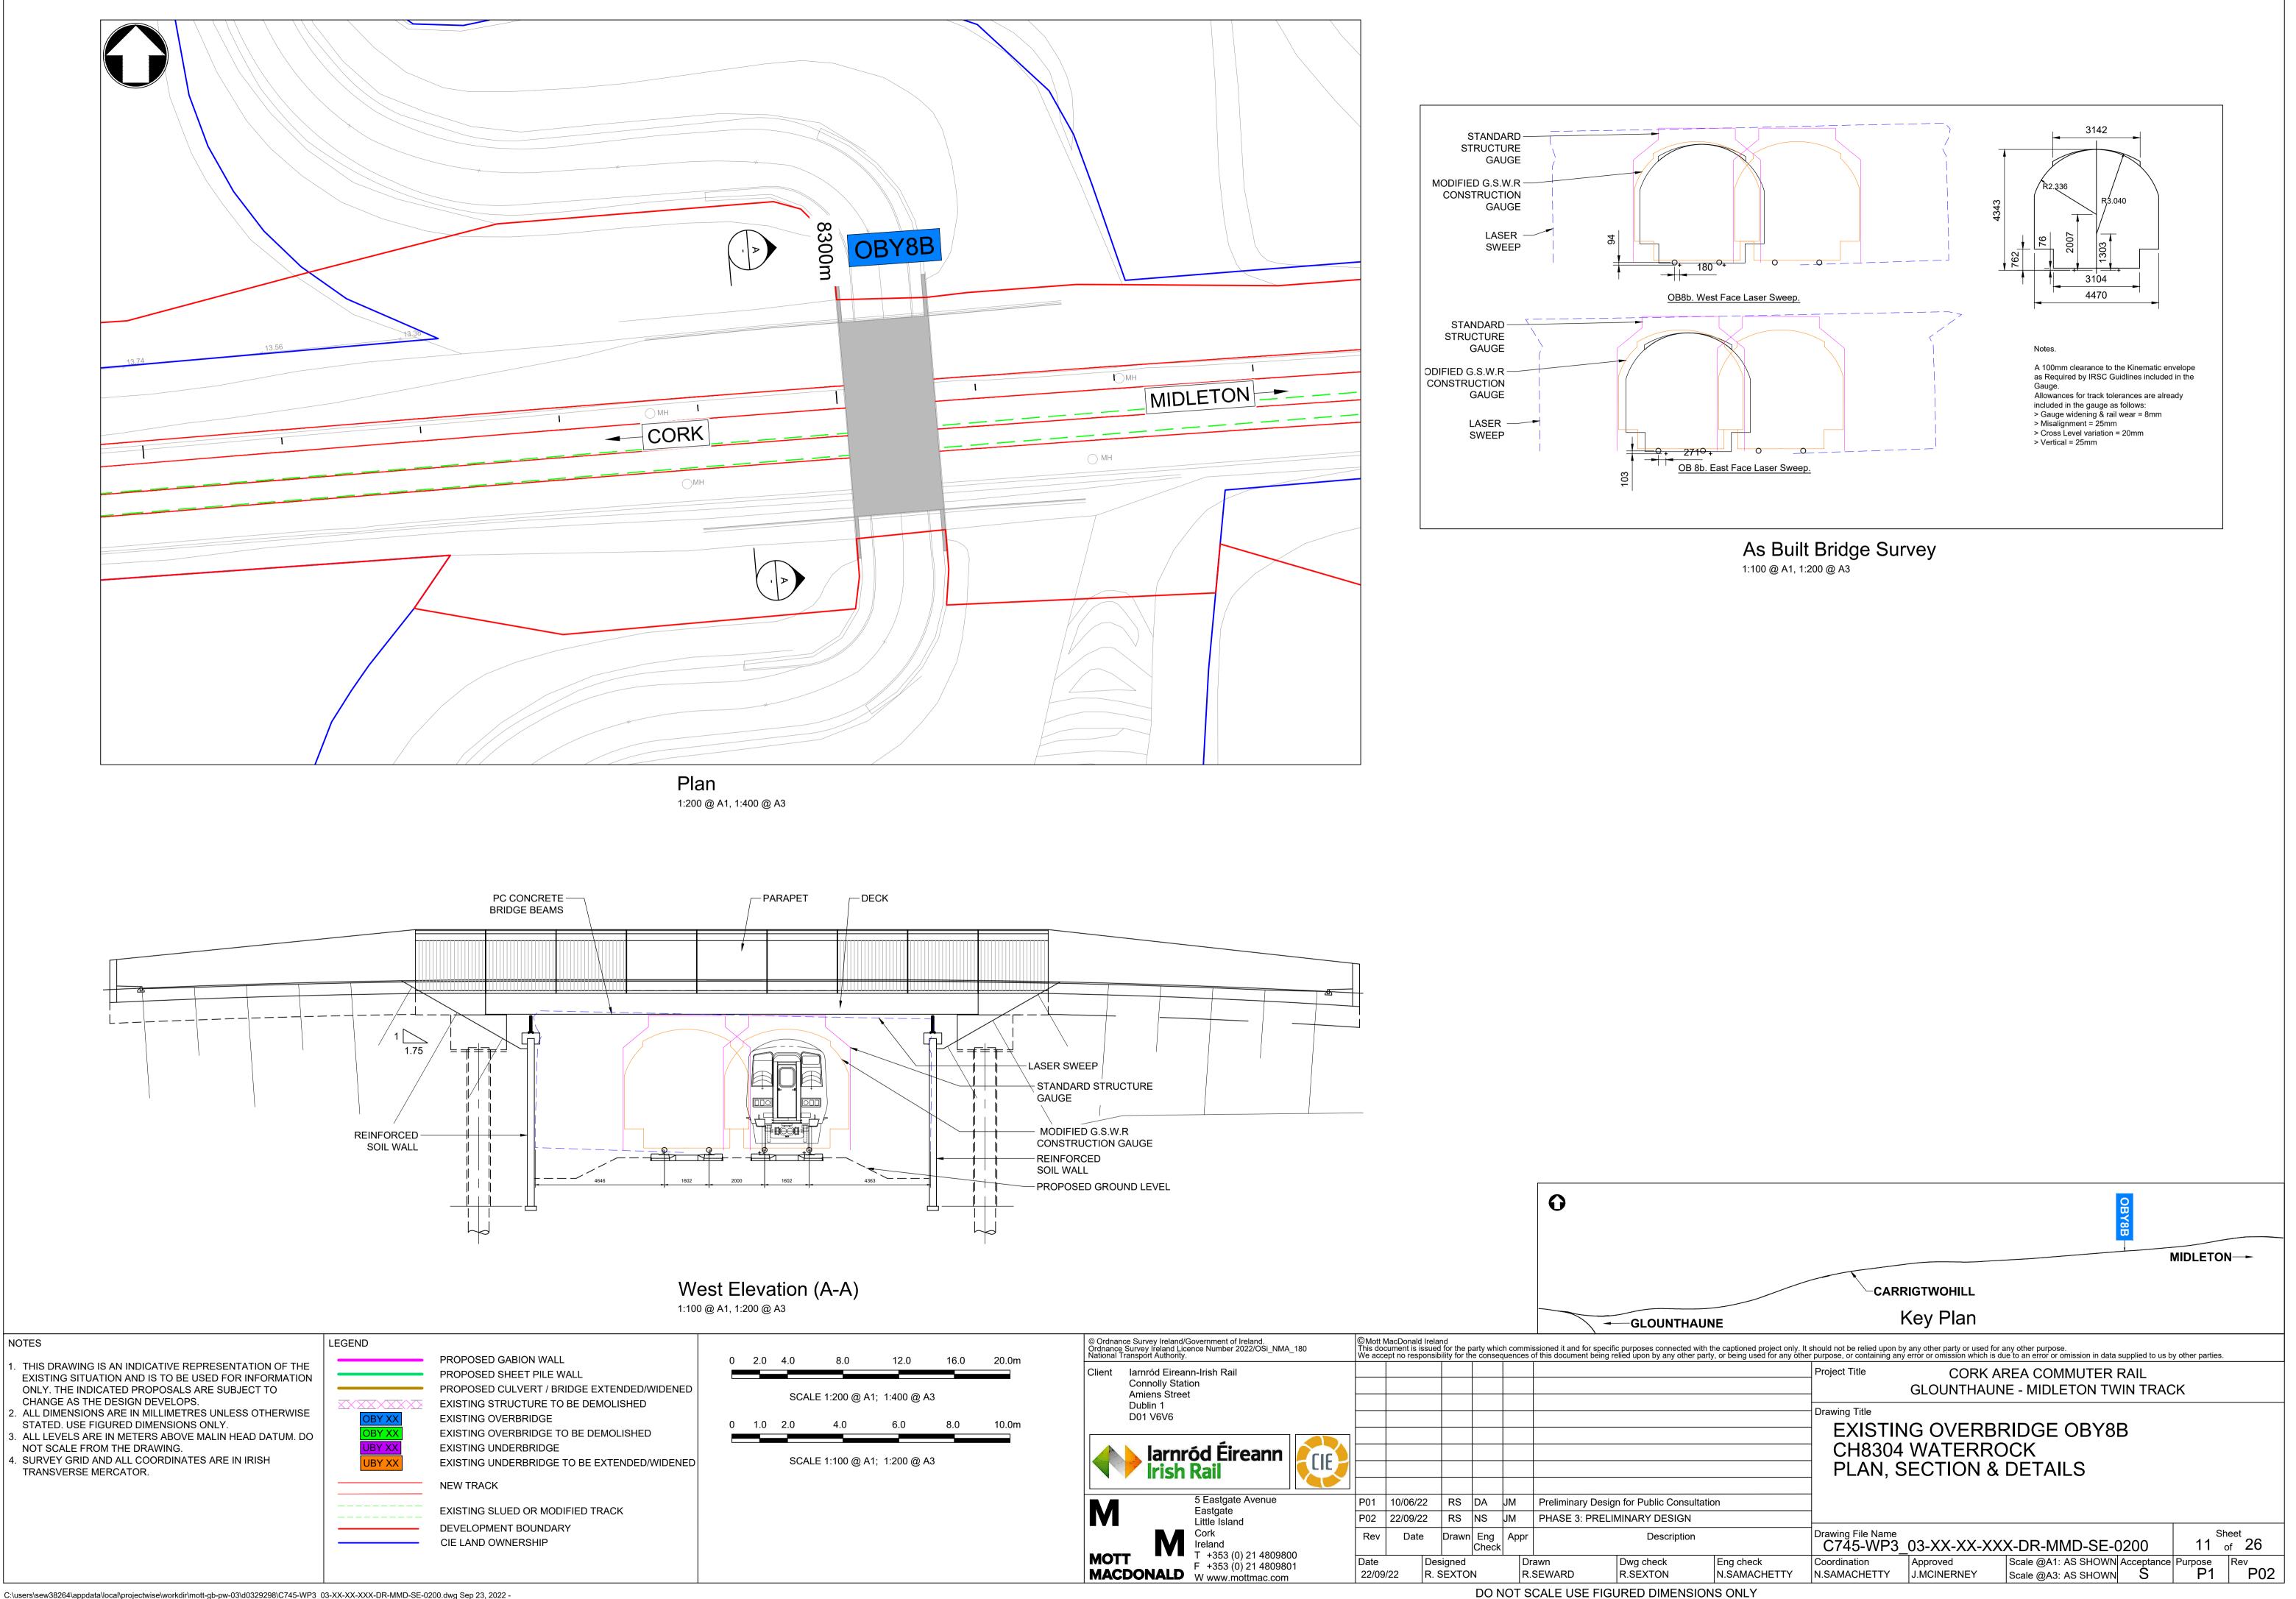

As Built Bridge Survey

|                                             |                                                              |                                                          |                                                                | Ν                   | IDLETO           | N— <del>-</del>                 |
|---------------------------------------------|--------------------------------------------------------------|----------------------------------------------------------|----------------------------------------------------------------|---------------------|------------------|---------------------------------|
|                                             | CAF                                                          | RIGTWOHILL                                               |                                                                |                     |                  |                                 |
|                                             |                                                              | Key Plan                                                 |                                                                |                     |                  |                                 |
| tioned project only.<br>ing used for any ot | It should not be relied upon<br>her purpose, or containing a | by any other party or used<br>ny error or omission which | for any other purpose.<br>is due to an error or omission in da | ta supplied to us b | y other parties. |                                 |
|                                             | Project Title                                                | CORK                                                     | AREA COMMUTER                                                  | RAIL                |                  |                                 |
|                                             |                                                              | GLOUNTHAU                                                | JNE - MIDLETON T                                               | WIN TRAC            | ĸ                |                                 |
|                                             | CH166                                                        | 3 KILLACL                                                | BRIDGE OBY<br>OYNE BRIDG<br>& DETAILS                          |                     |                  |                                 |
|                                             | Drawing File Name                                            |                                                          | XX-DR-MMD-SE                                                   | -0110               | <u> </u>         | <sup>heet</sup><br>of <b>26</b> |
|                                             | Coordination                                                 | Approved                                                 | Scale @A1: AS SHOW                                             |                     | D                | Rev                             |

C:\users\sew38264\appdata\local\projectwise\workdir\mott-gb-pw-03\d0329298\C745-WP3\_03-XX-XX-DR-MMD-SE-0200.dwg Sep 23, 2022 -12:22PM sew38264

- NOT SCALE FROM THE DRAWING.
- 4. SURVEY GRID AND ALL COORDINATES ARE IN IRISH TRANSVERSE MERCATOR.