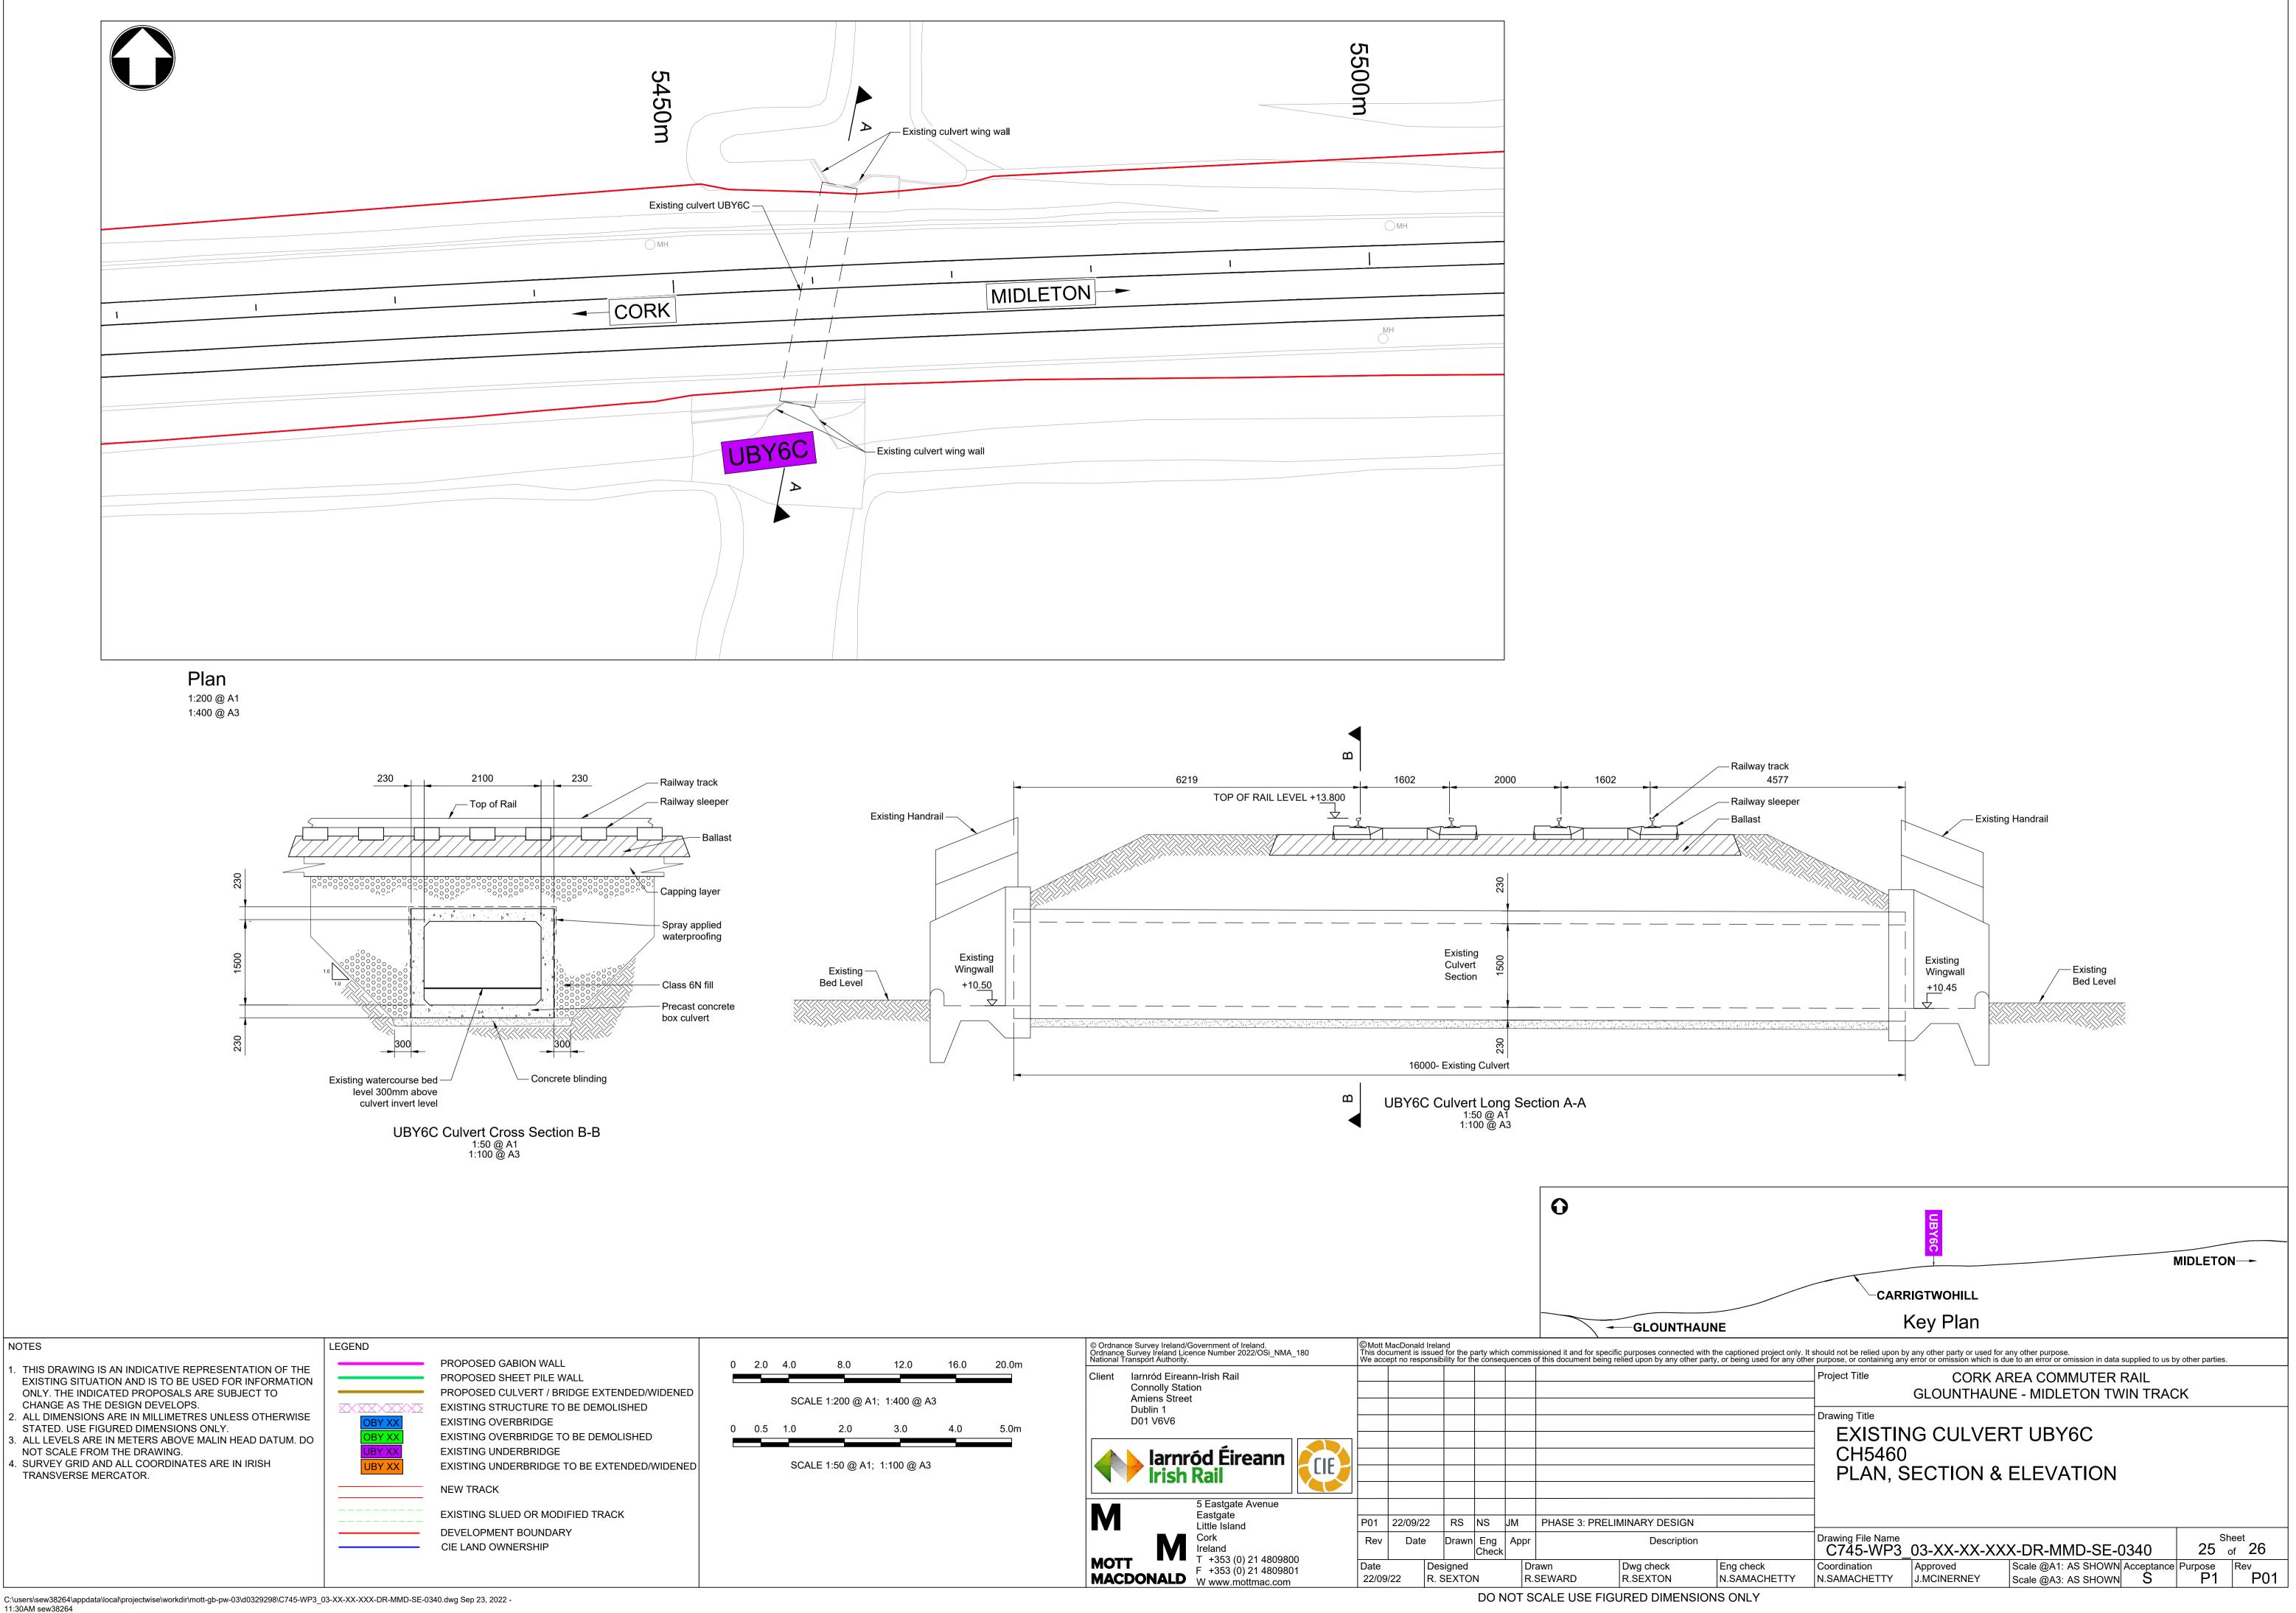

|                                                                            |                        |       |
|                      | -                              |                                                         |                                                                            |                        |       |
|                      | Drawing File Name              | _03-XX-XX-X                                             | XX-DR-MMD-SE-0330                                                          | 24                     | of 26 |
| check<br>MACHETTY    | Coordination<br>N.SAMACHETTY   | Approved<br>J.MCINERNEY                                 | Scale @A1: AS SHOWN Accepta<br>Scale @A3: AS SHOWN S                       | ance Purpose<br>P1     | P01   |



| Existing culvert wing wall | 5500m |
|----------------------------|-------|
|                            | МН    |
| Existing culvert wing wall | MH    |
|                            |       |
|                            |       |



c:\users\sew38264\appdata\local\projectwise\workdir\mott-gb-pw-03\d0329298\C745-WP3\_03-XX-XX-XX-DR-MMD-SE-0350.dwg Sep 23, 2022 -11:38AM sew38264



DO NOT SCALE USE FIGURED DIMENSIONS ONLY