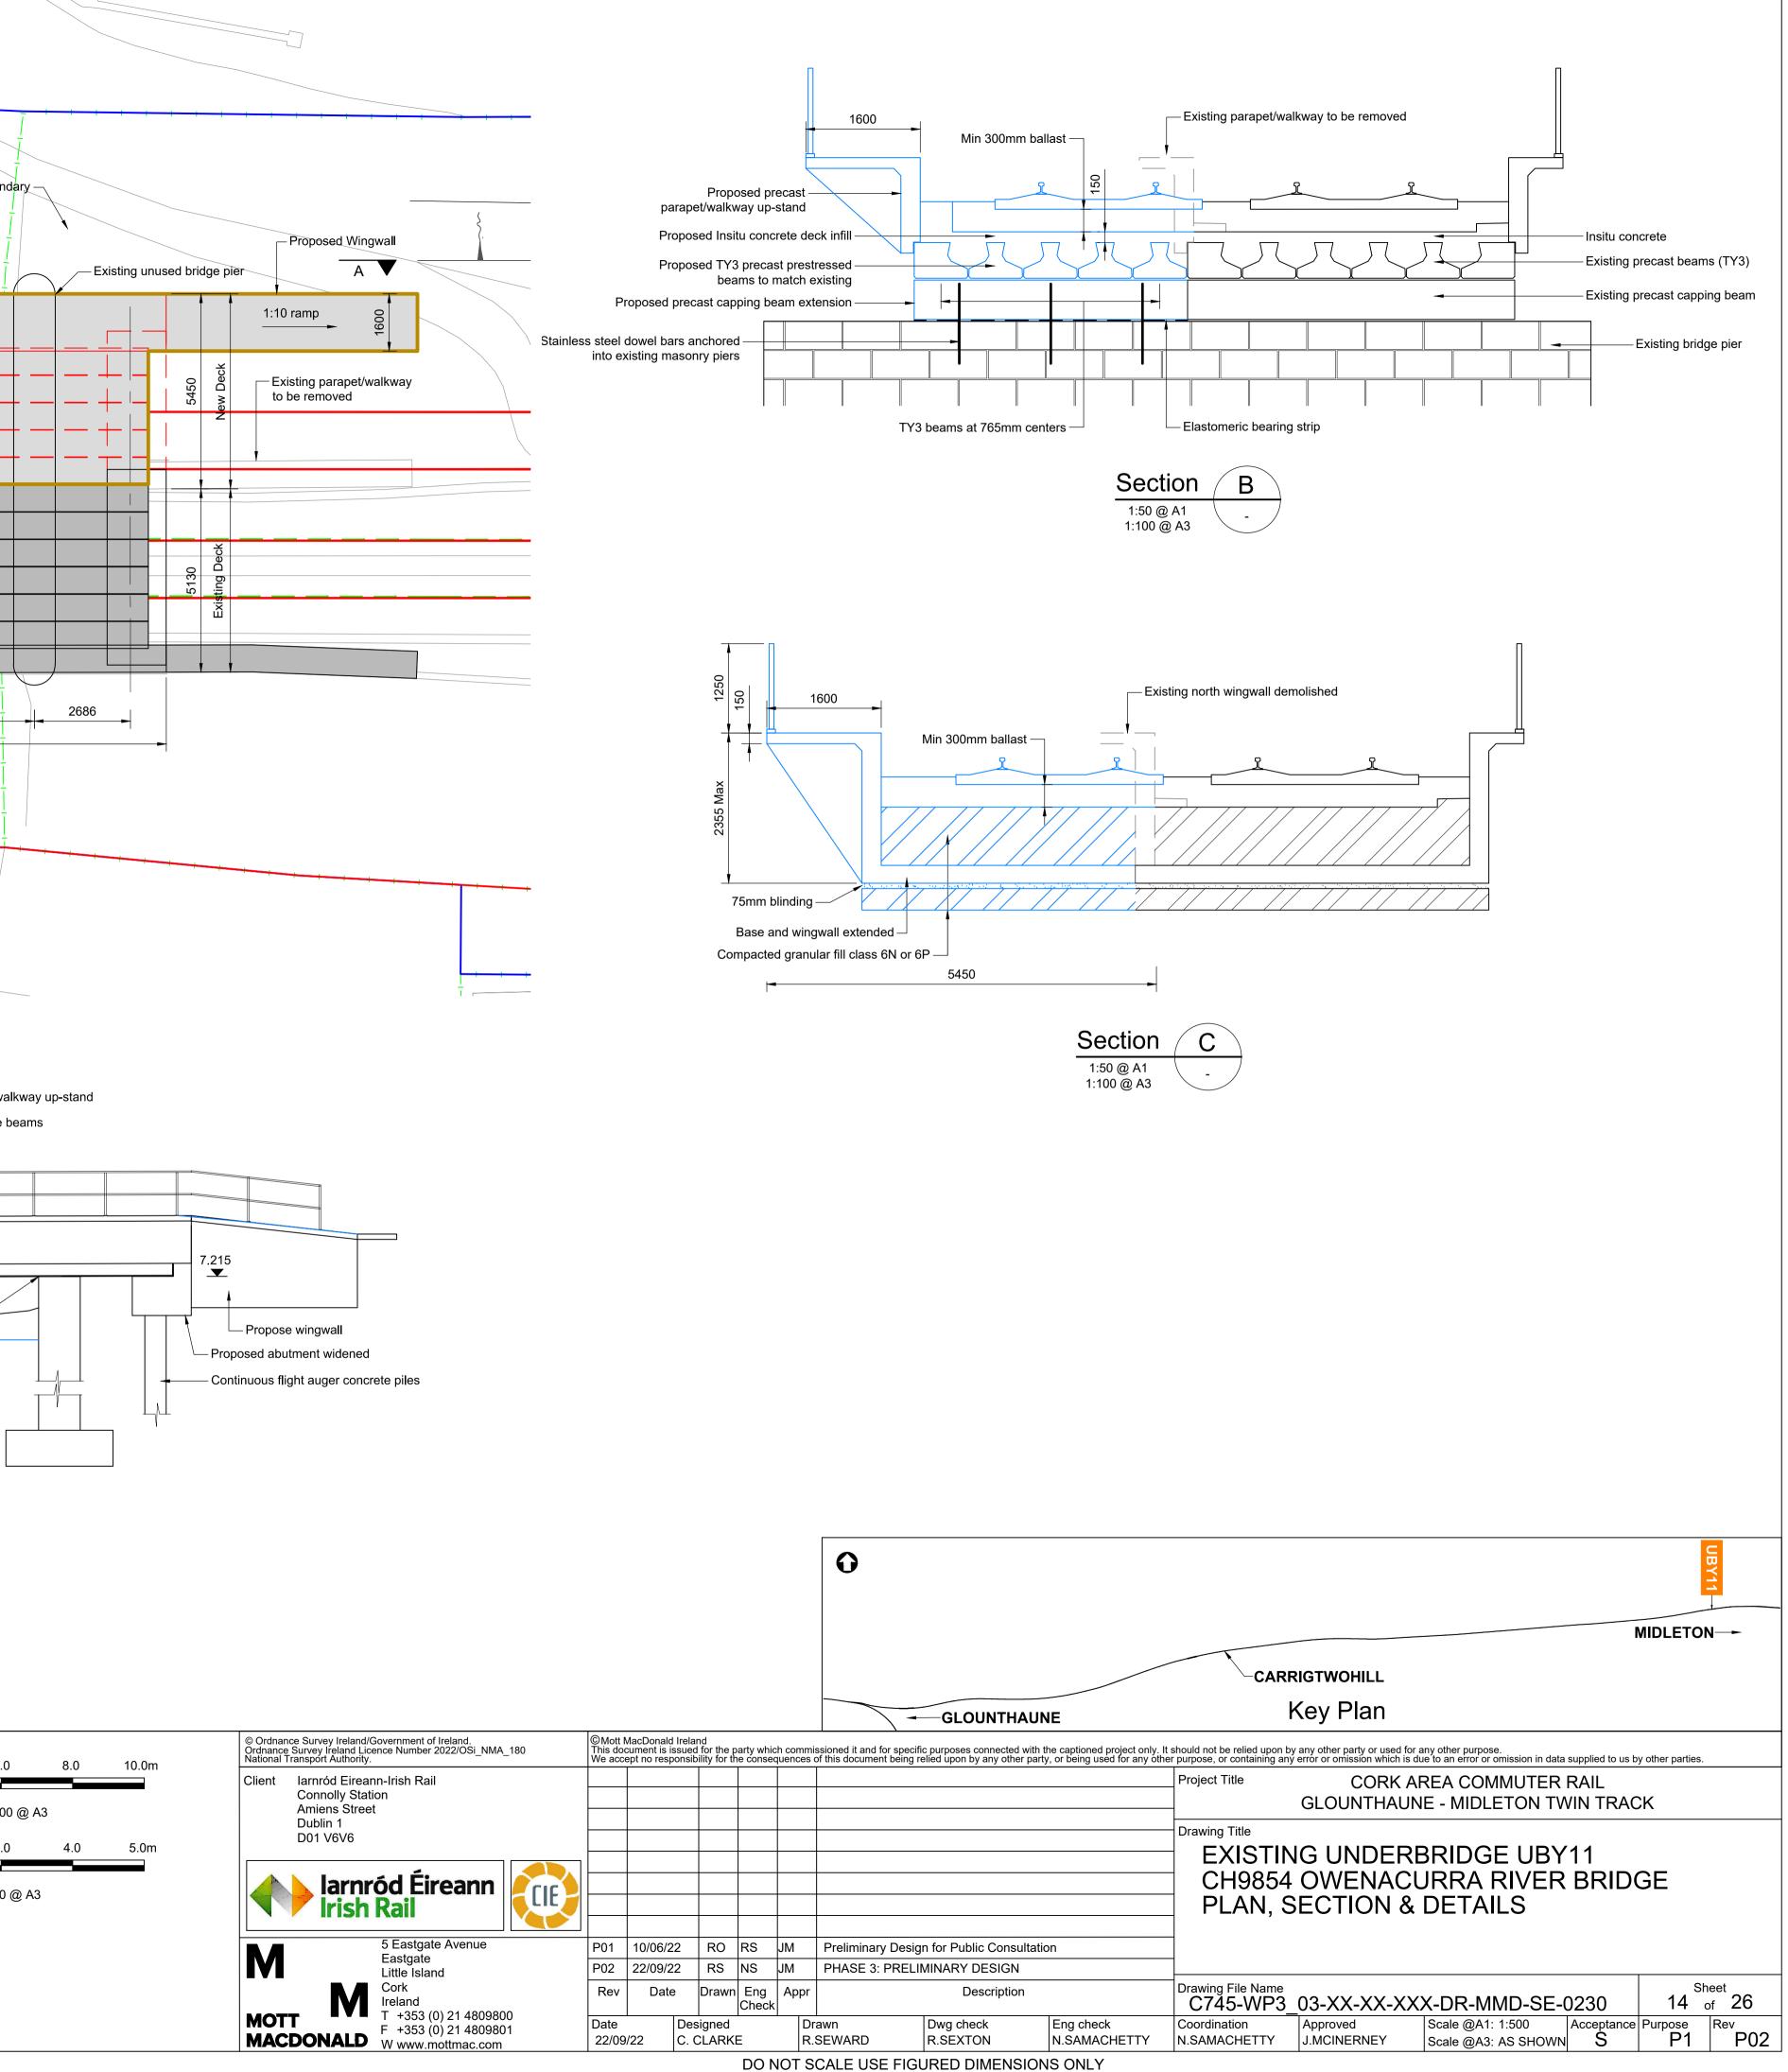

| C      |                                             |   |     |      |          |
|--------|---------------------------------------------|---|-----|------|----------|
|        | PROPOSED GABION WALL                        | 0 | 1.0 | 2.0  | 4.0      |
|        | PROPOSED SHEET PILE WALL                    |   |     |      |          |
|        | PROPOSED CULVERT / BRIDGE EXTENDED/WIDENED  |   |     | 004  | E 1.100  |
|        | EXISTING STRUCTURE TO BE DEMOLISHED         |   |     | SCAL | E 1:100  |
| OBY XX | EXISTING OVERBRIDGE                         | 0 | 0.5 | 1.0  | 2.0      |
| OBY XX | EXISTING OVERBRIDGE TO BE DEMOLISHED        |   | 0.5 | 1.0  | 2.0      |
| UBY XX | EXISTING UNDERBRIDGE                        |   |     |      |          |
| UBY XX | EXISTING UNDERBRIDGE TO BE EXTENDED/WIDENED |   |     | SCAL | E 1:50 @ |
|        | NEW TRACK                                   |   |     |      |          |
|        | EXISTING SLUED OR MODIFIED TRACK            |   |     |      |          |
|        | DEVELOPMENT BOUNDARY                        |   |     |      |          |
|        | CIE LAND OWNERSHIP                          |   |     |      |          |
|        |                                             |   |     |      |          |
|        |                                             |   |     |      |          |

c:\users\sew38264\appdata\local\projectwise\workdir\mott-gb-pw-03\d0329298\C745-WP3\_03-XX-XX-DR-MMD-SE-0230.dwg Sep 23, 2022 -10:24AM sew38264

| c:\users\sew38264\appdata\local\projectwise\workdir\mott-gb-pw-03\d0329298\C745-WP3_03-XX-XX-DR-MMD-SE-0240.dwg Sep 23, 2022 - |  |
|--------------------------------------------------------------------------------------------------------------------------------|--|
| 10:24AM sew38264                                                                                                               |  |