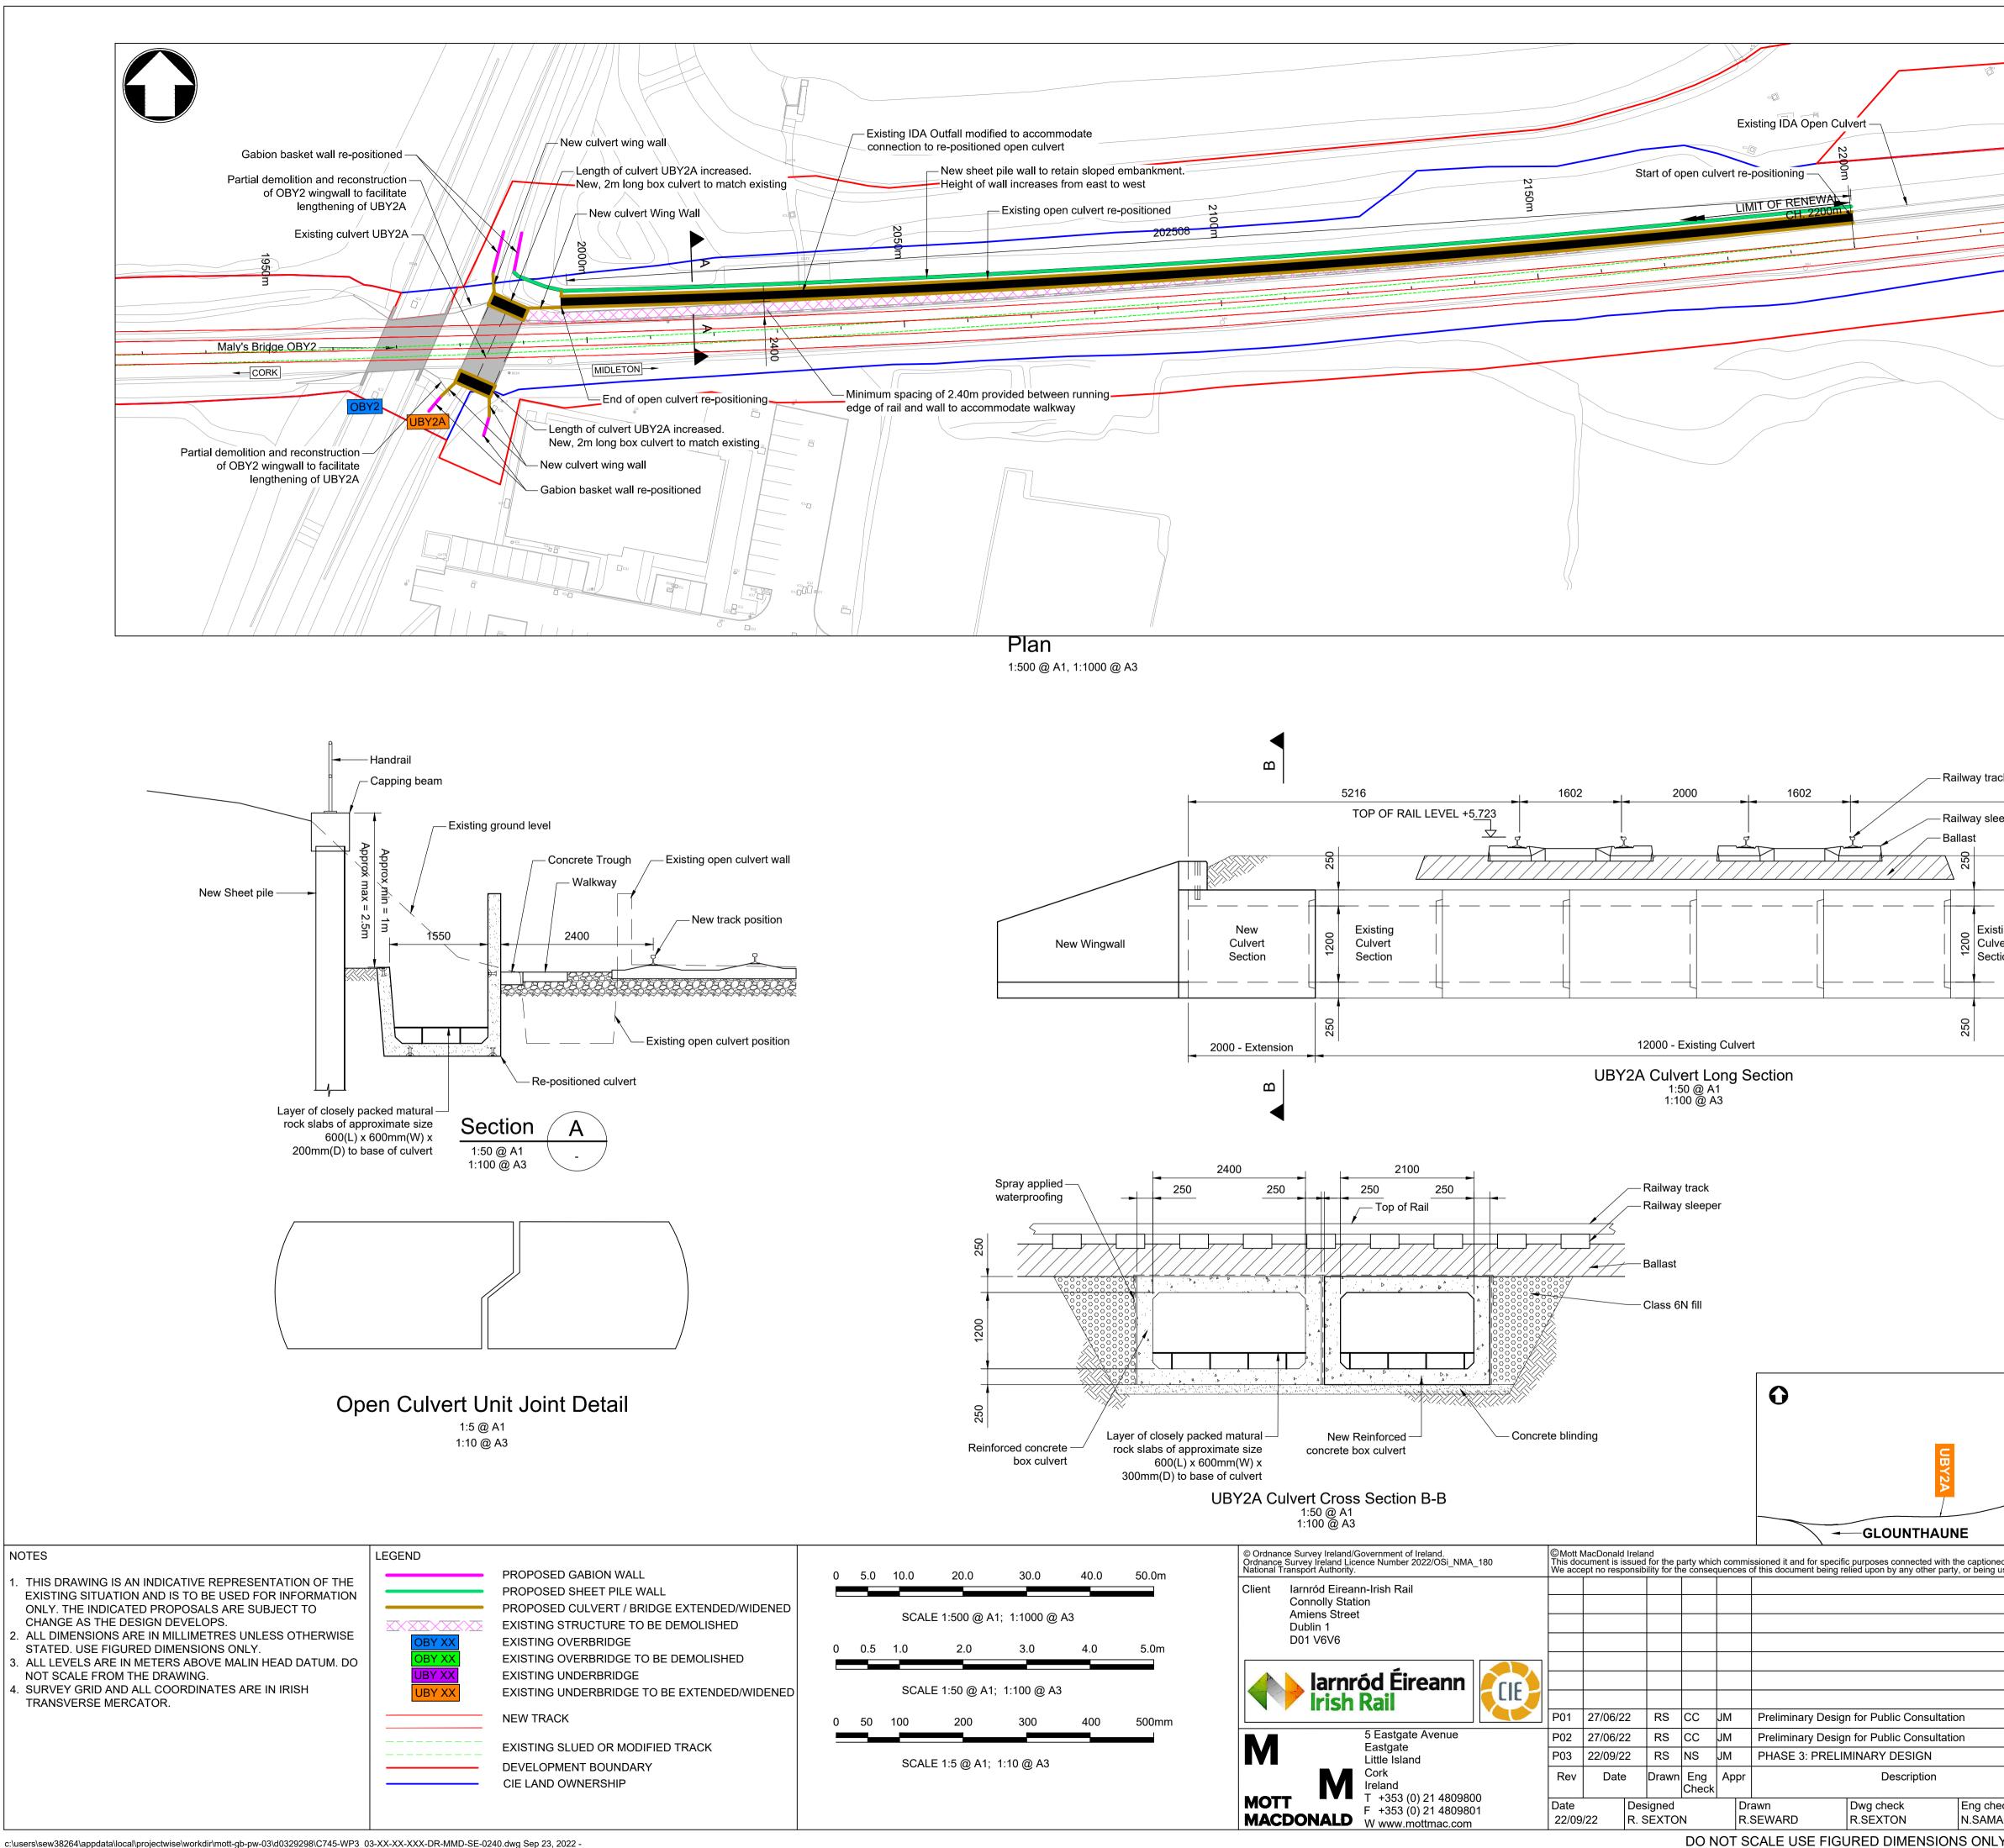

| Ø                                    | CONSTRUCTION SEQUENCING IS DEPENDANT ON RAIL POSSESSION TIME<br>FRAME (I.E. NIGHT TIME POSSESSION V'S WEEKEND POSSESSION V'S WEEK<br>POSSESSION). FOR THE PURPOSES OF THIS CONSTRUCTION SEQUENCING,<br>WORST CASE OF NIGHT TIME POSSESSION IS ASSUMED. |   |
|--------------------------------------|--------------------------------------------------------------------------------------------------------------------------------------------------------------------------------------------------------------------------------------------------------|---|
|                                      | 1. INSTALL SHEET PILE WALL, APPROXIMATELY 210M IN LENGTH. SHEET<br>PILE WALL INSTALLATION WILL BE UNDERTAKEN DURING A NUMBER OF<br>RAIL POSSESSIONS.                                                                                                   |   |
|                                      | <ol> <li>RE-POSITIONING OF IDA OPEN CULVERT WILL BE UNDERTAKEN IN 20M<br/>SECTIONS BETWEEN RAIL POSSESSIONS. APPROXIMATELY 10<br/>POSSESSIONS IN TOTAL.</li> </ol>                                                                                     |   |
|                                      | 3. RESTRICT WATER FLOW THROUGH THE FIRST 20M SECTION OF CULVERT<br>BY DIVERTING WATER AROUND THE 20M LONG WORK AREA USING A<br>BYPASS PUMP SYSTEM.                                                                                                     |   |
|                                      | 4. EXCAVATE SPOIL AND CULVERT BED DEBRIS.                                                                                                                                                                                                              |   |
|                                      | 5. REMOVE GROUT FROM LIFTING EYES OF CULVERT UNITS. HOIST AND RE-POSITION EXISTING CULVERT UNITS.                                                                                                                                                      |   |
|                                      | 6. BACKFILL THE NEWLY POSITIONED CULVERT. INSTALL RIVERBED STONE<br>IN ACCORDANCE WITH IFI REQUIREMENTS.                                                                                                                                               |   |
|                                      | 7. INSTALL PUMP AT THE END OF THE NEW 20M CULVERT SECTION TO<br>DIVERT WATER BETWEEN THE RE-POSITIONED CULVERT AND THE<br>ORIGINAL POSITIONED CULVERT WALL.                                                                                            |   |
|                                      | 8. REMOVE ORIGINAL BYPASS PUMP TO ALLOW WATER CONVEY THROUGH<br>THE NEWLY POSITIONED CULVERT.                                                                                                                                                          |   |
|                                      | 9. REPEAT PROCESS FOR EACH 20M SECTION.                                                                                                                                                                                                                |   |
| track                                | <ul> <li>■</li> </ul>                                                                                                                                                                                                                                  |   |
| 5580<br>sleeper                      |                                                                                                                                                                                                                                                        |   |
| sieepei                              |                                                                                                                                                                                                                                                        |   |
|                                      |                                                                                                                                                                                                                                                        |   |
|                                      | - +                                                                                                                                                                                                                                                    |   |
| culvert<br>ection +3. <u>440</u>     | Culvert     New Wingwall       0     Section                                                                                                                                                                                                           |   |
|                                      |                                                                                                                                                                                                                                                        |   |
|                                      | 2000 - Extension                                                                                                                                                                                                                                       |   |
|                                      |                                                                                                                                                                                                                                                        |   |
|                                      |                                                                                                                                                                                                                                                        |   |
|                                      |                                                                                                                                                                                                                                                        |   |
|                                      |                                                                                                                                                                                                                                                        |   |
|                                      |                                                                                                                                                                                                                                                        |   |
|                                      |                                                                                                                                                                                                                                                        |   |
|                                      |                                                                                                                                                                                                                                                        |   |
|                                      |                                                                                                                                                                                                                                                        |   |
|                                      |                                                                                                                                                                                                                                                        |   |
|                                      |                                                                                                                                                                                                                                                        | _ |
|                                      | CARRIGTWOHILL                                                                                                                                                                                                                                          |   |
|                                      | Key Plan                                                                                                                                                                                                                                               |   |
| ioned project on<br>ing used for any | ly. It should not be relied upon by any other party or used for any other purpose.<br>other purpose, or containing any error or omission which is due to an error or omission in data supplied to us by other parties.                                 |   |
|                                      | Project Title CORK AREA COMMUTER RAIL<br>GLOUNTHAUNE - MIDLETON TWIN TRACK                                                                                                                                                                             |   |
|                                      | Drawing Title<br>IDA OPEN CULVERT AND CULVERT UBY2A                                                                                                                                                                                                    |   |
|                                      | CH1997 TO CH2200<br>PLAN, SECTION & DETAILS                                                                                                                                                                                                            |   |
|                                      |                                                                                                                                                                                                                                                        |   |
|                                      | Drawing File Name                                                                                                                                                                                                                                      |   |
| check                                | C745-WP3_03-XX-XX-DR-MMD-SE-0240       15       of       26         Coordination       Approved       Scale @A1: AS SHOWN Acceptance       Purpose       Rev                                                                                           |   |
|                                      | N.SAMACHETTY J.MCINERNEY Scale @A3: AS SHOWN S P1 P03                                                                                                                                                                                                  |   |

**IDA CULVERT RE-POSITIONING INDICATIVE CONSTRUCTION SEQUENCING:** 

c:\users\sew38264\appdata\local\projectwise\workdir\mott-gb-pw-03\d0329298\C745-WP3\_03-XX-XX-DR-MMD-SE-0250.dwg Sep 23, 2022 - 10:24AM sew38264