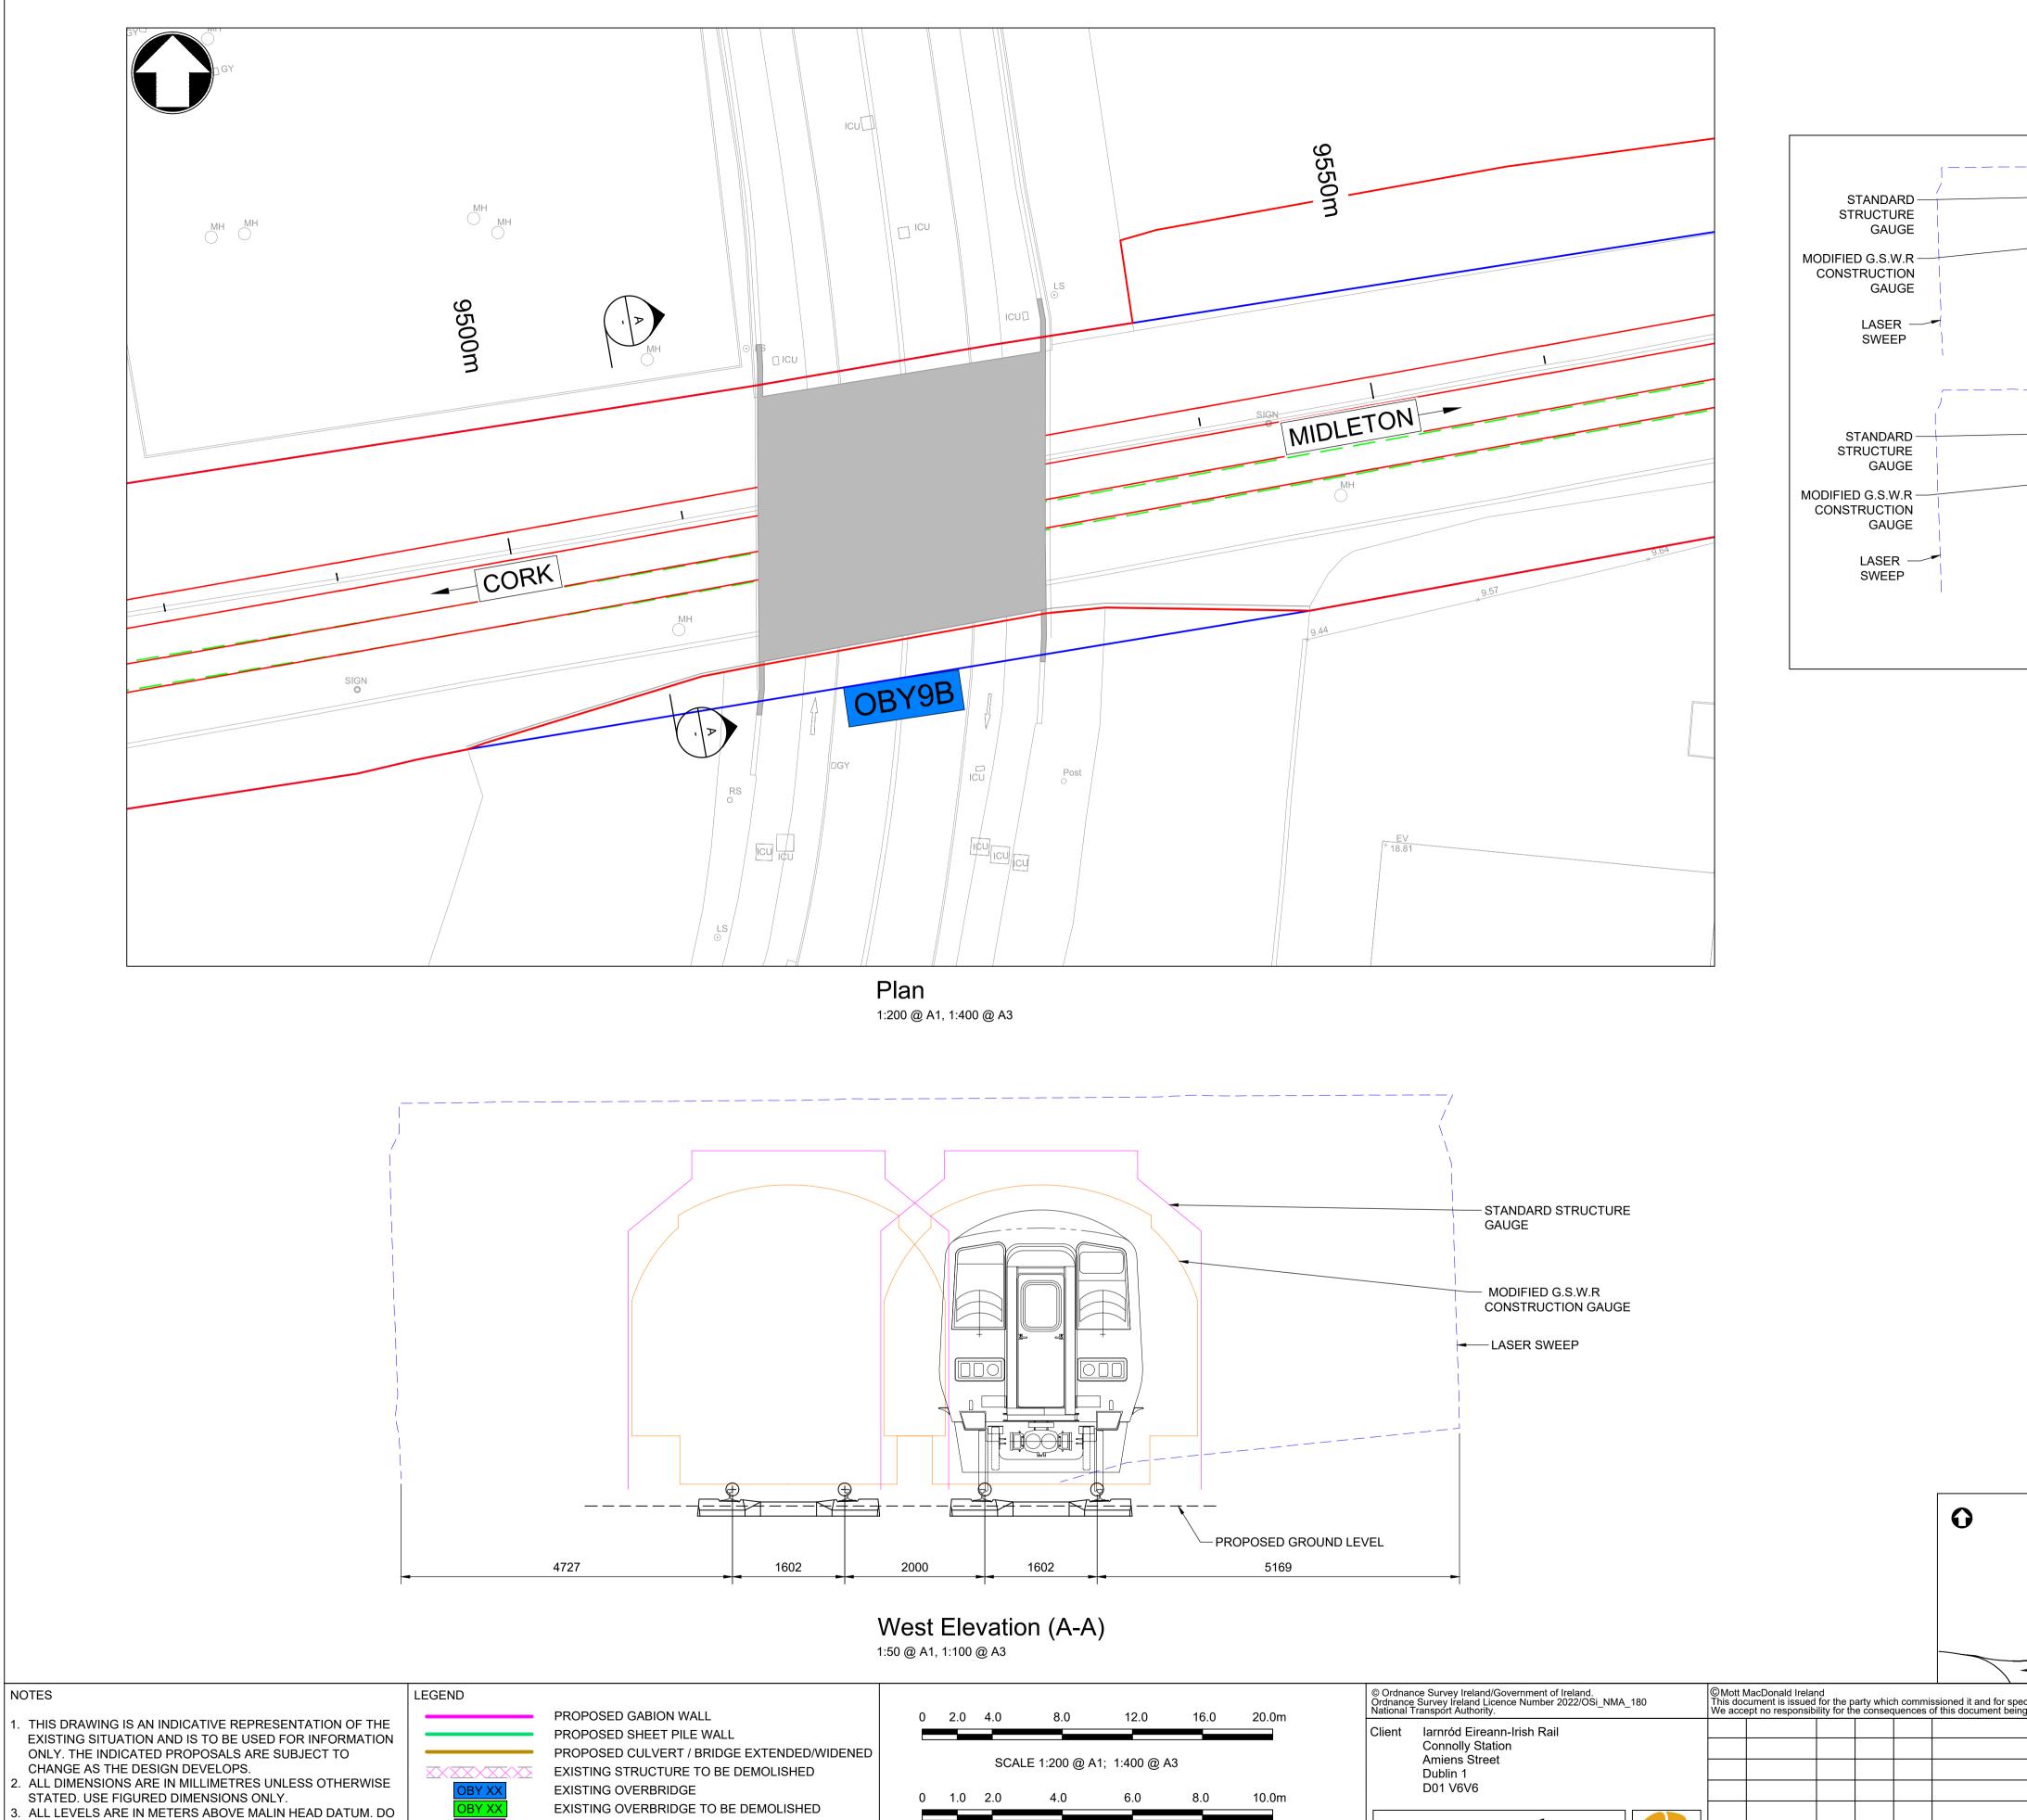

## As Built Bridge Survey

1:100 @ A1, 1:200 @ A3

| CARRIGTWOHILL<br>Key Plan<br>captioned project only. It should not be relied upon by any other party or used for any other purpose.<br>being used for any other purpose, or containing any error or omission which is due to an error or omission in data supplied to us by other parties.<br>Project Title<br>CORK AREA COMMUTER RAIL<br>GLOUNTHAUNE - MIDLETON TWIN TRACK |
|-----------------------------------------------------------------------------------------------------------------------------------------------------------------------------------------------------------------------------------------------------------------------------------------------------------------------------------------------------------------------------|
| captioned project only. It should not be relied upon by any other party or used for any other purpose.<br>'being used for any other purpose, or containing any error or omission which is due to an error or omission in data supplied to us by other parties.<br>Project Title CORK AREA COMMUTER RAIL                                                                     |
| Project Title CORK AREA COMMUTER RAIL                                                                                                                                                                                                                                                                                                                                       |
|                                                                                                                                                                                                                                                                                                                                                                             |
|                                                                                                                                                                                                                                                                                                                                                                             |
| Drawing Title<br>EXISTING OVERBRIDGE OBY9B<br>CH9523 NORTHERN RELIEF ROAD<br>PLAN, SECTION & DETAILS                                                                                                                                                                                                                                                                        |
| Drawing File Name<br>C745-WP3 03-XX-XX-DR-MMD-SE-0210 12 of 26                                                                                                                                                                                                                                                                                                              |
| ng check Coordination Approved Scale @A1: AS SHOWN Acceptance Purpose Rev<br>SAMACHETTY N.SAMACHETTY J.MCINERNEY Scale @A3: AS SHOWN S P1 P0                                                                                                                                                                                                                                |