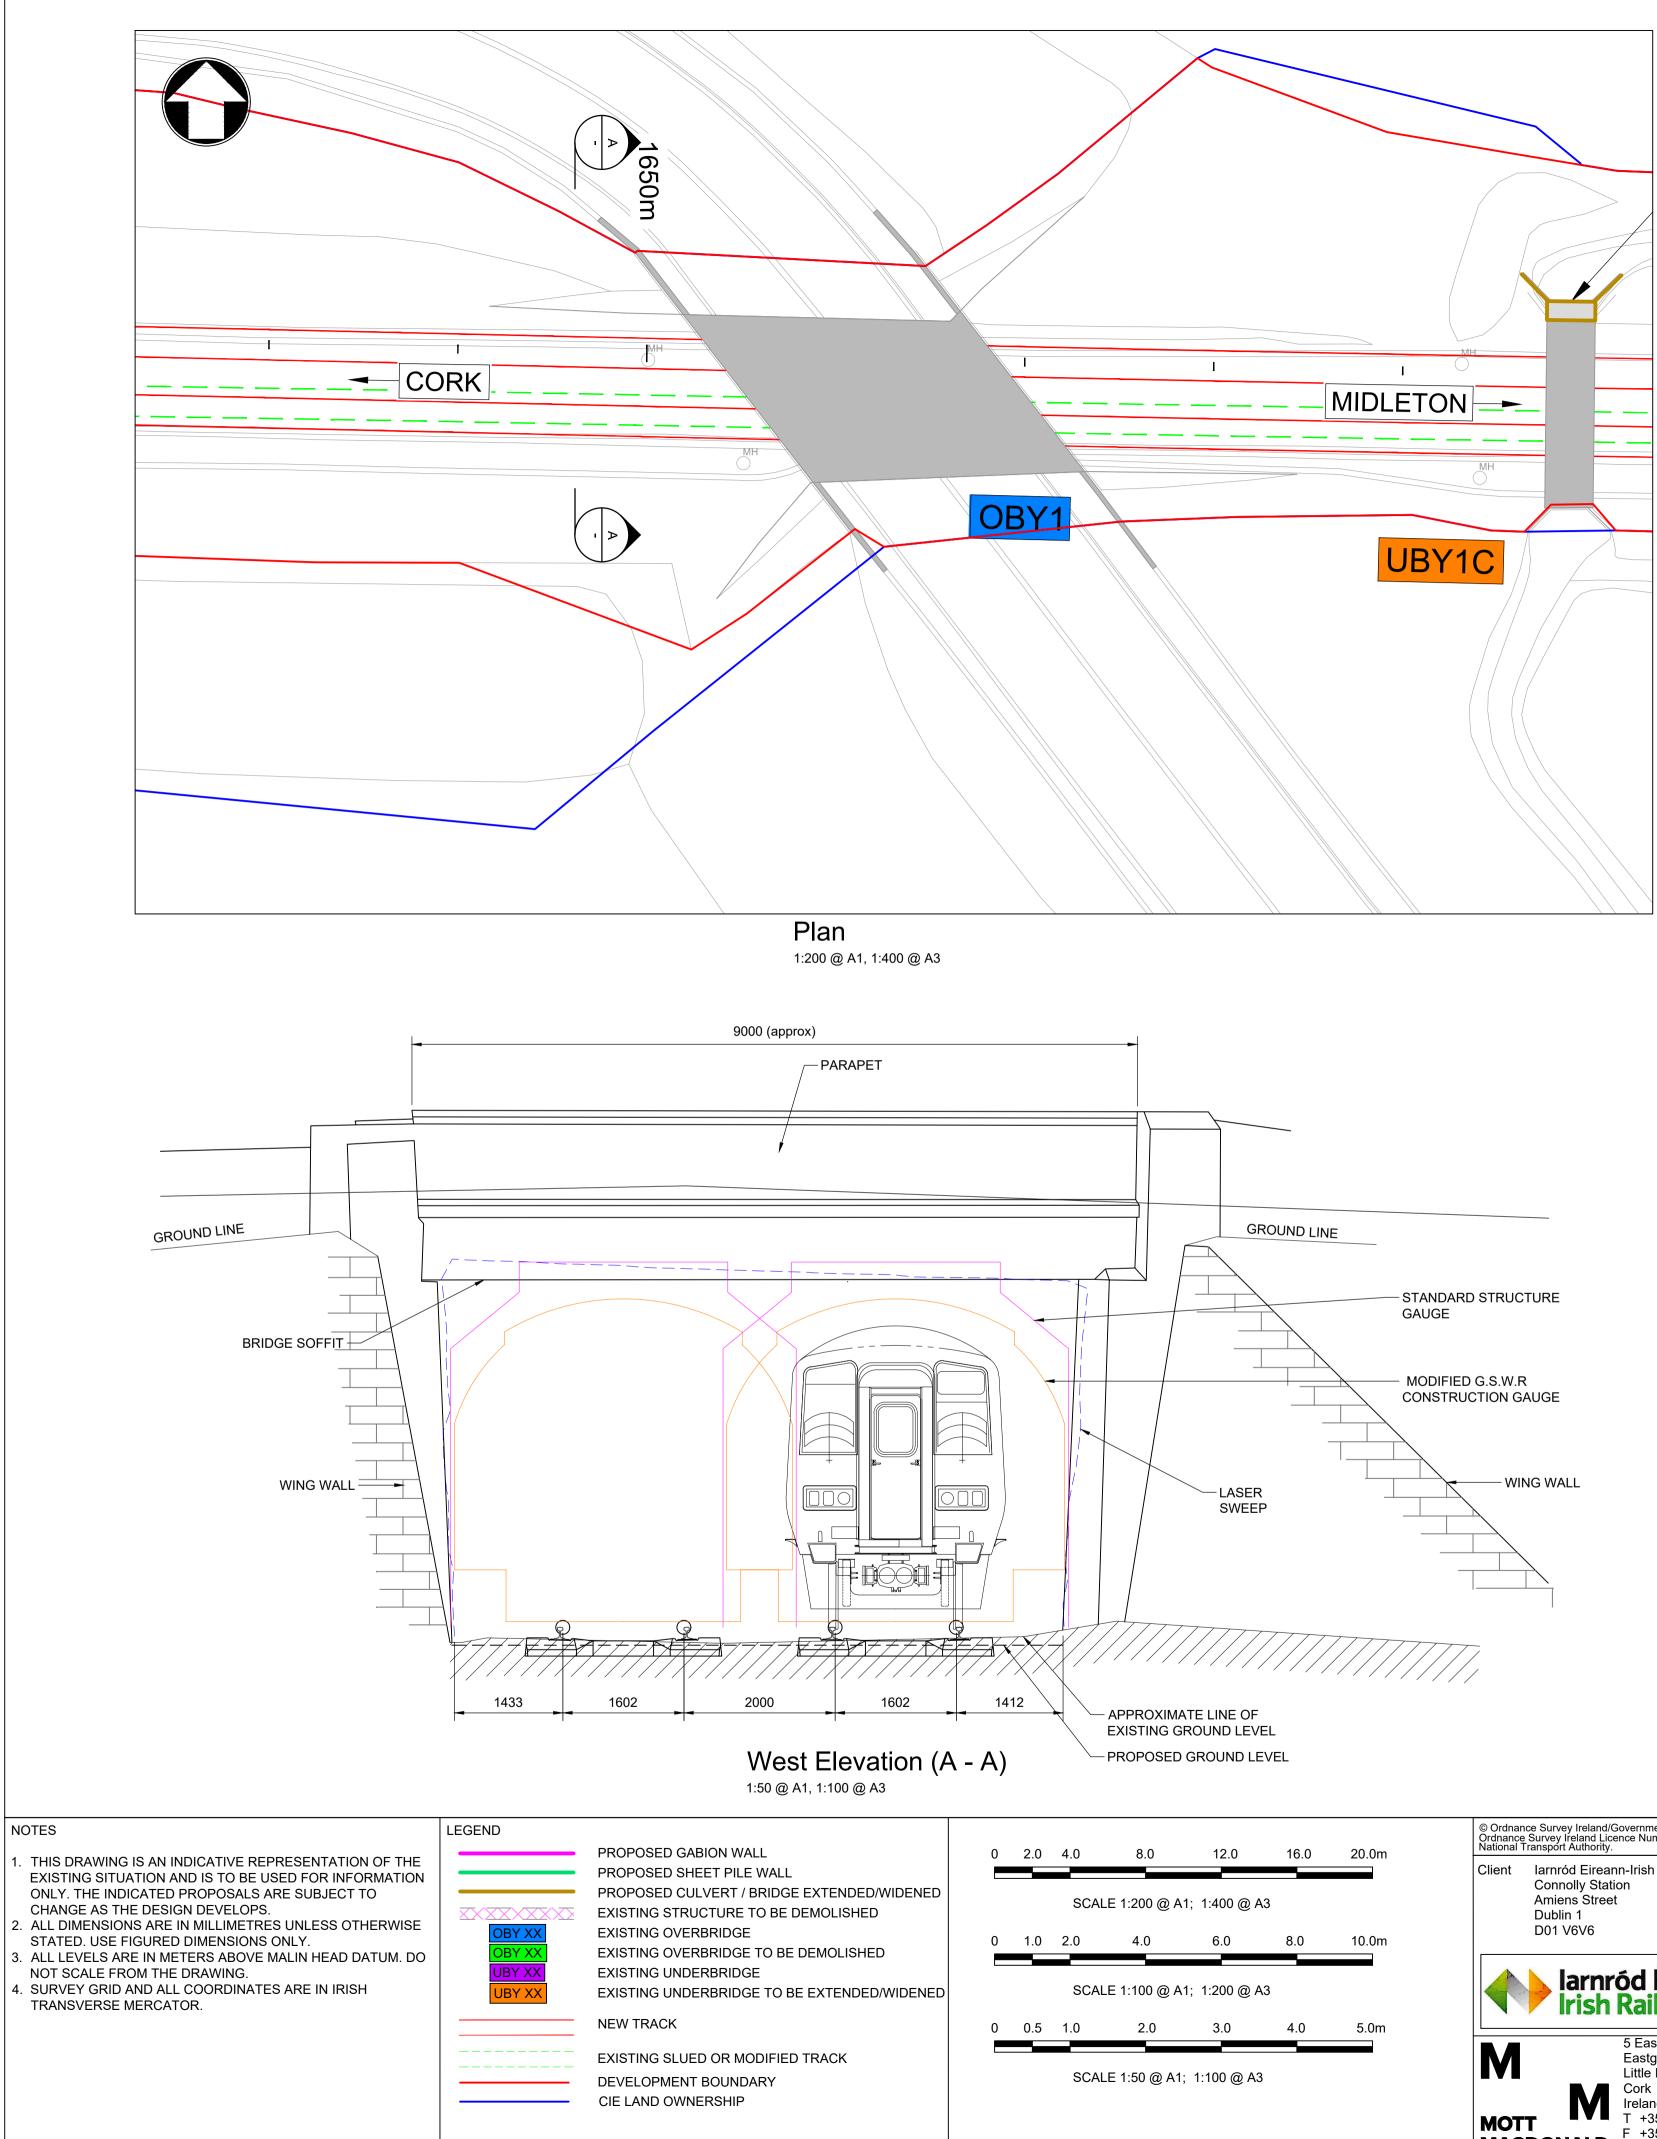

- ONLY. THE INDICATED PROPOSALS ARE SUBJECT TO CHANGE AS THE DESIGN DEVELOPS.
- 2. ALL DIMENSIONS ARE IN MILLIMETRES UNLESS OTHERWISE STATED. USE FIGURED DIMENSIONS ONLY. 3. ALL LEVELS ARE IN METERS ABOVE MALIN HEAD DATUM. DO
- NOT SCALE FROM THE DRAWING.
- . SURVEY GRID AND ALL COORDINATES ARE IN IRISH TRANSVERSE MERCATOR.

10:22AM sew38264

EXISTING STRUCTURE TO BE DEMOLISHED EXISTING OVERBRIDGE OBY X EXISTING OVERBRIDGE TO BE DEMOLISHED 3Y X. EXISTING UNDERBRIDGE BY XX JBY XX

EXISTING UNDERBRIDGE TO BE EXTENDED/WIDENED

NEW TRACK

EXISTING SLUED OR MODIFIED TRACK DEVELOPMENT BOUNDARY CIE LAND OWNERSHIP

c:\users\sew38264\appdata\local\projectwise\workdir\mott-gb-pw-03\d0329298\C745-WP3\_03-XX-XX-DR-MMD-SE-0130.dwg Sep 23, 2022 -

0 0.5 1.0 2.0

NEW TRACK

EXISTING OVERBRIDGE

EXISTING UNDERBRIDGE

EXISTING SLUED OR MODIFIED TRACK DEVELOPMENT BOUNDARY CIE LAND OWNERSHIP

EXISTING STRUCTURE TO BE DEMOLISHED

EXISTING OVERBRIDGE TO BE DEMOLISHED

EXISTING UNDERBRIDGE TO BE EXTENDED/WIDENED

EXISTING UNDERBRIDGE TO BE EXTENDED/WIDENED NEW TRACK

DBY X

3Y X.

BY XX

JBY XX

EXISTING SLUED OR MODIFIED TRACK DEVELOPMENT BOUNDARY CIE LAND OWNERSHIP

PROPOSED SHEET PILE WALL

EXISTING OVERBRIDGE

EXISTING UNDERBRIDGE

PROPOSED CULVERT / BRIDGE EXTENDED/WIDENED

EXISTING STRUCTURE TO BE DEMOLISHED

EXISTING OVERBRIDGE TO BE DEMOLISHED

c:\users\sew38264\appdata\local\projectwise\workdir\mott-gb-pw-03\d0329298\C745-WP3\_03-XX-XX-DR-MMD-SE-0190.dwg Sep 23, 2022 -10:23AM sew38264