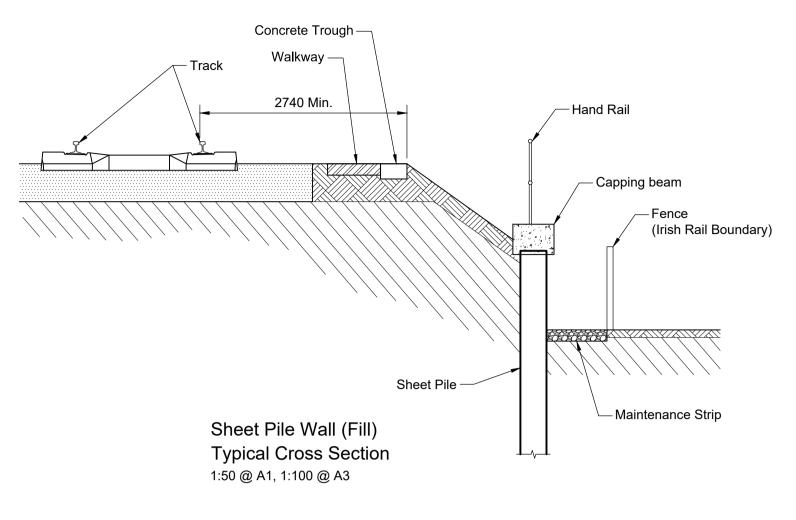

| p:<br>h | arty whicl<br>e conseq | n commi<br>uences d | ssioned it and for specifi<br>of this document being re | c purposes connected with t<br>lied upon by any other party | ne captioned project only. It s<br>v, or being used for any other | should not be relied upon by<br>r purpose, or containing any | any other party or used for a<br>error or omission which is du | ny other purpose.<br>e to an error or omission in data su | oplied to us b | y other parties. |     |
|---------|------------------------|---------------------|---------------------------------------------------------|-------------------------------------------------------------|-------------------------------------------------------------------|--------------------------------------------------------------|----------------------------------------------------------------|-----------------------------------------------------------|----------------|------------------|-----|
|         |                        |                     |                                                         |                                                             |                                                                   | Project Title                                                |                                                                | REA COMMUTER R.<br>E - MIDLETON TWI                       |                | ж                |     |
|         |                        |                     |                                                         |                                                             |                                                                   |                                                              |                                                                | PICAL DETAIL                                              |                |                  |     |
|         | RS                     | JM                  | Preliminary Desig                                       | n for Public Consultatio                                    | n                                                                 |                                                              |                                                                |                                                           |                |                  |     |
|         | NS                     | JM                  | PHASE 3: PRELIN                                         | MINARY DESIGN                                               |                                                                   |                                                              |                                                                |                                                           |                |                  |     |
| ۱       | Eng<br>Check           | Appr                |                                                         | Description                                                 |                                                                   | Drawing File Name<br>C745-WP3_                               | 03-XX-XX-XX                                                    | X-DR-MMD-SE-02                                            | 250            | 5h0<br>16 o      |     |
| 10      | N                      |                     | awn<br>SEWARD                                           | Dwg check<br>R.SEXTON                                       | Eng check<br>N.SAMACHETTY                                         | Coordination<br>N.SAMACHETTY                                 | Approved<br>J.MCINERNEY                                        | Scale @A1: AS SHOWN A<br>Scale @A3: AS SHOWN              | cceptance<br>S | Purpose<br>P1    | P02 |
|         | DO N                   | OT S                | CALE USE FIGU                                           | JRED DIMENSION                                              | SONLY                                                             | •                                                            | ·                                                              |                                                           |                |                  |     |