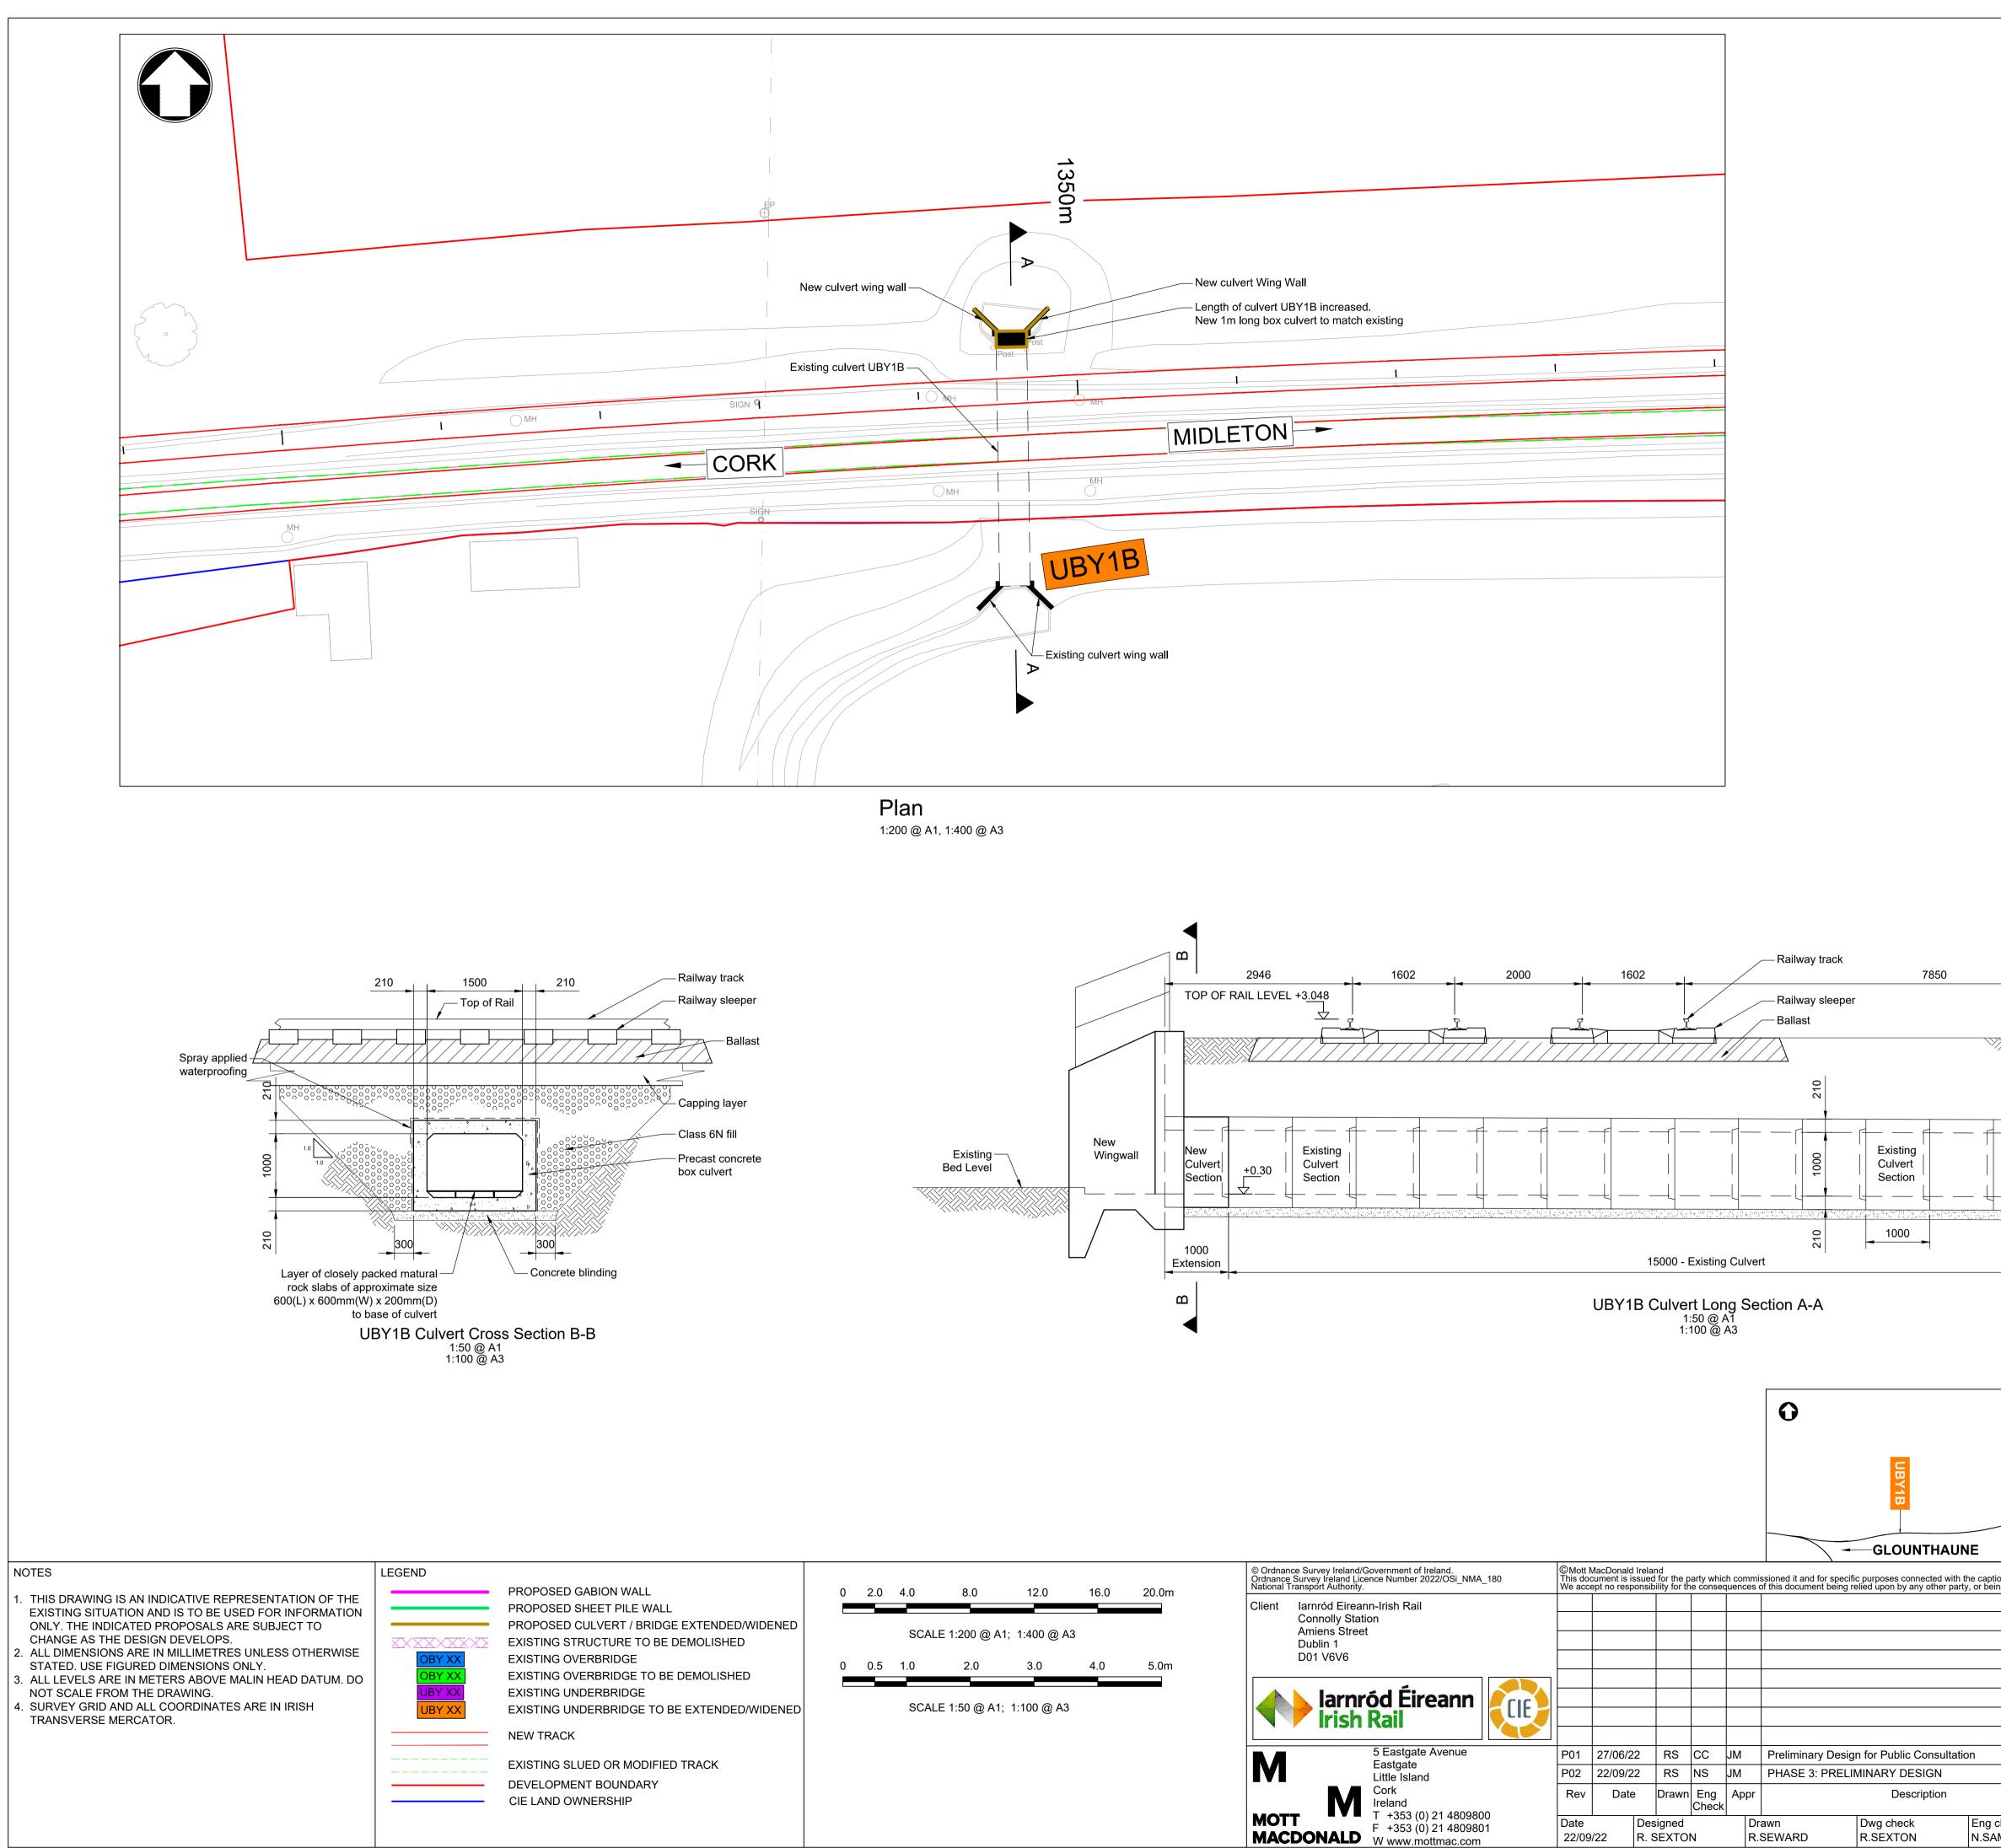

R.SEXTON

22/09/22

|                                      |                                                               | Existing Handrail                                                                                                                                                    |
|--------------------------------------|---------------------------------------------------------------|----------------------------------------------------------------------------------------------------------------------------------------------------------------------|
|                                      | Existing<br>Culvert<br>Section                                | Existing<br>Wingwall<br>+0.25<br>Existing<br>Bed Level                                                                                                               |
|                                      |                                                               |                                                                                                                                                                      |
|                                      |                                                               | MIDLETON                                                                                                                                                             |
| E                                    |                                                               | кідтwoнill<br>Key Plan                                                                                                                                               |
|                                      |                                                               | by any other party or used for any other purpose.<br>In y error or omission which is due to an error or omission in data supplied to us by other parties.            |
|                                      | Project Title                                                 | CORK AREA COMMUTER RAIL<br>GLOUNTHAUNE - MIDLETON TWIN TRACK                                                                                                         |
|                                      | CH1346                                                        | NG CULVERT UBY1B                                                                                                                                                     |
| Eng check<br>N.SAMACHETTY<br>IS ONLY | Drawing File Name<br>C745-WP3<br>Coordination<br>N.SAMACHETTY | O3-XX-XX-XX-DR-MMD-SE-0260Sheet<br>17 of 26Approved<br>J.MCINERNEYScale @A1: AS SHOWN<br>Scale @A3: AS SHOWNAcceptance<br>Scale @A3: AS SHOWNPurpose<br>P1Rev<br>P02 |