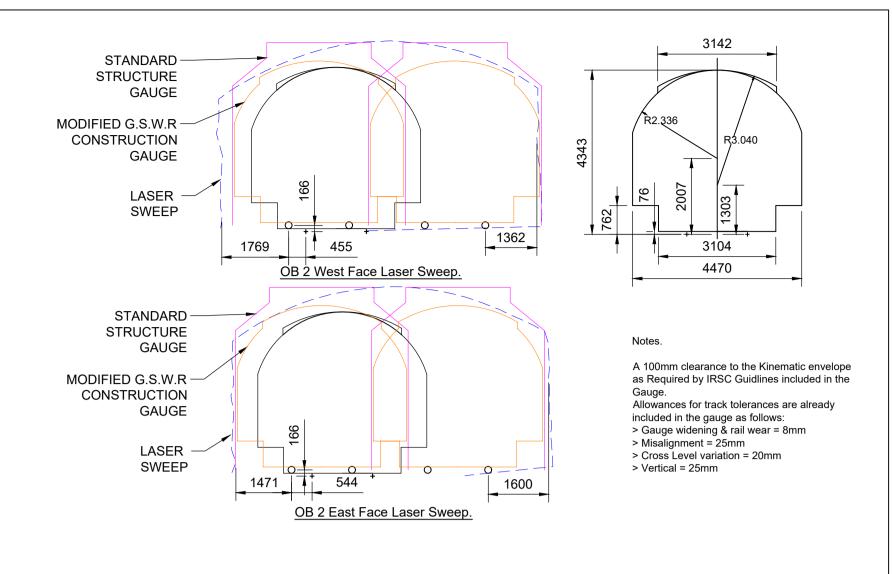

|       | 5      | •• | Scale @A1: AS S⊦<br>Scale @A3: AS S⊦ |
|-------|--------|----|--------------------------------------|
| NSION | S ONLY |    |                                      |

c:\users\sew38264\appdata\local\projectwise\workdir\mott-gb-pw-03\d0329298\C745-WP3\_03-XX-XX-XX-DR-MMD-SE-0120.dwg Sep 23, 2022 -10:22AM sew38264

DO NOT SCALE USE FIGURED DIMENSIONS ON

|                                                      |                                                               |                                                             |                                                         | N                | IDLETON          | -                     |
|------------------------------------------------------|---------------------------------------------------------------|-------------------------------------------------------------|---------------------------------------------------------|------------------|------------------|-----------------------|
|                                                      | CARR                                                          | RIGTWOHILL                                                  |                                                         |                  |                  |                       |
|                                                      | ł                                                             | Key Plan                                                    |                                                         |                  |                  |                       |
| aptioned project only. It<br>being used for any othe | should not be relied upon by<br>er purpose, or containing any | any other party or used for a error or omission which is du | ny other purpose.<br>le to an error or omission in data | supplied to us b | y other parties. |                       |
|                                                      | Project Title                                                 |                                                             | REA COMMUTER                                            |                  |                  |                       |
|                                                      |                                                               |                                                             | E - MIDLETON TW                                         |                  | к                |                       |
|                                                      | CH1972                                                        |                                                             | RIDGE OBY2<br>RIDGE KILLA<br>DETAILS                    |                  | NE               |                       |
|                                                      | Drawing File Name                                             | _03-XX-XX-XX                                                | X-DR-MMD-SE-(                                           | 0120             | 0                | eet<br>f 26           |
| ig check<br>SAMACHETTY                               | Coordination<br>N.SAMACHETTY                                  | Approved<br>J.MCINERNEY                                     | Scale @A1: AS SHOWN<br>Scale @A3: AS SHOWN              | À                | Purpose<br>P1    | <sup>Rev</sup><br>P02 |
| ONLY                                                 |                                                               |                                                             |                                                         |                  |                  |                       |