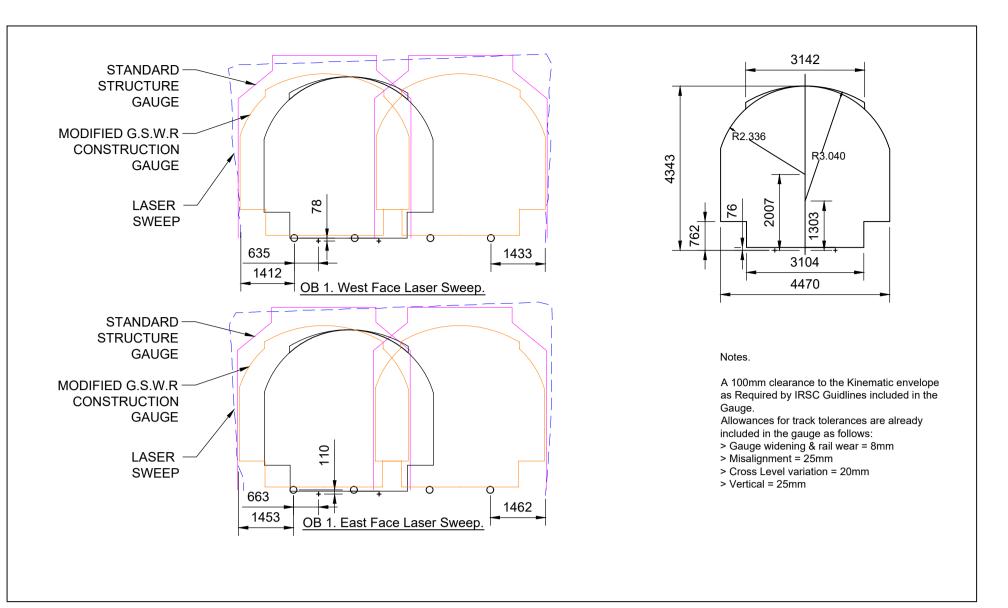

ECTIONS AND ELEVATIONS EXISTING CULVERT UBY12. CH10000, PLAN, SECTIONS AND ELEVATIONS Maoinithe ag an larnród Éireann Irish Rail Aontas Eorpach Funded by the **European Union** NextGenerationEU Carrigane Poulaniska Ballyrich Gortnamucky Disused R. Ballyadam 0 Gortagousta © Ordnance Survey Ireland/Government of Ireland. Ordnance Survey Ireland Licence Number 2022/OSi\_NMA\_180 National Transport Authority. Client larnród Eireann-Irish Rail **Connolly Station** Amiens Street Dublin 1 D01 V6V6 larnród Éireann CIE ish Rai 5 Eastgate Avenue Eastgate IV NS PHASE 3: PRELIMINARY DESIGN Little Island Cork Description rawn Eng App Ireland Check

+353 (0) 21 4809800

+353 (0) 21 4809801

22/09/22

MOTI

MACDONALD

R.SEXTON I.Mangourov R.SEWARD DO NOT SCALE USE FIGURED DIMENSIONS ONLY

Dwg check









|                     |      |        |                                                                                              |                                                                     |                              |                                                 |                                            |              |                    | 0                                                     |                                                      |                                      |
|---------------------|------|--------|----------------------------------------------------------------------------------------------|---------------------------------------------------------------------|------------------------------|--------------------------------------------