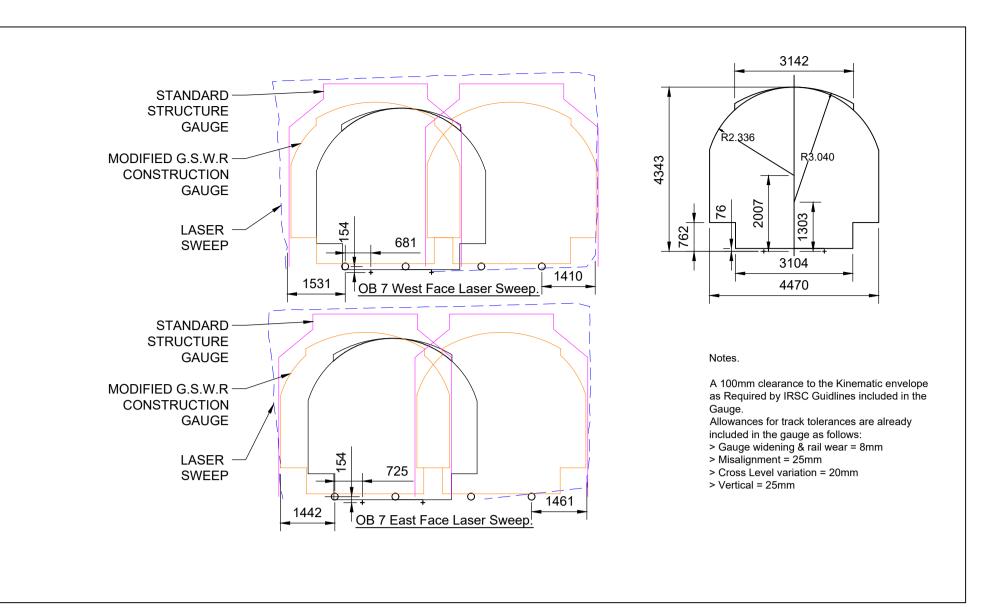

C:\users\sew38264\appdata\local\projectwise\workdir\mott-gb-pw-03\d0329298\C745-WP3\_03-XX-XX-DR-MMD-SE-0170.dwg Sep 23, 2022 -2:16PM sew38264

|      |      | 110   |                                                                                                    |                                                                 |                                |                                          |                                                    |                            |                 |                                                               |                                                         |                                        |
|------|------|-------|----------------------------------------------------------------------------------------------------|-----------------------------------------------------------------|--------------------------------|------------------------------------------|----------------------------------------------------|----------------------------|-----------------|---------------------------------------------------------------|---------------------------------------------------------|----------------------------------------|
| 1531 |      |       |                                                                                                    |                                                                 |                                |                                          |                                                    |                            |                 |                                                               |                                                         |                                        |
|      |      |       |                                                                                                    |                                                                 |                                |                                          |                                                    |                            |                 |                                                               | CORK                                                    |                                        |
| )    | 16.0 | 20.0m | © Ordnance Survey Ireland/Gove<br>Ordnance Survey Ireland Licence<br>National Transport Authority. | ernment of Ireland.<br>e Number 2022/OSi_NMA_180                | ©Mott M<br>This doo<br>We acce | MacDonald<br>cument is is<br>ept no resp | l Ireland<br>ssued for the p<br>ponsibility for th | party which<br>the consect | ch con<br>quenc | nmissioned it and for specifi<br>es of this document being re | c purposes connected with<br>elied upon by any other pa | n the captioned p<br>rty, or being use |
| @ A3 |      |       | Client Iarnród Eireann-I<br>Connolly Station<br>Amiens Street<br>Dublin 1                          |                                                                 |                                |                                          |                                                    |                            |                 |                                                               |                                                         |                                        |
|      | 8.0  | 10.0m | D01 V6V6                                                                                           |                                                                 |                                |                                          |                                                    |                            |                 |                                                               |                                                         |                                        |
| @ A3 | 4.0  | 5.0   | larnró<br>Irish R                                                                                  | d Éireann<br>ail                                                |                                |                                          |                                                    |                            |                 |                                                               |                                                         |                                        |
|      | 4.0  | 5.0m  | I NA E                                                                                             | Eastgate Avenue                                                 | P01<br>P02                     | 10/06/2<br>22/09/2                       |                                                    | DA<br>NS                   | JM<br>JM        | Preliminary Desig                                             | n for Public Consulta<br>MINARY DESIGN                  | tion                                   |
| @ A3 |      |       |                                                                                                    | ittle Island<br>Cork<br>reland                                  | Rev                            | Date                                     |                                                    |                            | Ap              |                                                               | Description                                             |                                        |
|      |      |       |                                                                                                    | +353 (0) 21 4809800<br>+353 (0) 21 4809801<br>V www.mottmac.com | Date<br>22/09                  | /22                                      | Designed<br>R. SEXTO                               | N                          |                 | Drawn<br>R.SEWARD                                             | Dwg check<br>R.SEXTON                                   | Eng check<br>N.SAMAC                   |
|      |      |       |                                                                                                    |                                                                 |                                |                                          |                                                    | DON                        | IOT             | SCALE USE FIGU                                                | JRED DIMENSIO                                           | NS ONLY                                |