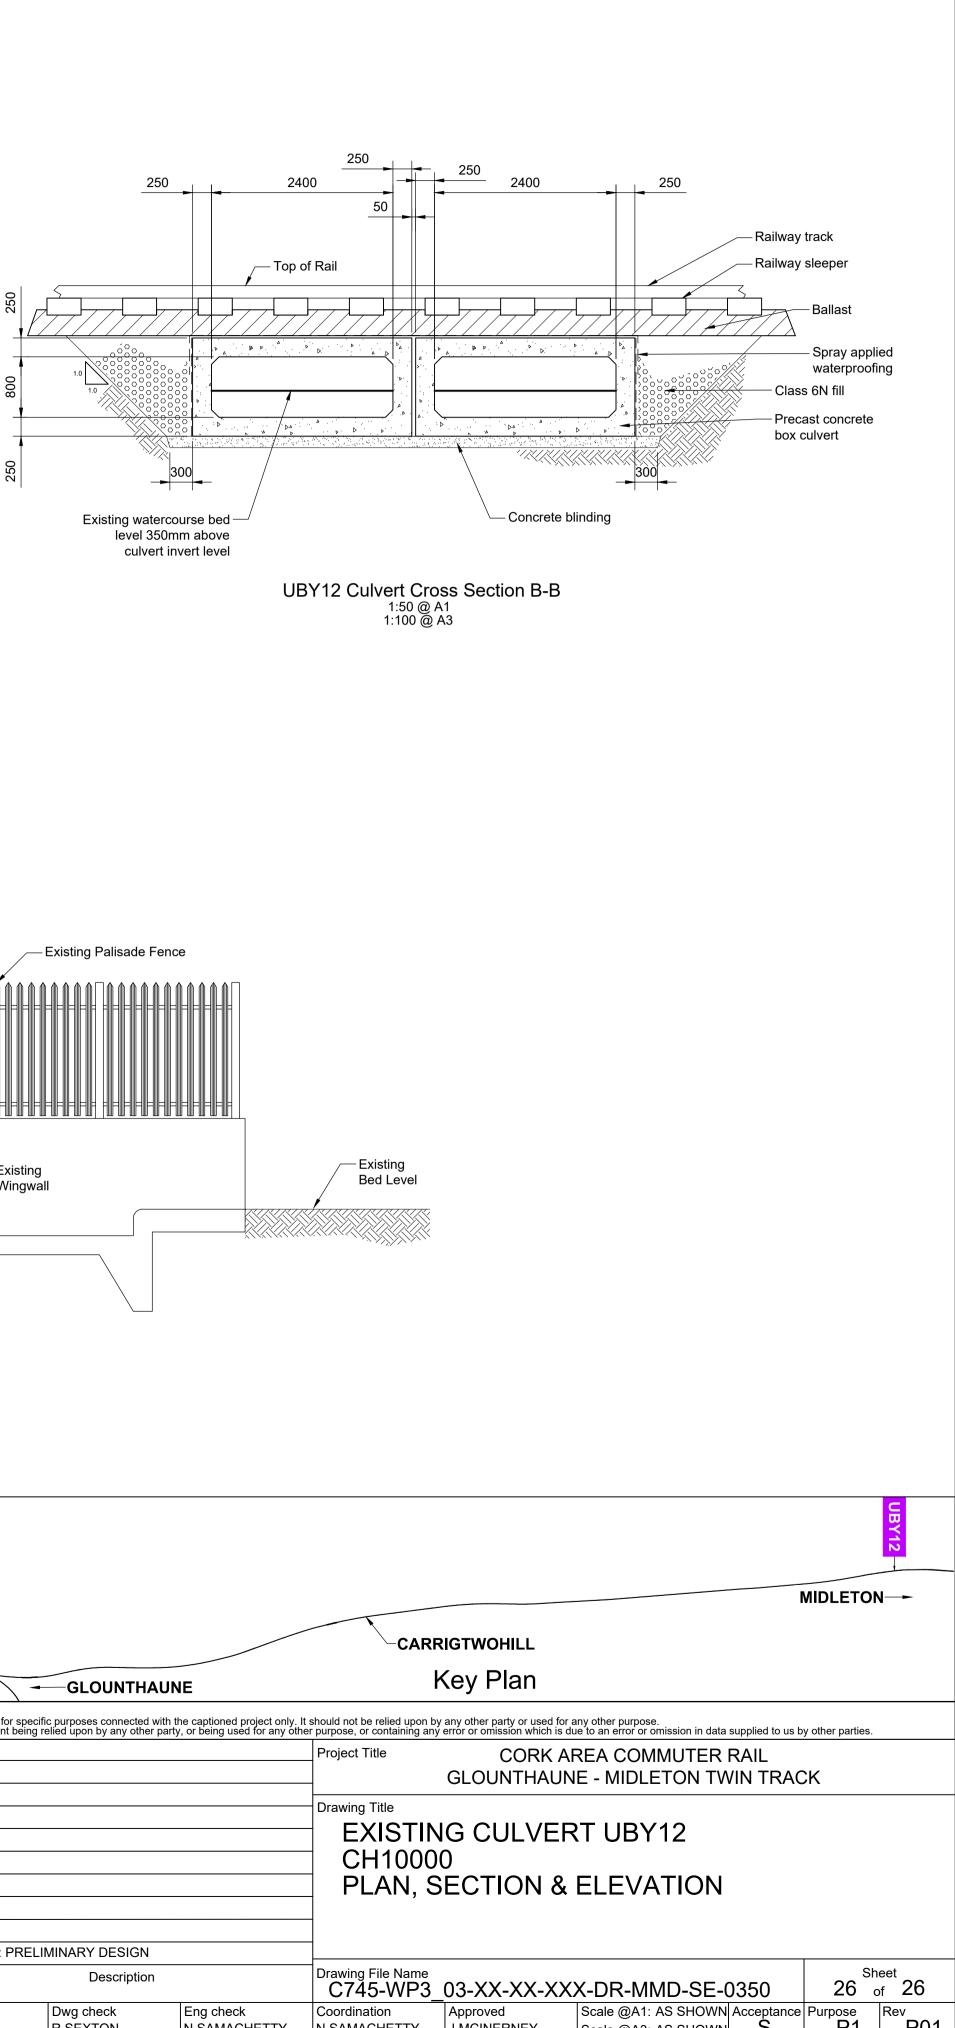

me              | _03-XX-XX-X                                             | XX-DR-MMD-SE-0330                                                          | 24                     | of 26 |
| check<br>MACHETTY    | Coordination<br>N.SAMACHETTY   | Approved<br>J.MCINERNEY                                 | Scale @A1: AS SHOWN Accepta<br>Scale @A3: AS SHOWN S                       | ance Purpose<br>P1     | P01   |



| Existing culvert wing wall | 5500m |
|----------------------------|-------|
|                            | МН    |
| Existing culvert wing wall | MH    |
|                            |       |
|                            |       |



c:\users\sew38264\appdata\local\projectwise\workdir\mott-gb-pw-03\d0329298\C745-WP3\_03-XX-XX-XX-DR-MMD-SE-0350.dwg Sep 23, 2022 -11:38AM sew38264



DO NOT SCALE USE FIGURED DIMENSIONS ONLY