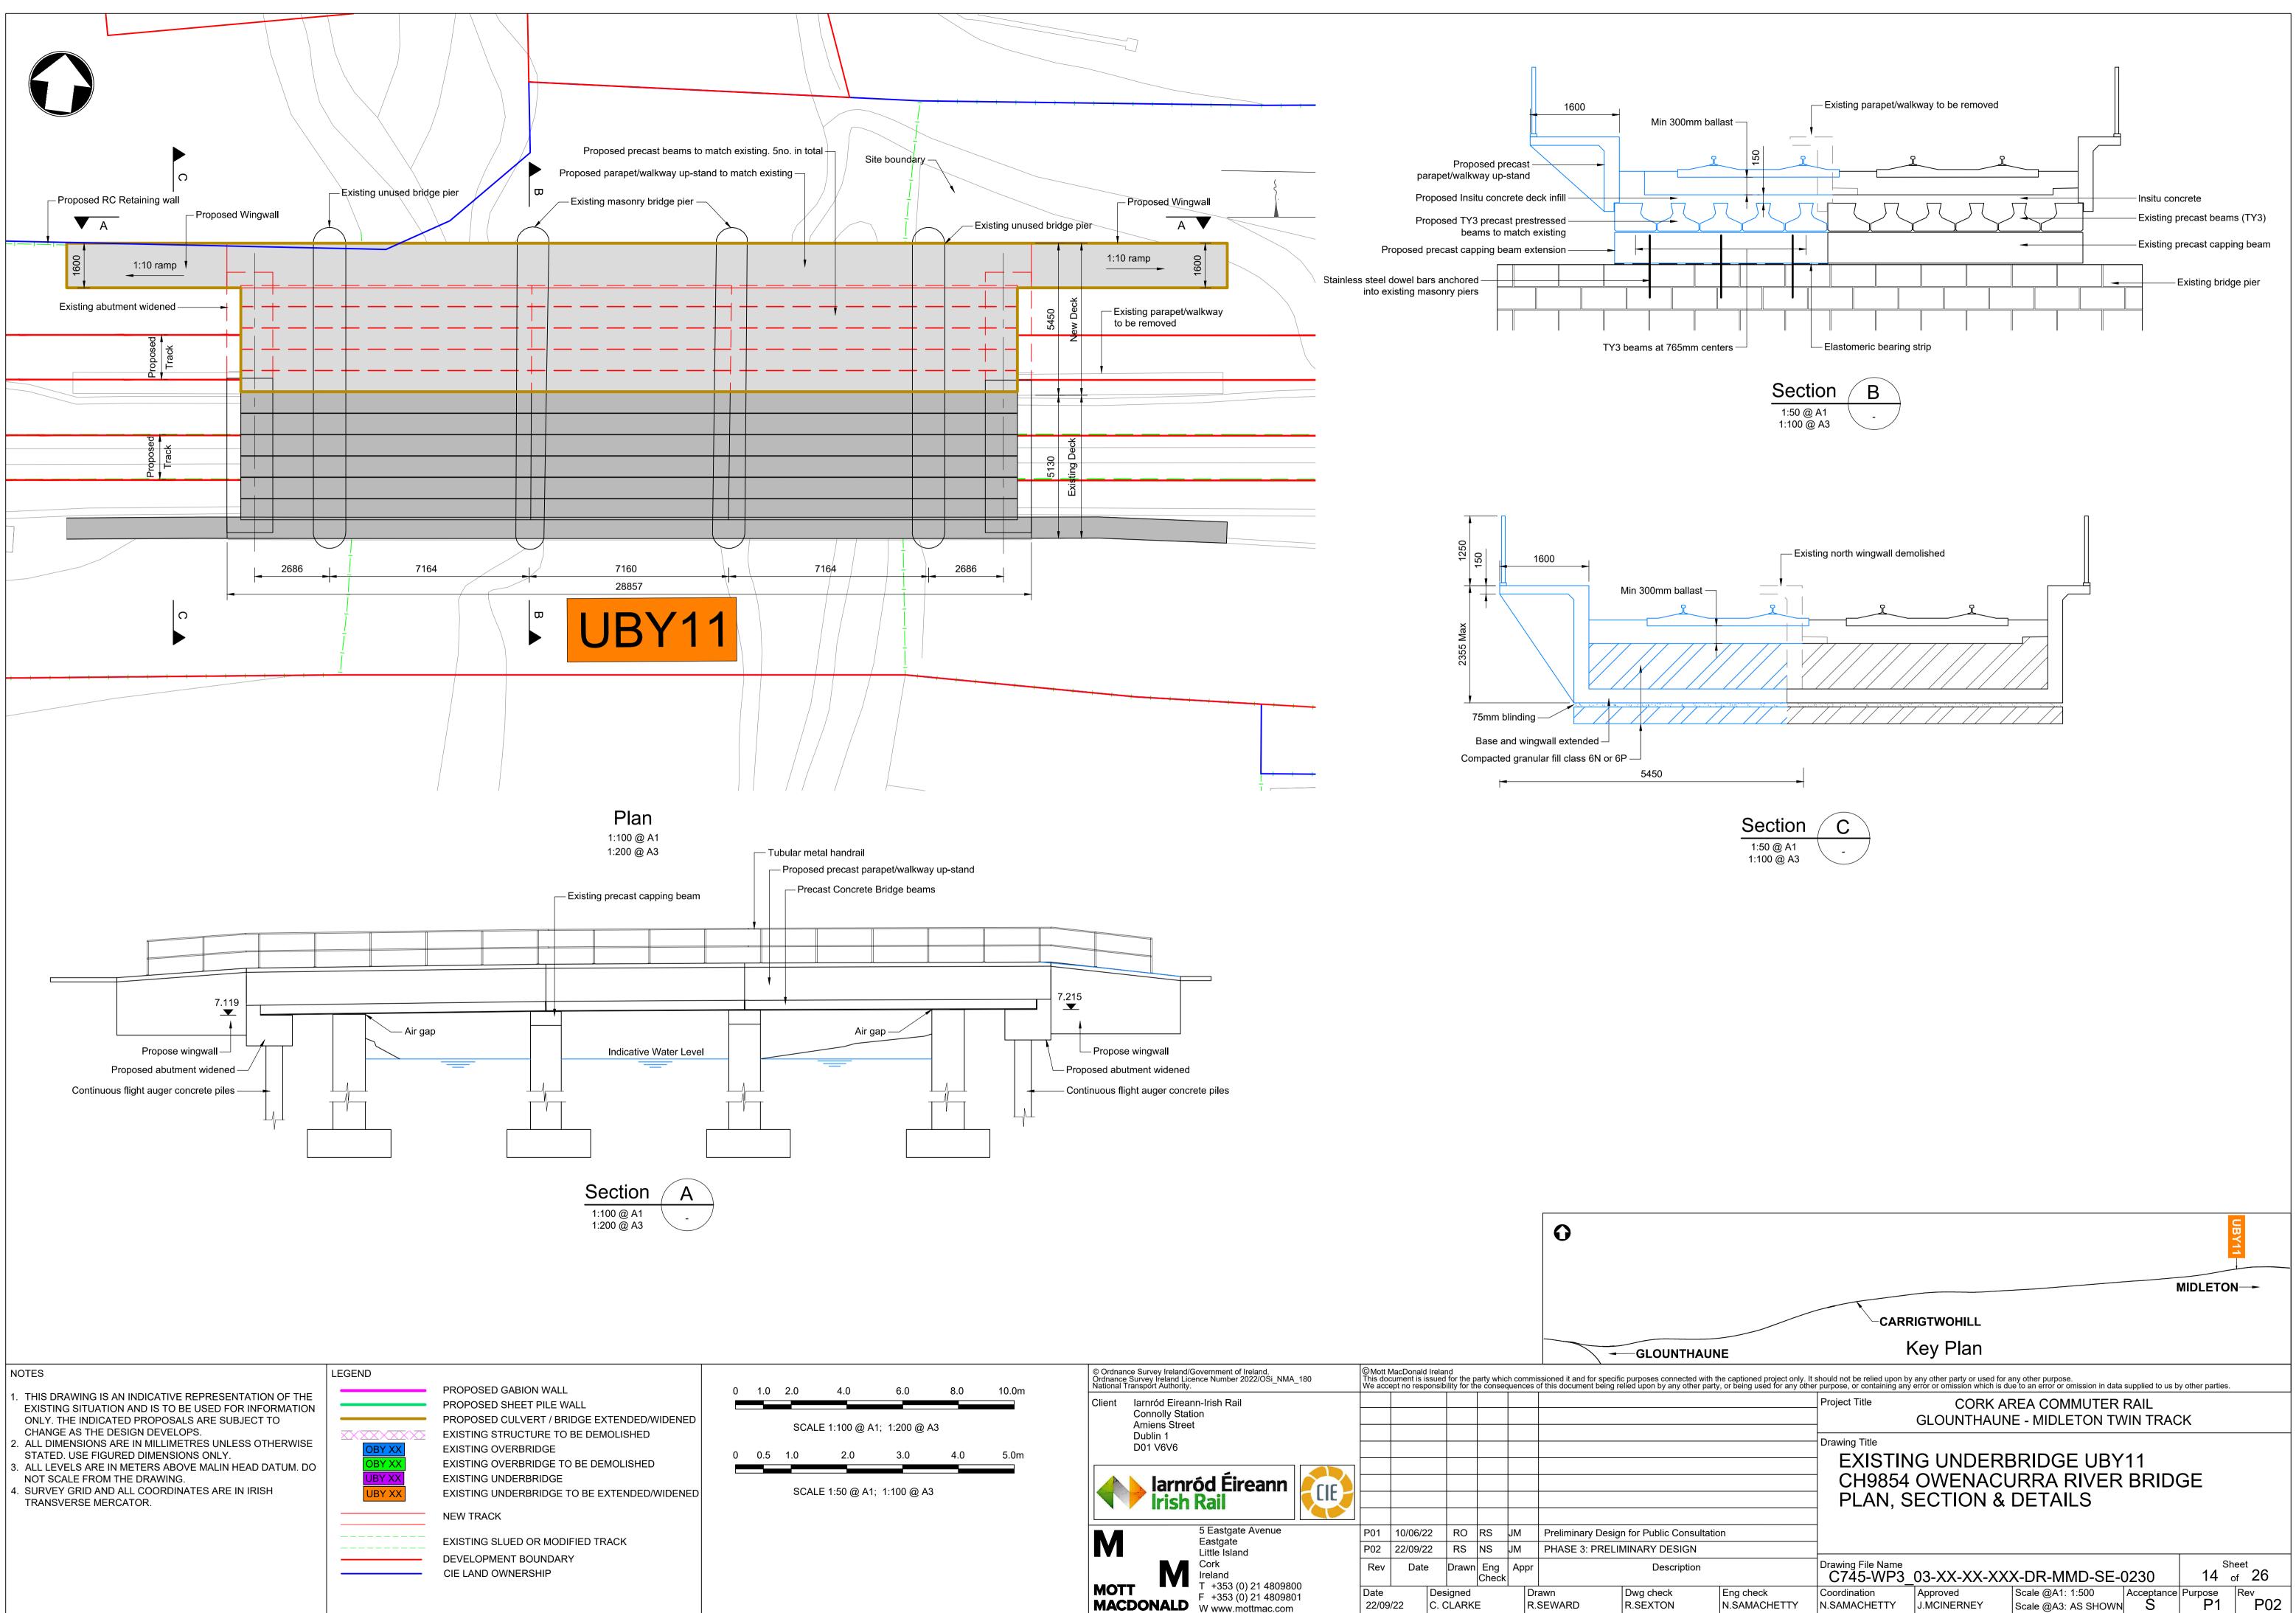

| C      |                                             |   |     |      |          |
|--------|---------------------------------------------|---|-----|------|----------|
|        | PROPOSED GABION WALL                        | 0 | 1.0 | 2.0  | 4.0      |
|        | PROPOSED SHEET PILE WALL                    |   |     |      |          |
|        | PROPOSED CULVERT / BRIDGE EXTENDED/WIDENED  |   |     | 004  | E 1.100  |
|        | EXISTING STRUCTURE TO BE DEMOLISHED         |   |     | SCAL | E 1:100  |
| OBY XX | EXISTING OVERBRIDGE                         | 0 | 0.5 | 1.0  | 2.0      |
| OBY XX | EXISTING OVERBRIDGE TO BE DEMOLISHED        |   | 0.5 | 1.0  | 2.0      |
| UBY XX | EXISTING UNDERBRIDGE                        |   |     |      |          |
| UBY XX | EXISTING UNDERBRIDGE TO BE EXTENDED/WIDENED |   |     | SCAL | E 1:50 @ |
|        | NEW TRACK                                   |   |     |      |          |
|        | EXISTING SLUED OR MODIFIED TRACK            |   |     |      |          |
|        | DEVELOPMENT BOUNDARY                        |   |     |      |          |
|        | CIE LAND OWNERSHIP                          |   |     |      |          |
|        |                                             |   |     |      |          |
|        |                                             |   |     |      |          |

c:\users\sew38264\appdata\local\projectwise\workdir\mott-gb-pw-03\d0329298\C745-WP3\_03-XX-XX-DR-MMD-SE-0230.dwg Sep 23, 2022 -10:24AM sew38264

| c:\users\sew38264\appdata\local\projectwise\workdir\mott-gb-pw-03\d0329298\C745-WP3_03-XX-XX-DR-MMD-SE-0240.dwg Sep 23, 2022 - |  |
|--------------------------------------------------------------------------------------------------------------------------------|--|
| 10:24AM sew38264                                                                                                               |  |