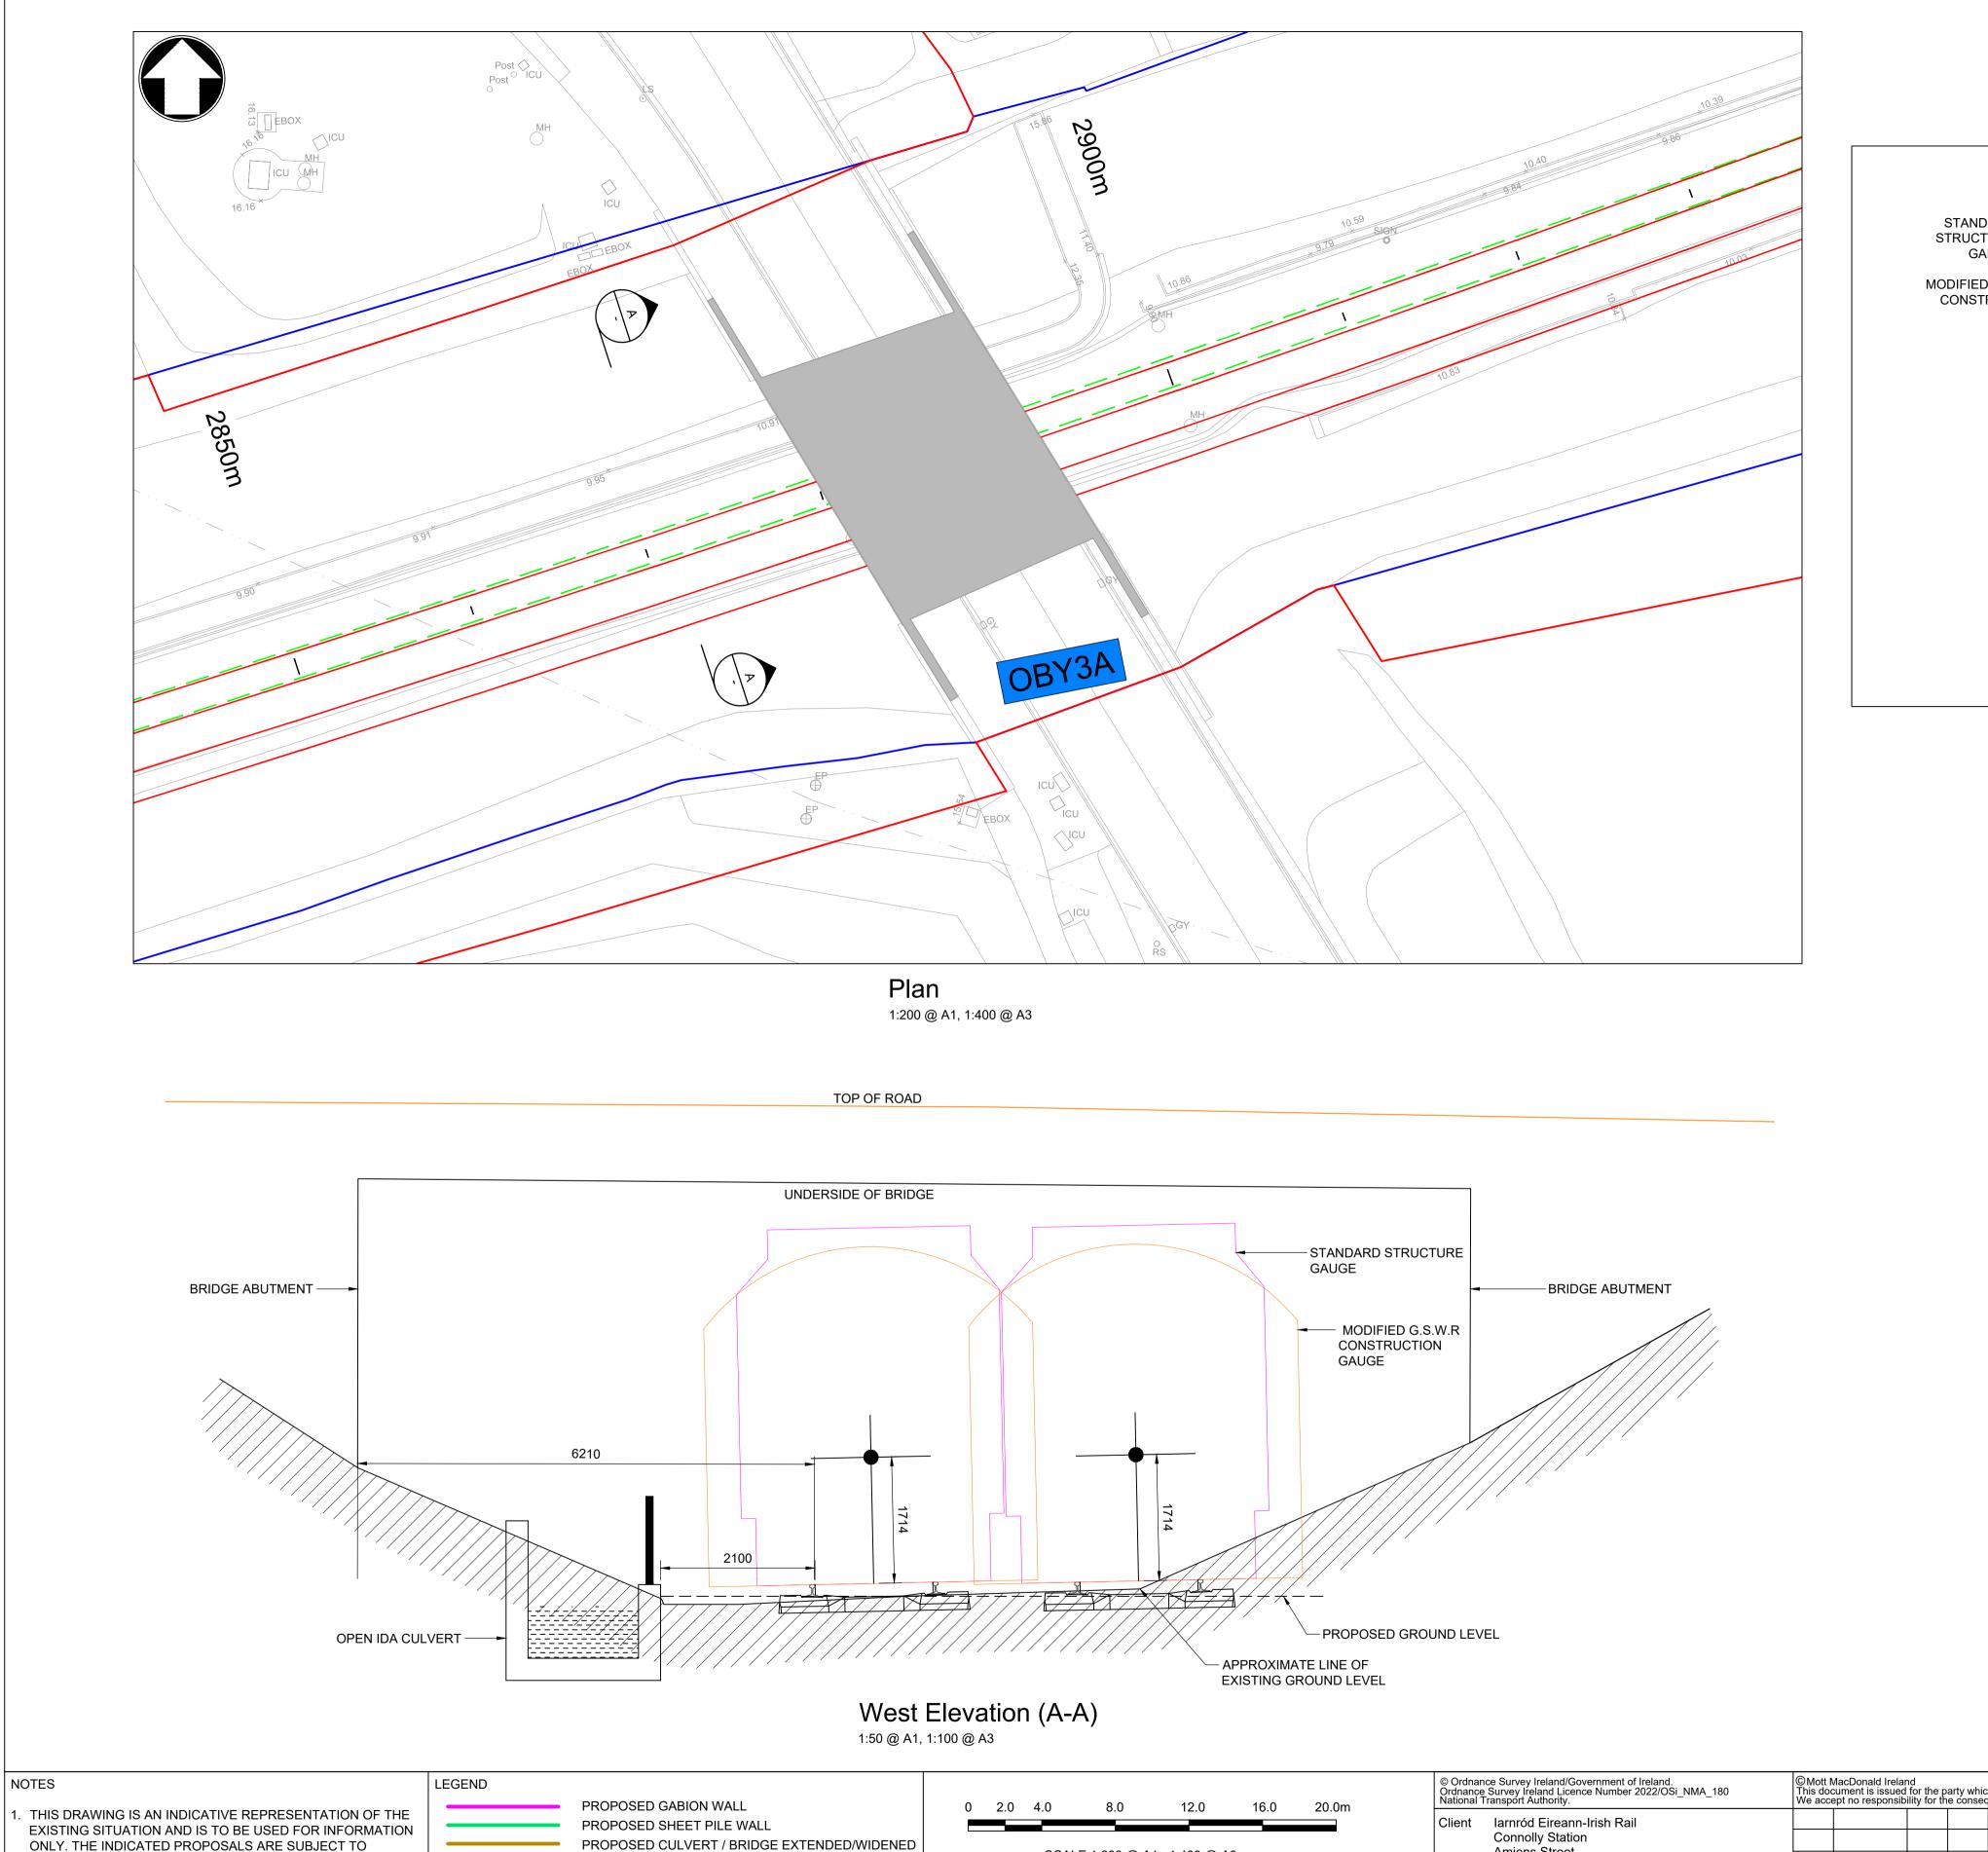

# Slí Amach Exit

Ardaitheoir STRUCTURES PLANS. TITLE SHEET AND KEY PLAN EXISTING OVERBRIDGE OBY1A. CH611 GLOUNTHAUNE, PLAN, SECTION & DETAILS Lift EXISTING OVERBRIDGE OBY1. CH1663 KILLACLOYNE BRIDGE, PLAN, SECTION & DETAILS EXISTING OVERBRIDGE OBY2. CH1972 MALY'S BRIDGE KILLACLOYNE, PLAN, SECTION & DETAILS OF COME. EXISTING OVERBRIDGE OBY3A. CH2890 IDA OVERBRIDGE, PLAN, SECTION & DETAILS EXISTING OVERBRIDGE OBY4. CH3239 HERITAGE BRIDGE, WISE'S BRIDGE, PLAN, SECTION & DETAILS EXISTING OVERBRIDGE OBY5D. CH4200 FOOTBRIDGE CARRIGTWOHILL STATION, PLAN, SECTION & DETAILS EXISTING OVERBRIDGE OBY6. CH4274 - BARRY'S BRIDGE, PLAN, SECTION & DETAILS EXISTING OVERBRIDGE OBY7. CH6031 BALLYADAM BRIDGE, PLAN, SECTION & DETAILS EXISTING OVERBRIDGE OBY8 (To be Demolished). CH6487 BALLYADAM HOUSE BRIDGE, PLAN, SECTION & DETAILS EXISTING OVERBRIDGE OBY8A. CH7134 BALLYADAM, PLAN, SECTION & DETAILS EXISTING OVERBRIDGE OBY8B. CH8304 WATERROCK, PLAN, SECTION & DETAILS EXISTING OVERBRIDGE OBY9B. CH9523 NORTHERN RELIEF ROAD, PLAN, SECTION & DETAILS EXISTING OVERBRIDGE OBY13. CH10222 FOOTBRIDGE MIDLETON STATION, PLAN, SECTION & DETAILS EXISTING OVERBRIDGE UBY11. CH9854 OWENACURRA RIVER BRIDGE, PLAN, SECTION & DETAILS IDA OPEN CULVERT AND CULVERT UBY2A. CH1997 TO CH2200, PLAN, SECTION & DETAILS STRUCTURES TYPICAL DETAILS, SHEET PILE AND GABION WALL EXISTING CULVERT UBY1B. CH1346, PLAN, SECTION & ELEVATION EXISTING CULVERT UBY1C. CH1700, PLAN, SECTION & ELEVATION EXISTING CULVERT UBY5. CH3600, PLAN, SECTIONS AND ELEVATIONS EXISTING CULVERT UBY5A. CH3750, PLAN, SECTIONS AND ELEVATIONS EXISTING CULVERT UBY5B. CH3965, PLAN, SECTIONS AND ELEVATIONS 615 EXISTING CULVERT UBY5C. CH4024, PLAN, SECTIONS AND ELEVATIONS EXISTING CULVERT UBY6A. CH4418, PLAN, SECTIONS AND ELEVATIONS EXISTING CULVERT UBY6B. CH5317, PLAN, SECTIONS AND ELEVATIONS EXISTING CULVERT UBY6C. CH5460, PLAN, SECTIONS AND ELEVATIONS EXISTING CULVERT UBY12. CH10000, PLAN, SECTIONS AND ELEVATIONS Maoinithe ag an larnród Éireann Irish Rail Aontas Eorpach Funded by the **European Union** NextGenerationEU Carrigane Poulaniska Ballyrich Gortnamucky Disused R. Ballyadam 0 Gortagousta © Ordnance Survey Ireland/Government of Ireland. Ordnance Survey Ireland Licence Number 2022/OSi\_NMA\_180 National Transport Authority. Client larnród Eireann-Irish Rail **Connolly Station** Amiens Street Dublin 1 D01 V6V6 larnród Éireann CIE ish Rai 5 Eastgate Avenue Eastgate IV NS PHASE 3: PRELIMINARY DESIGN Little Island Cork Description rawn Eng App Ireland Check