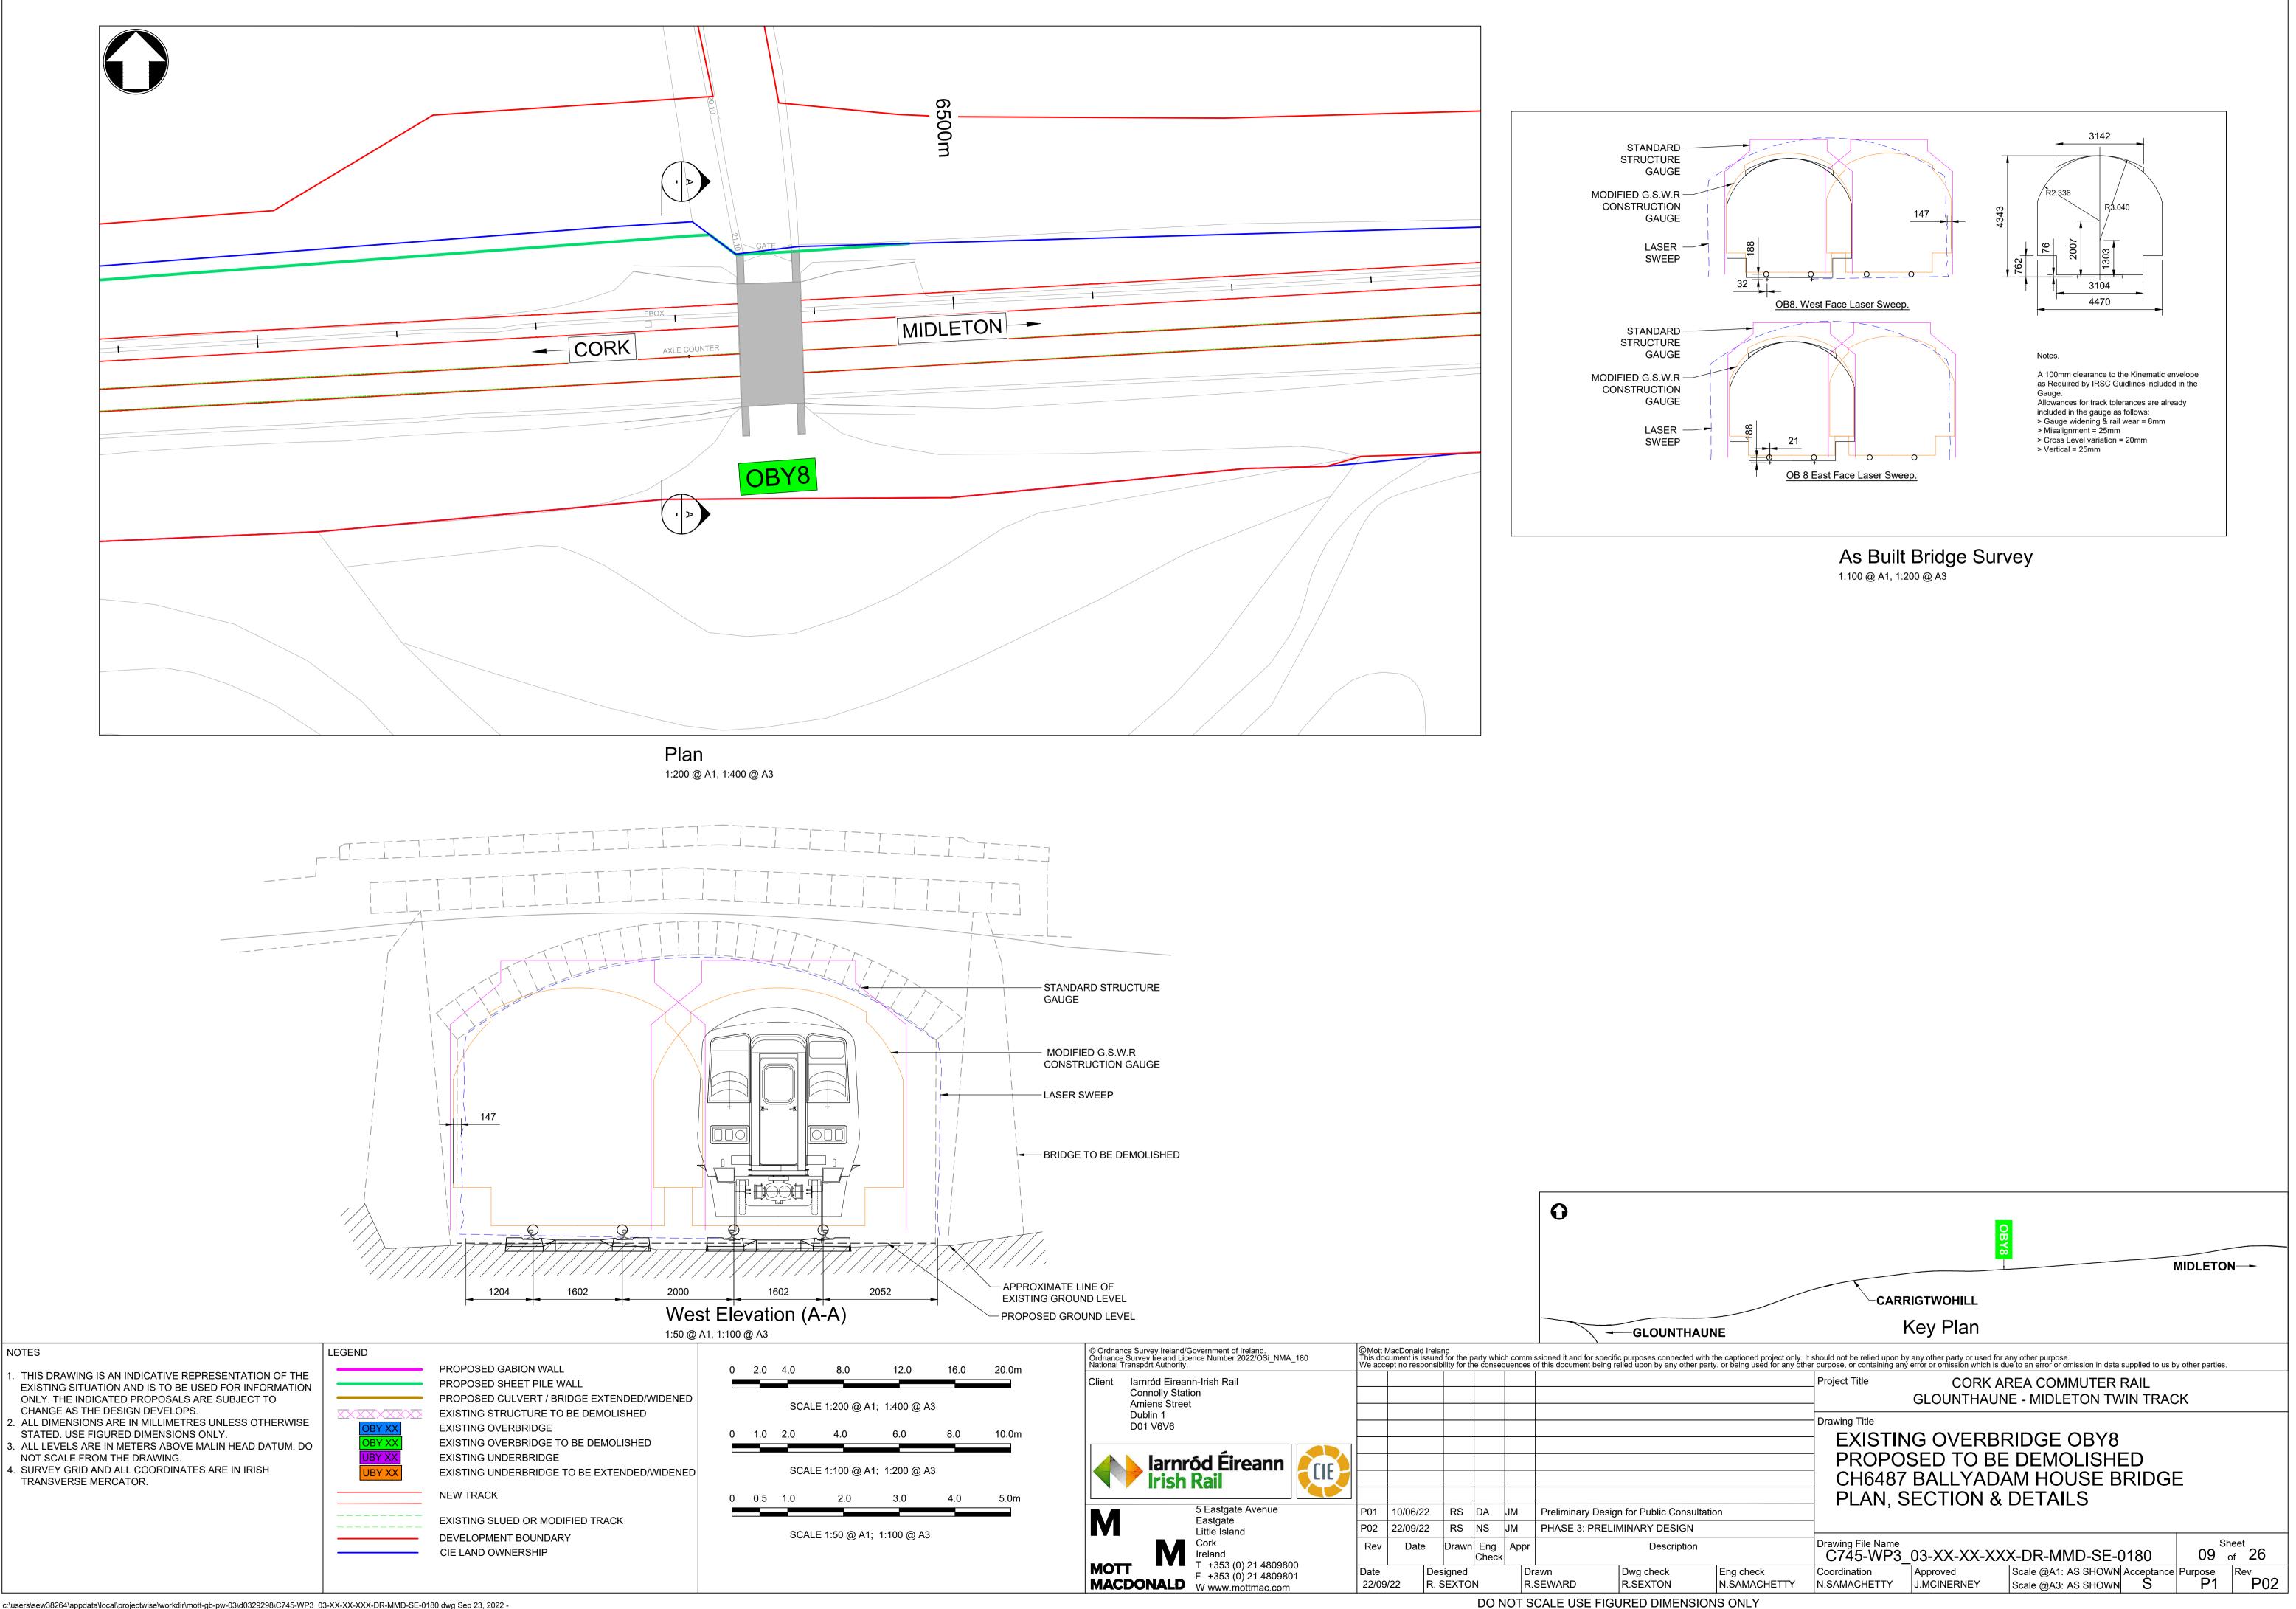

0

As Built Bridge Survey 1:100 @ A1, 1:200 @ A3

c:\users\sew38264\appdata\local\projectwise\workdir\mott-gb-pw-03\d0329298\C745-WP3\_03-XX-XX-DR-MMD-SE-0180.dwg Sep 23, 2022 -10:23AM sew38264

- THIS DRAWING IS AN INDICATIVE REPRESENTATION OF THE EXISTING SITUATION AND IS TO BE USED FOR INFORMATION ONLY. THE INDICATED PROPOSALS ARE SUBJECT TO CHANGE AS THE DESIGN DEVELOPS.
- 2. ALL DIMENSIONS ARE IN MILLIMETRES UNLESS OTHERWISE STATED. USE FIGURED DIMENSIONS ONLY. 3. ALL LEVELS ARE IN METERS ABOVE MALIN HEAD DATUM. DO
- NOT SCALE FROM THE DRAWING.
- . SURVEY GRID AND ALL COORDINATES ARE IN IRISH TRANSVERSE MERCATOR.

EXISTING UNDERBRIDGE

PROPOSED CULVERT / BRIDGE EXTENDED/WIDENED

EXISTING STRUCTURE TO BE DEMOLISHED

EXISTING OVERBRIDGE TO BE DEMOLISHED

c:\users\sew38264\appdata\local\projectwise\workdir\mott-gb-pw-03\d0329298\C745-WP3\_03-XX-XX-DR-MMD-SE-0190.dwg Sep 23, 2022 -10:23AM sew38264