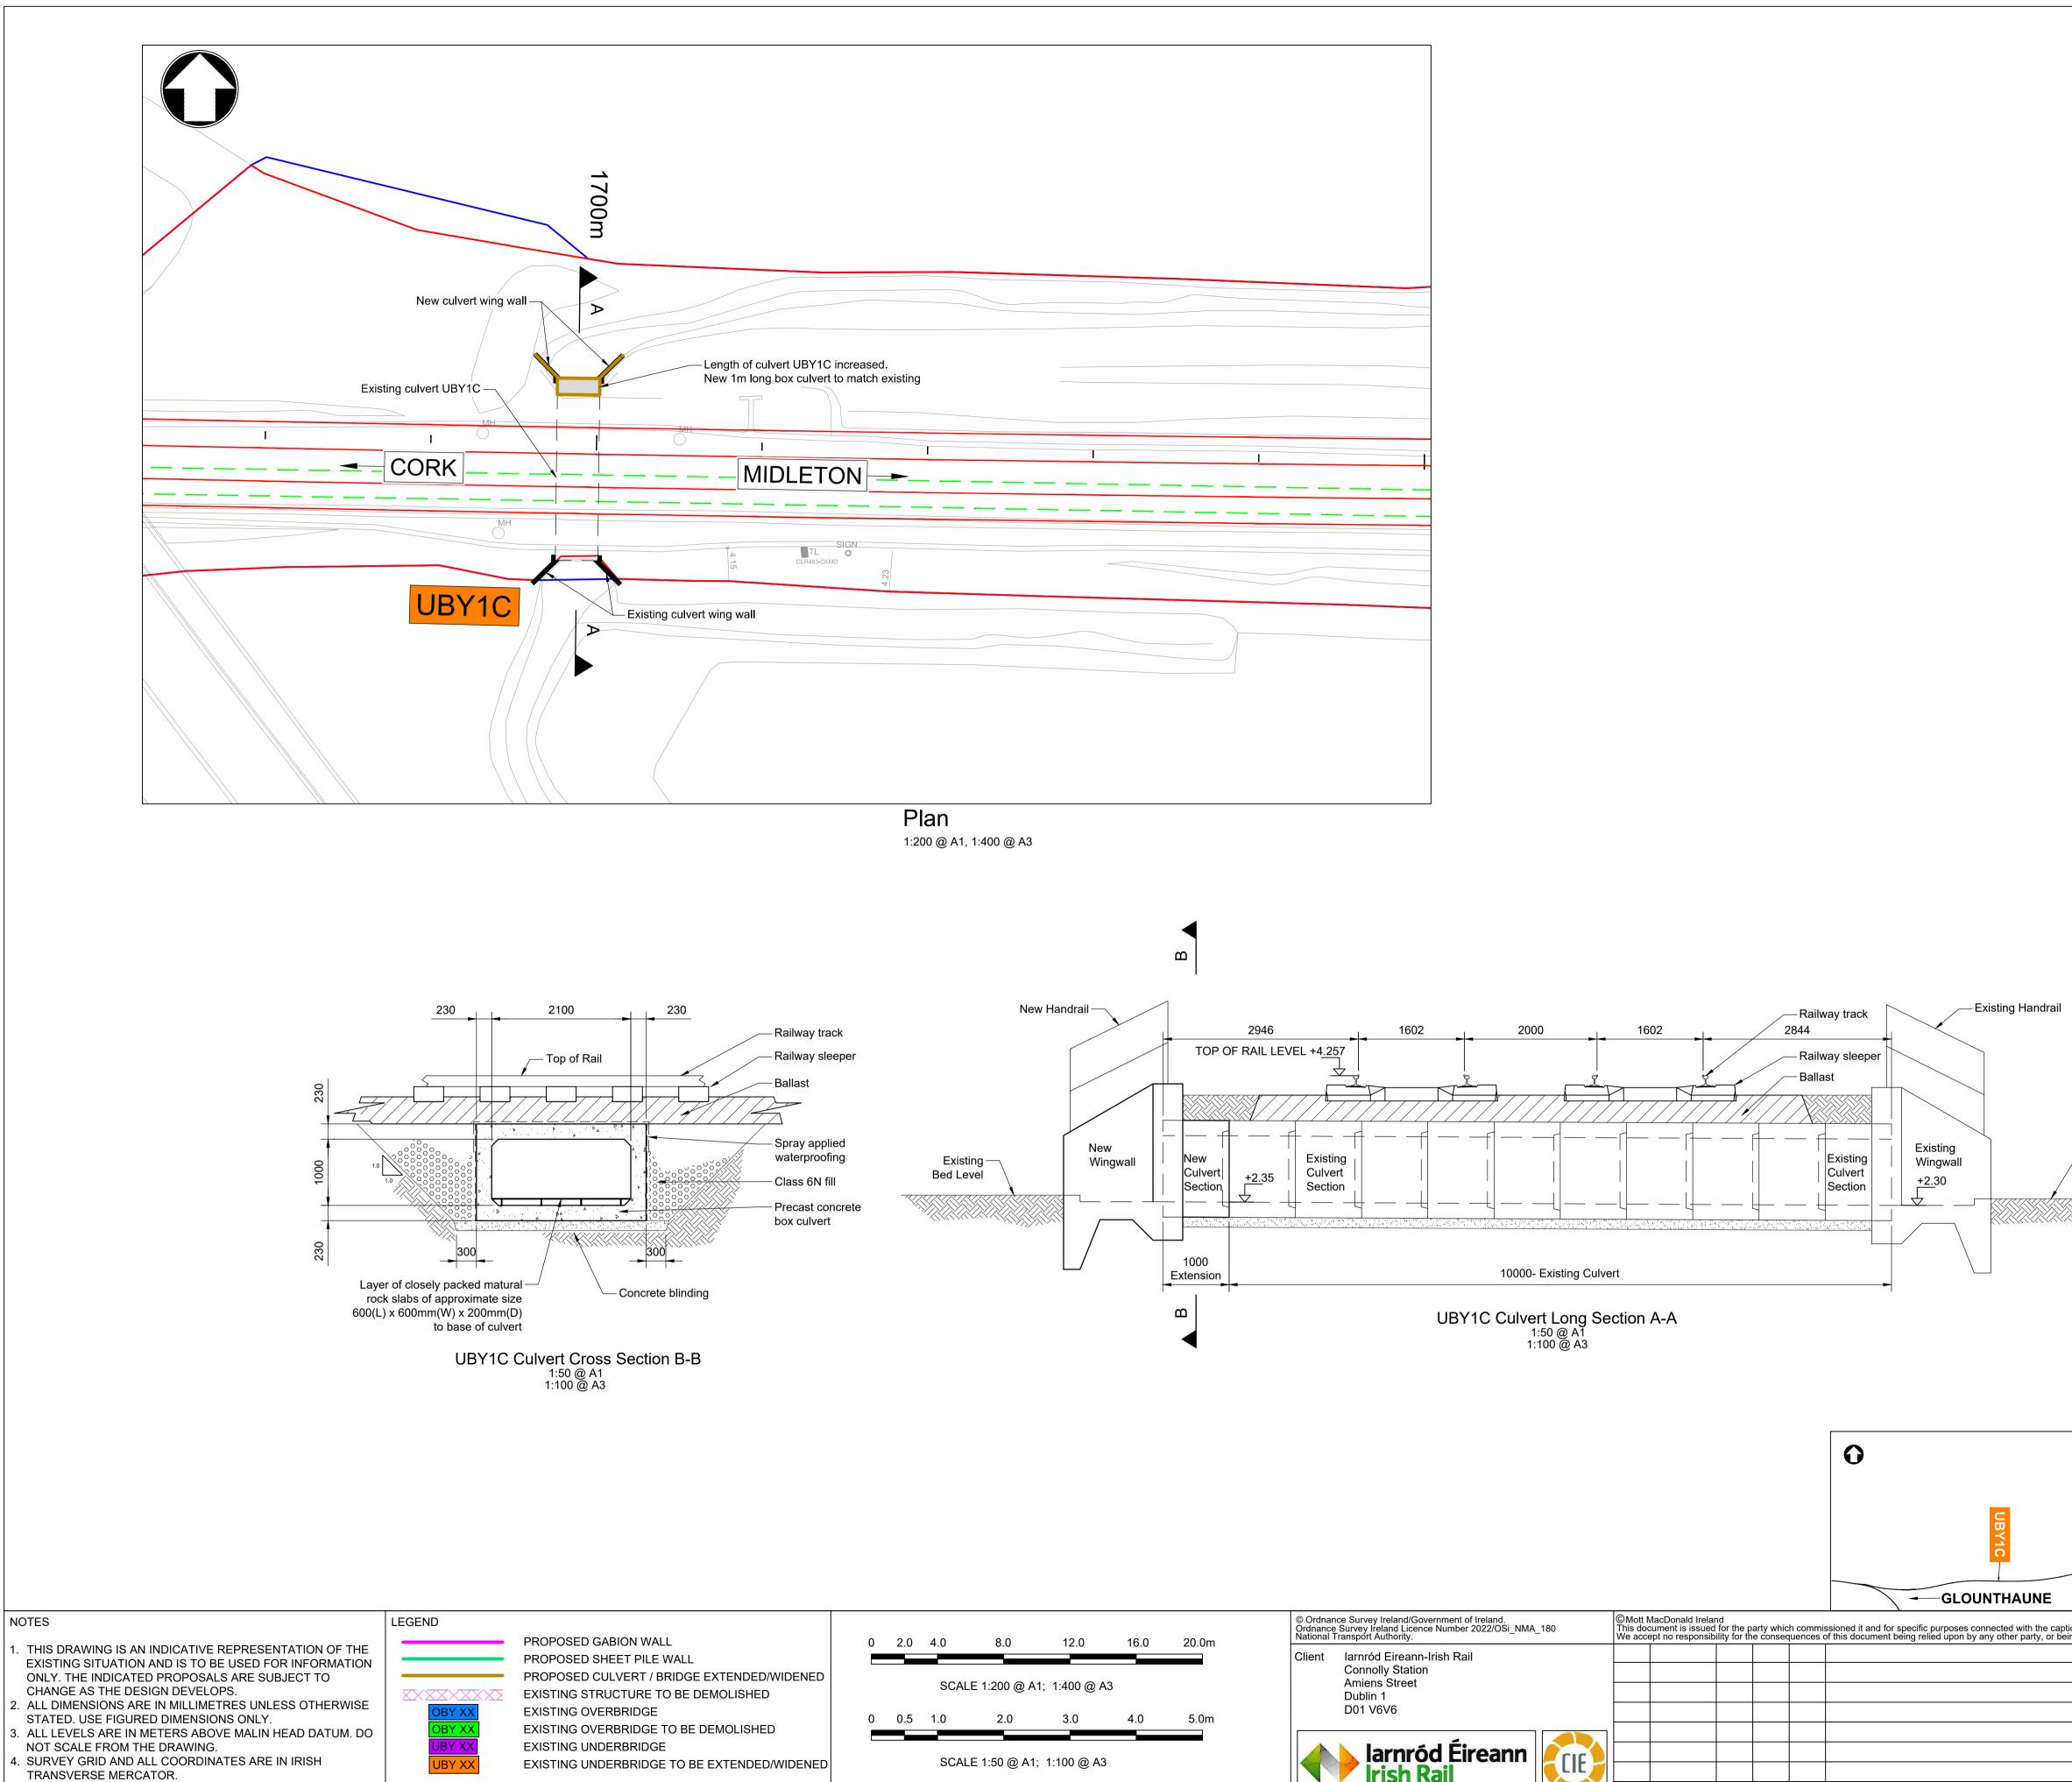

R.SEXTON

22/09/22

|                                      |                                                               | Existing Handrail                                                                                                                                                    |
|--------------------------------------|---------------------------------------------------------------|----------------------------------------------------------------------------------------------------------------------------------------------------------------------|
|                                      | Existing<br>Culvert<br>Section                                | Existing<br>Wingwall<br>+0.25<br>Existing<br>Bed Level                                                                                                               |
|                                      |                                                               |                                                                                                                                                                      |
|                                      |                                                               | MIDLETON                                                                                                                                                             |
| E                                    |                                                               | кідтwoнill<br>Key Plan                                                                                                                                               |
|                                      |                                                               | by any other party or used for any other purpose.<br>In y error or omission which is due to an error or omission in data supplied to us by other parties.            |
|                                      | Project Title                                                 | CORK AREA COMMUTER RAIL<br>GLOUNTHAUNE - MIDLETON TWIN TRACK                                                                                                         |
|                                      | CH1346                                                        | NG CULVERT UBY1B                                                                                                                                                     |
| Eng check<br>N.SAMACHETTY<br>IS ONLY | Drawing File Name<br>C745-WP3<br>Coordination<br>N.SAMACHETTY | O3-XX-XX-XX-DR-MMD-SE-0260Sheet<br>17 of 26Approved<br>J.MCINERNEYScale @A1: AS SHOWN<br>Scale @A3: AS SHOWNAcceptance<br>Scale @A3: AS SHOWNPurpose<br>P1Rev<br>P02 |