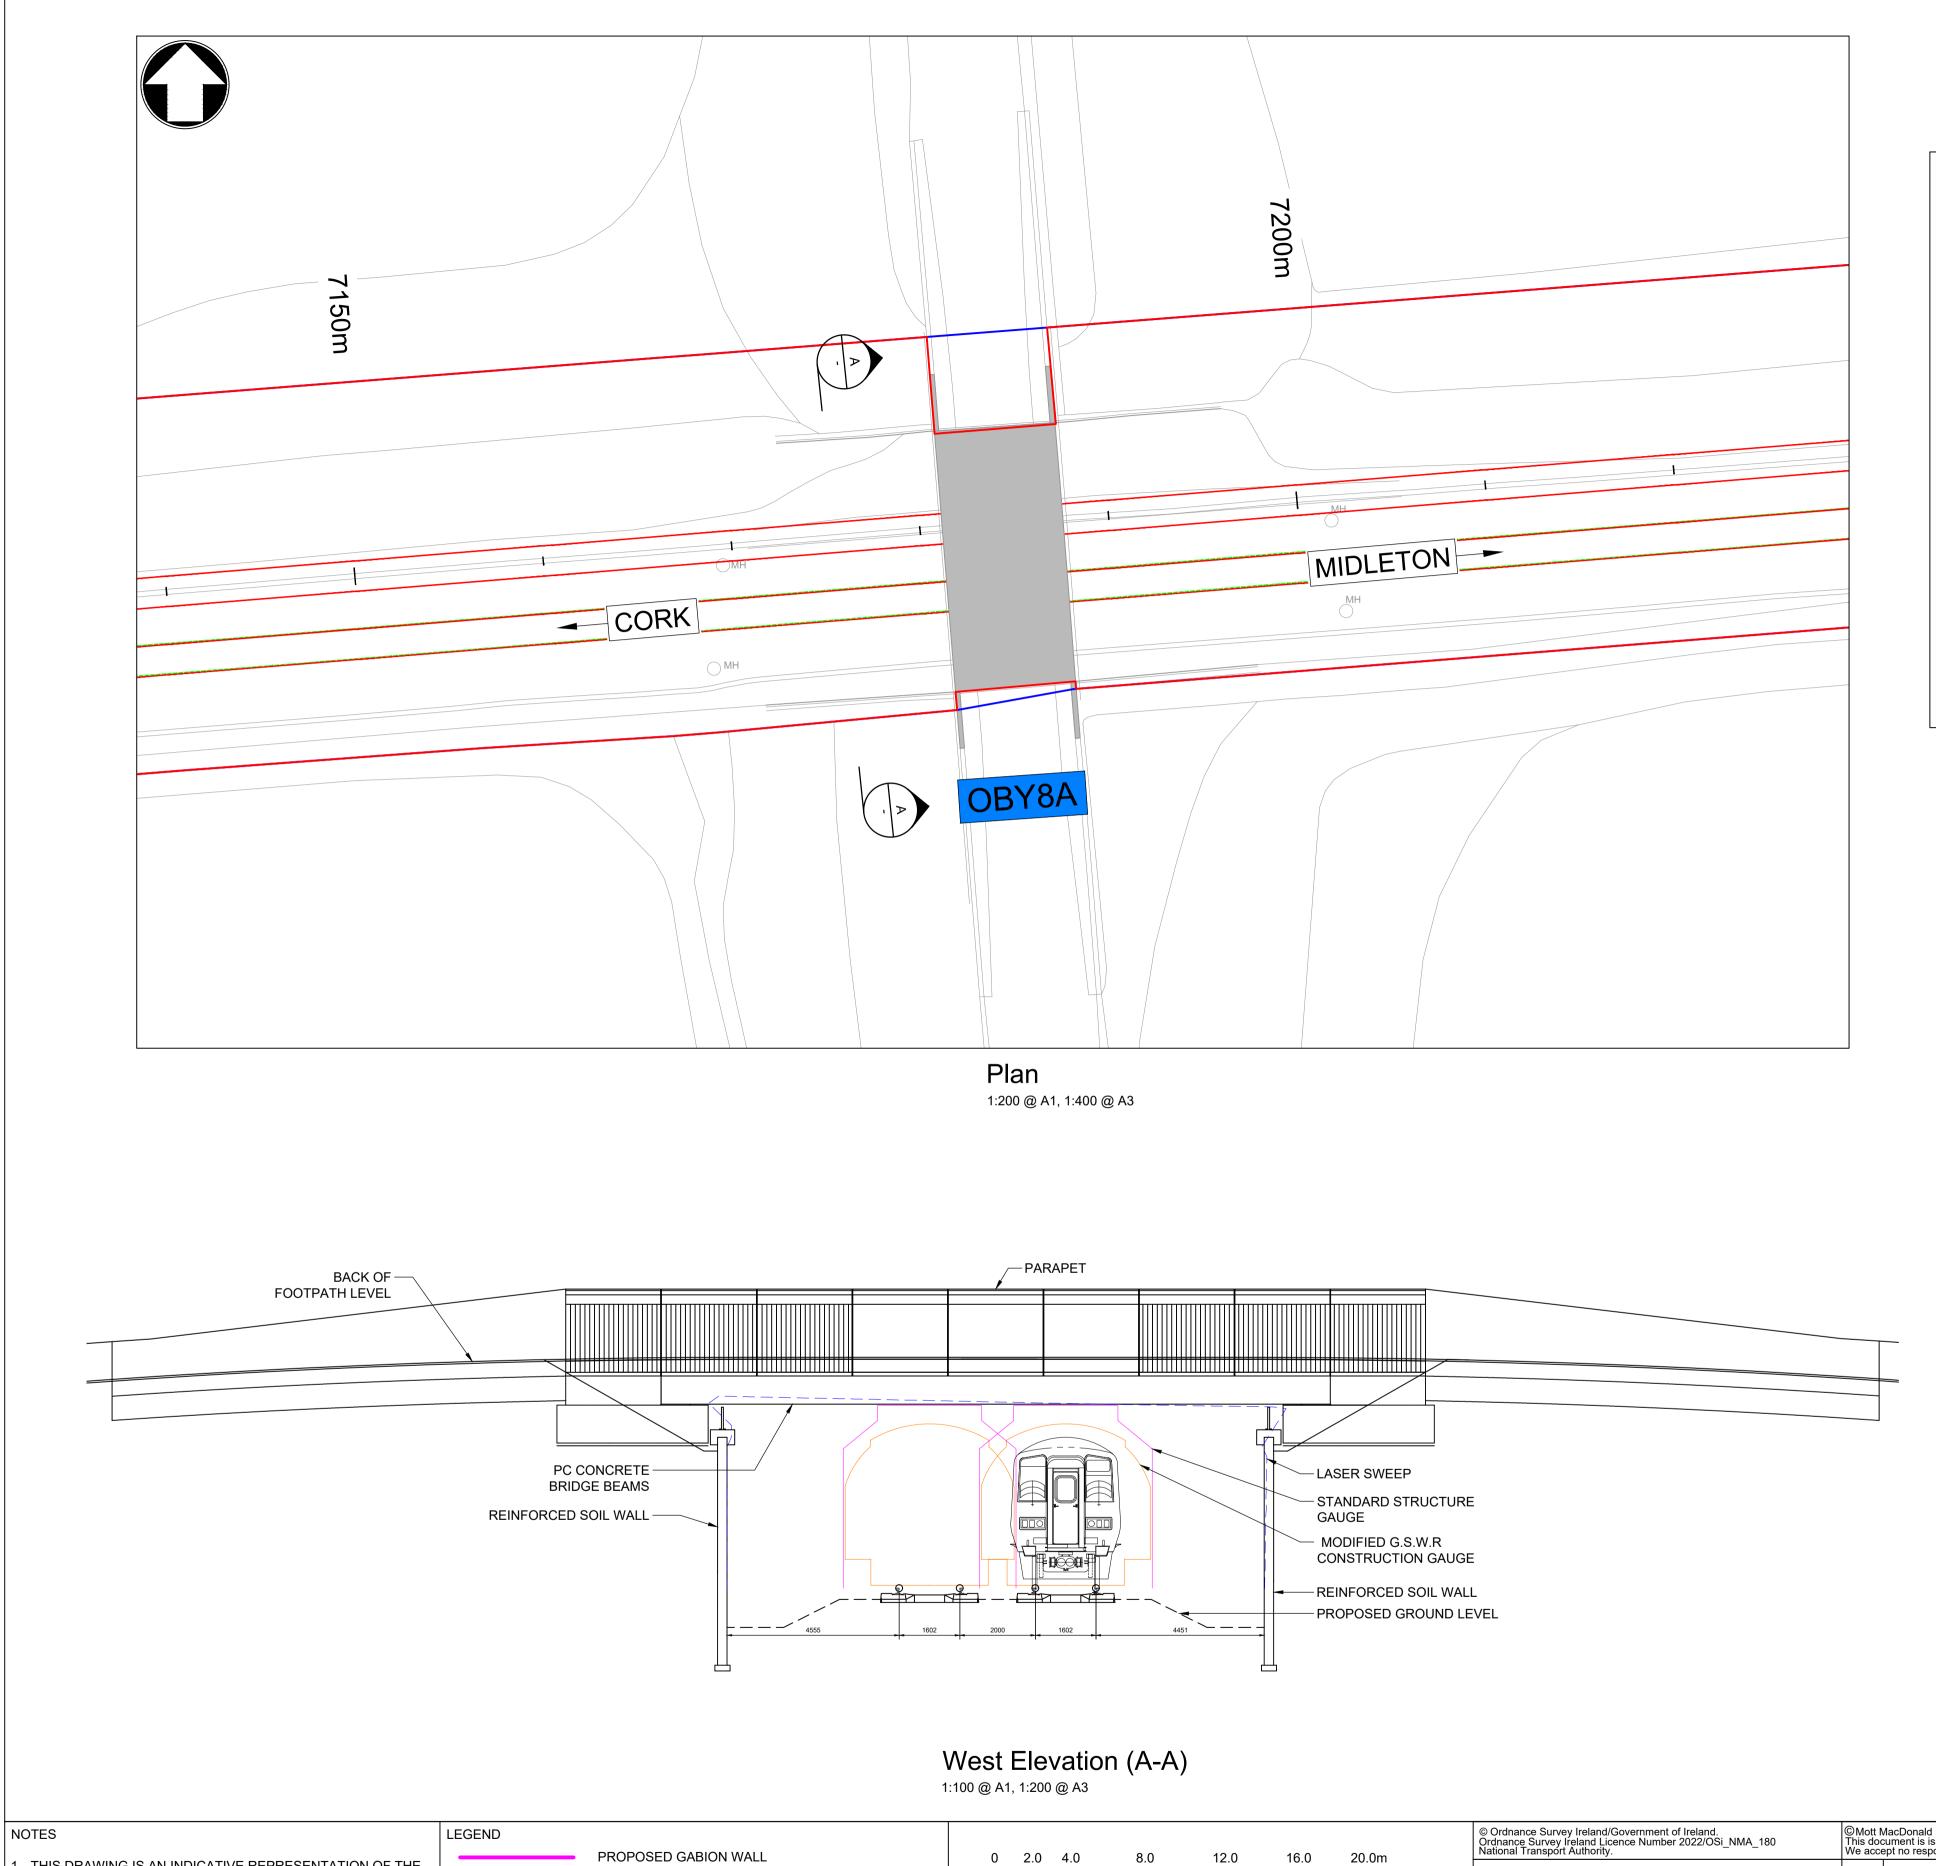

EXISTING UNDERBRIDGE

PROPOSED CULVERT / BRIDGE EXTENDED/WIDENED

EXISTING STRUCTURE TO BE DEMOLISHED

EXISTING OVERBRIDGE TO BE DEMOLISHED

c:\users\sew38264\appdata\local\projectwise\workdir\mott-gb-pw-03\d0329298\C745-WP3\_03-XX-XX-DR-MMD-SE-0190.dwg Sep 23, 2022 -10:23AM sew38264